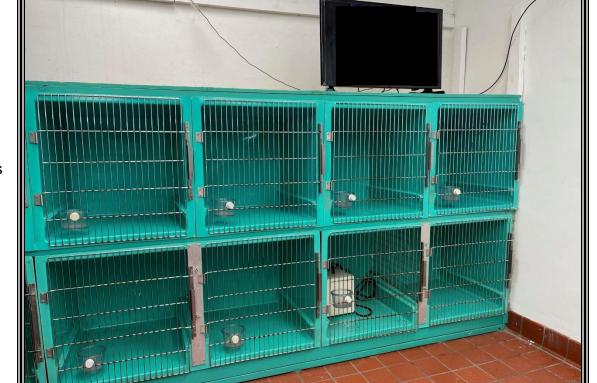

permitted by right under its current C-1 Zoning.

**Amenities:** New roof installed in October 2021.

HVAC is approximately 4 old.

Vast pylon sign with visibility on Warwick Blvd.

Dog Kennels, Washer, Dryer, and Grooming Tables can convey.

# 10604 Warwick Boulevard Newport News, Virginia

Entrance Lobby

Lobby

Lobby

Grooming area

Dog wash stations

Indoor kennels

This information was obtained from sources deemed to be reliable but is not warranted.