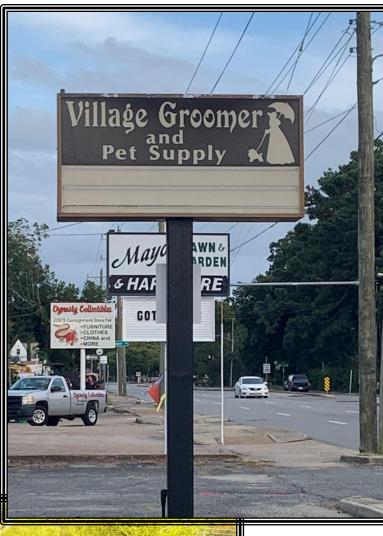

## 10604 Warwick Boulevard Newport News, Virginia

**Location:** 10604 Warwick Boulevard, Newport News, Virginia

**Description:** Located beside the Hilton Village District, The Property, also known as

"The Village Groomer and Pet Supply", has been successfully operating for the past 30 years. Highest and best use for the Property is for another pet grooming company. However, there are number of allowable uses

permitted by right under its current C-1 Zoning.

**Amenities:** New roof installed in October 2021.

HVAC is approximately 4 old.

Vast pylon sign with visibility on Warwick Blvd.

Dog Kennels, Washer, Dryer, and Grooming Tables can convey.