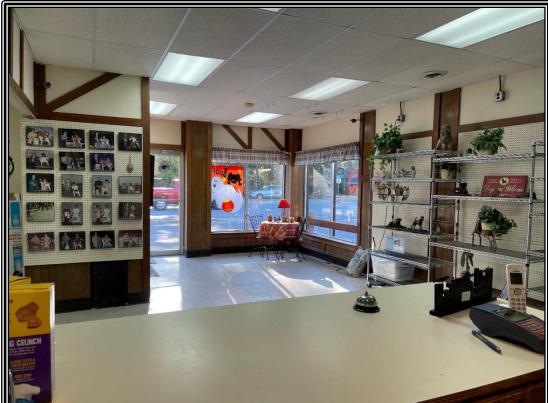

# 10604 Warwick Boulevard Newport News, Virginia

Entrance Lobby

Lobby

Lobby

Grooming area

Dog wash stations

Indoor kennels

This information was obtained from sources deemed to be reliable but is not warranted.