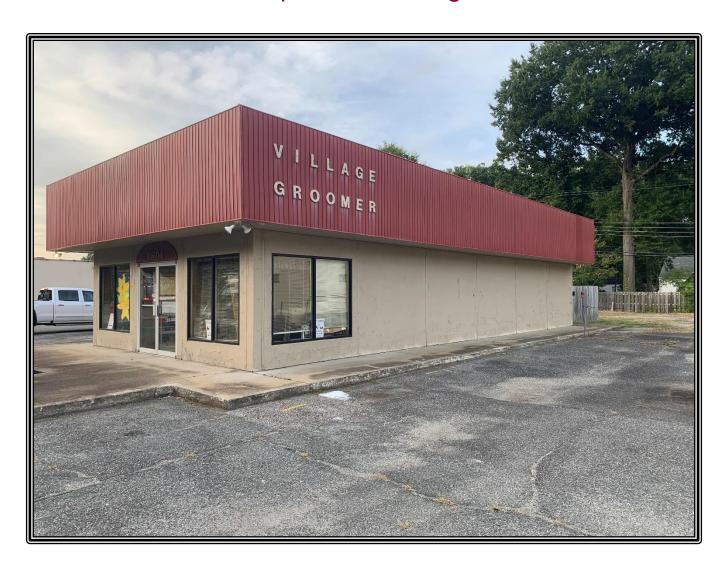

## 10604 Warwick Boulevard Newport News, Virginia

**Location:** 10604 Warwick Boulevard, Newport News, Virginia

**Description:** Located beside the Hilton Village District, The Property, also known as

"The Village Groomer and Pet Supply", has been successfully operating for the past 30 years. Highest and best use for the Property is for another pet grooming company. However, there are number of allowable uses

permitted by right under its current C-1 Zoning.

**Amenities:** New roof installed in October 2021.

HVAC is approximately 4 old.

Vast pylon sign with visibility on Warwick Blvd.

Dog Kennels, Washer, Dryer, and Grooming Tables can convey.

Size: 1,320 Square Feet

Land Area: .42 Acres

**Sale Price:** \$300,000.00

**Parking:** 35 spaces

**Traffic Count**: 27,000 VPD

**Zoning:** C-1 Retail Commercial. Multiple allowable uses by right are attached in