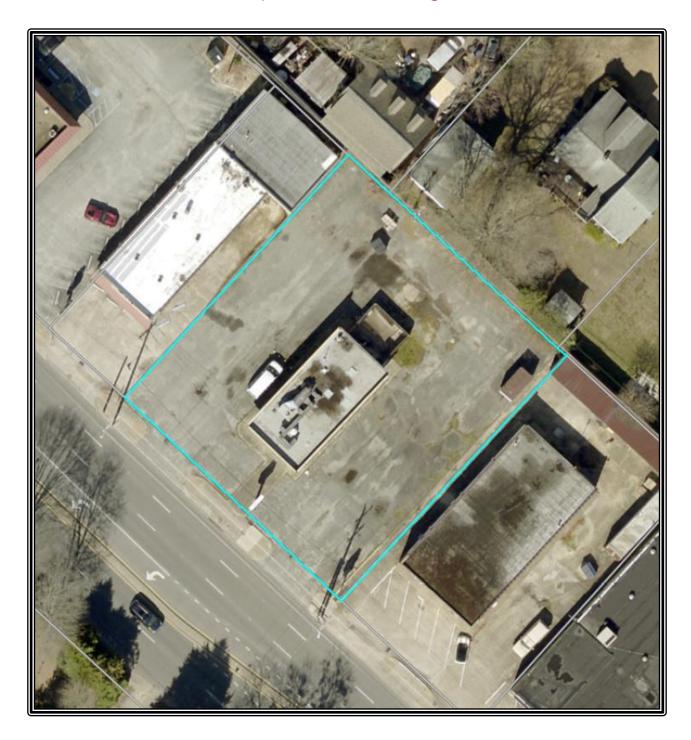

## 10604 Warwick Boulevard Newport News, Virginia

The Property is outlined in blue. For illustration purposes only.