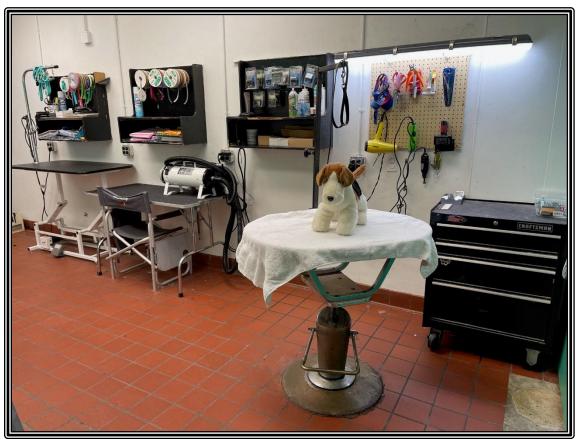

# 10604 Warwick Boulevard Newport News, Virginia

Entrance Lobby

Lobby

Lobby

Grooming area

Dog wash stations

Indoor kennels

This information was obtained from sources deemed to be reliable but is not warranted.