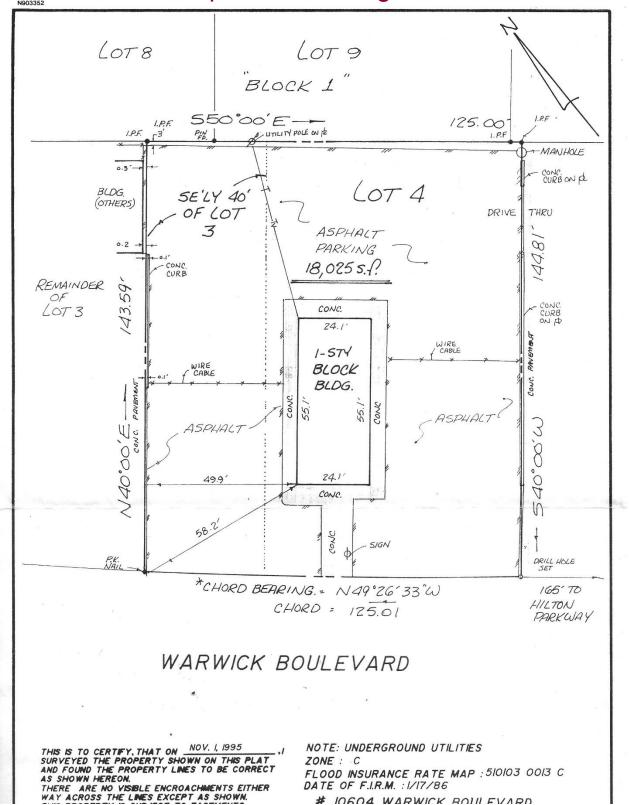

Size: 1,320 Square Feet

Land Area: .42 Acres

**Sale Price:** \$300,000.00

**Parking:** 35 spaces

**Traffic Count**: 27,000 VPD

**Zoning:** C-1 Retail Commercial. Multiple allowable uses by right are attached in

➤ Site Plan/Plat

Location Map

Demographics