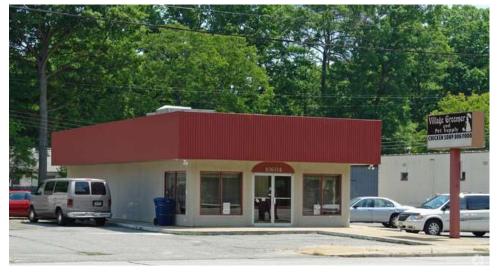

## 10604 Warwick Boulevard Newport News, Virginia

**Location:** 10604 Warwick Boulevard, Newport News, Virginia

**Description:** Located beside the Hilton Village District, The Property, also known as

"The Village Groomer and Pet Supply", has been successfully operating for the past 30 years. Highest and best use for the Property is for another pet grooming company. However, there are number of allowable uses

permitted by right under its current C-1 Zoning.

**Amenities:** New roof installed in October 2021.

HVAC is approximately 4 old.

Vast pylon sign with visibility on Warwick Blvd.

Dog Kennels, Washer, Dryer, and Grooming Tables can convey.

# 10604 Warwick Boulevard Newport News, Virginia

Entrance Lobby

Lobby

Lobby

Grooming area

Dog wash stations

Indoor kennels

This information was obtained from sources deemed to be reliable but is not warranted.

This offer subject to errors and omissions, or withdrawal, without notice.

Signage on Warwick Boulevard.

Outdoor kennels