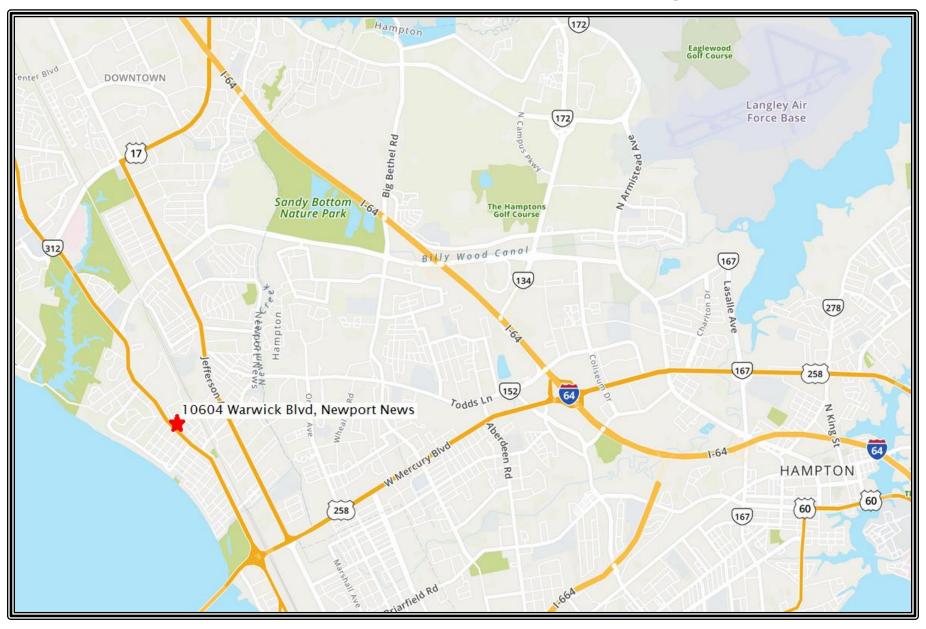

## 10604 Warwick Boulevard Newport News, Virginia

**Location:** 10604 Warwick Boulevard, Newport News, Virginia

**Description:** Located beside the Hilton Village District, The Property, also known as

"The Village Groomer and Pet Supply", has been successfully operating for the past 30 years. Highest and best use for the Property is for another pet grooming company. However, there are number of allowable uses

permitted by right under its current C-1 Zoning.

**Amenities:** New roof installed in October 2021.

HVAC is approximately 4 old.

Vast pylon sign with visibility on Warwick Blvd.

Dog Kennels, Washer, Dryer, and Grooming Tables can convey.

Size: 1,320 Square Feet

Land Area: .42 Acres

**Sale Price:** \$300,000.00

**Parking:** 35 spaces

**Traffic Count**: 27,000 VPD

**Zoning:** C-1 Retail Commercial. Multiple allowable uses by right are attached in