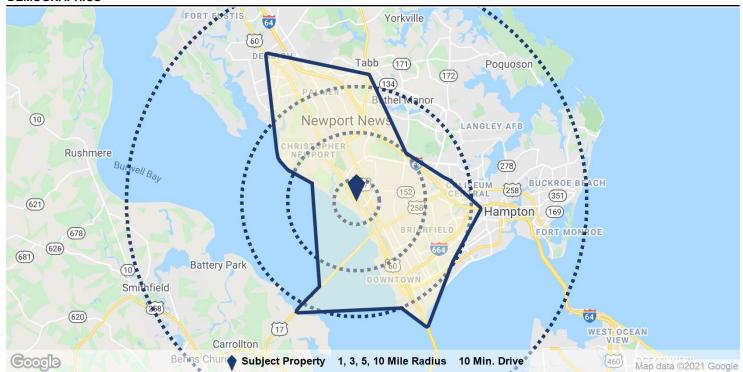

#### **DEMOGRAPHICS**

| Population               | 1 Mile         | 3 Miles        | 5 Miles        | 10 Miles       | 10 Min. Drive  |
|--------------------------|----------------|----------------|----------------|----------------|----------------|
| Population               | 8,630          | 59,669         | 147,648        | 371,494        | 157,059        |
| 5 Yr Growth              | -2.2%          | -1.1%          | -0.2%          | -0.1%          | 0.5%           |
| Median Age               | 38             | 37             | 35             | 36             | 36             |
| 5 Yr Forecast            | 39             | 38             | 37             | 38             | 38             |
| White / Black / Hispanic | 63% / 31% / 6% | 54% / 39% / 7% | 46% / 47% / 7% | 52% / 40% / 7% | 45% / 48% / 8% |
| 5 Yr Forecast            | 62% / 31% / 6% | 53% / 40% / 7% | 45% / 48% / 8% | 51% / 40% / 8% | 44% / 49% / 8% |
| Employment               | 4,202          | 21,409         | 113,843        | 190,339        | 70,867         |
| Buying Power             | \$230.2M       | \$1.5B         | \$3.3B         | \$9.1B         | \$3.4B         |
| 5 Yr Growth              | -1.0%          | 0.6%           | 0.7%           | 0.9%           | 1.0%           |
| College Graduates        | 29.3%          | 24.2%          | 23.8%          | 26.8%          | 28.3%          |
| Household                |                |                |                |                |                |
| Households               | 3,558          | 23,982         | 60,096         | 145,821        | 63,955         |
| 5 Yr Growth              | -2.5%          | -1.3%          | -0.2%          | -0.2%          | 0.5%           |
| Median Household Income  | \$64,708       | \$60,873       | \$54,665       | \$62,150       | \$53,227       |
| 5 Yr Forecast            | \$65,639       | \$62,024       | \$55,195       | \$62,833       | \$53,495       |
| Average Household Income | \$84,762       | \$74,895       | \$70,680       | \$81,026       | \$68,896       |
| 5 Yr Forecast            | \$86,366       | \$76,252       | \$71,826       | \$82,498       | \$69,484       |
| % High Income (>\$75K)   | 40%            | 38%            | 33%            | 40%            | 33%            |
| Housing                  |                |                |                |                |                |
| Median Home Value        | \$208,239      | \$188,181      | \$190,426      | \$221,418      | \$188,082      |
| Median Year Built        | 1957           | 1966           | 1973           | 1976           | 1972           |
| Owner / Renter Occupied  | 58% / 42%      | 60% / 40%      | 50% / 50%      | 58% / 42%      | 50% / 50%      |