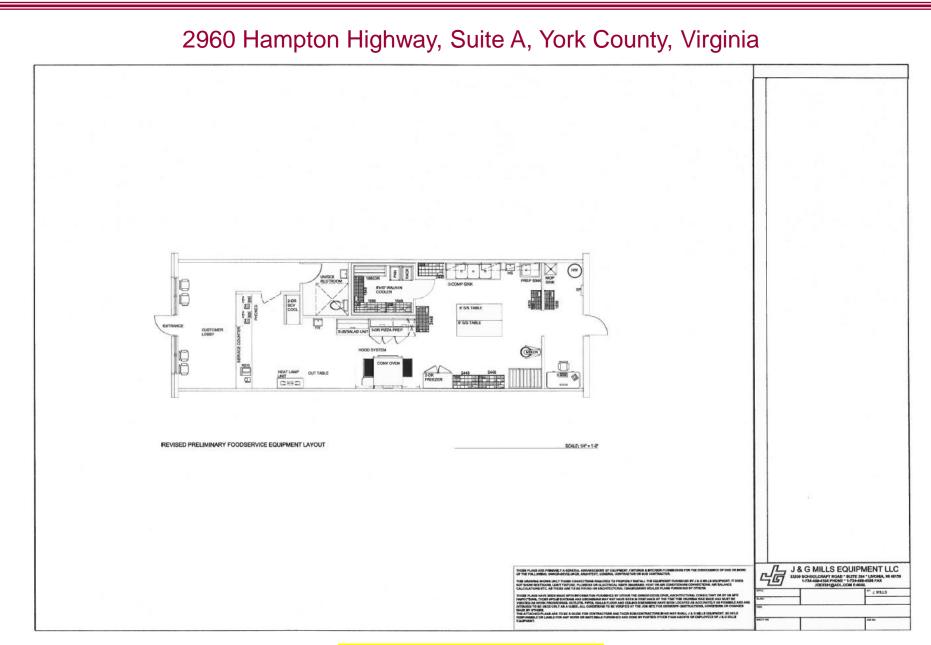

## FOR LEASE Shady Banks Shopping Center York County, Virginia

| Location:            | 2960 Hampton Highway (Route134)                                                                                                                                                                                                                              |
|----------------------|--------------------------------------------------------------------------------------------------------------------------------------------------------------------------------------------------------------------------------------------------------------|
| Description:         | Suite A: 1,300 square feet – former Union Brothers Pizza Shop with hood in place                                                                                                                                                                             |
|                      | Suite B: 1,300 square feet                                                                                                                                                                                                                                   |
|                      | Suites A & B are contiguous.                                                                                                                                                                                                                                 |
| Lease:               | \$16.50 / square foot – NNN                                                                                                                                                                                                                                  |
| Parking:             | Ample – storefront and side area parking available.                                                                                                                                                                                                          |
| Traffic Count:       | 22,000 vehicles per day                                                                                                                                                                                                                                      |
| Zoning:              | GB – General Business. Multiple allowable uses by right are attached in the marketing package.                                                                                                                                                               |
| General Information: | <ul> <li>Well established area</li> <li>Surrounded by numerous retailers and multiple solid residential neighborhoods</li> <li>Close proximity to Oyster Point's City Center, NASA, Langley Air Force Base</li> </ul>                                        |
| Also included:       | <ul> <li>Aerial Maps</li> <li>Location Map</li> <li>Site Plan</li> <li>Demographics</li> </ul>                                                                                                                                                               |
|                      | For Additional Information, Please Contact:<br>Tom Waltz<br>Campana Waltz Commercial Real Estate, LLC<br>11832 Fishing Point Drive, Suite 400<br>Newport News, Virginia, 23606<br>757.327.0333<br><u>Tom@CampanaWaltz.com</u><br><u>www.CampanaWaltz.com</u> |

# For Lease 2960 Hampton Highway, Suite A York County, Virginia