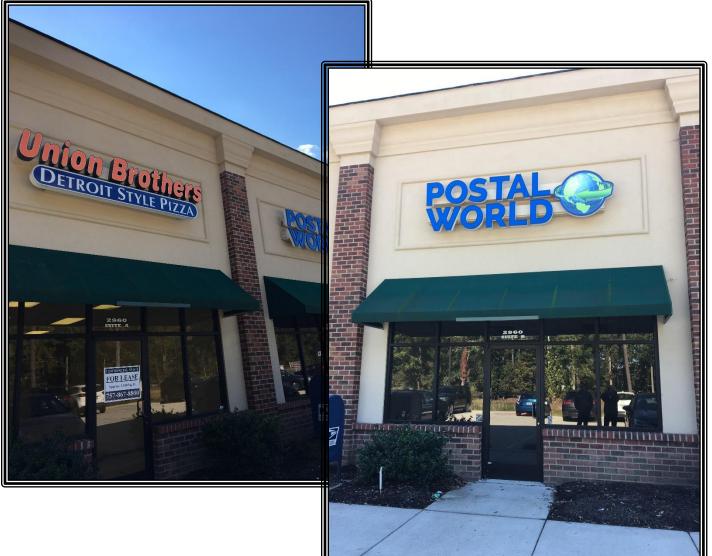

## FOR LEASE Shady Banks Shopping Center York County, Virginia

| Location:            | 2960 Hampton Highway (Route134)                                                                                                                                                                                                                              |
|----------------------|--------------------------------------------------------------------------------------------------------------------------------------------------------------------------------------------------------------------------------------------------------------|
| Description:         | Suite A: 1,300 square feet – former Union Brothers Pizza Shop with hood in place                                                                                                                                                                             |
|                      | Suite B: 1,300 square feet                                                                                                                                                                                                                                   |
|                      | Suites A & B are contiguous.                                                                                                                                                                                                                                 |
| Lease:               | \$16.50 / square foot – NNN                                                                                                                                                                                                                                  |
| Parking:             | Ample – storefront and side area parking available.                                                                                                                                                                                                          |
| Traffic Count:       | 22,000 vehicles per day                                                                                                                                                                                                                                      |
| Zoning:              | GB – General Business. Multiple allowable uses by right are attached in the marketing package.                                                                                                                                                               |
| General Information: | <ul> <li>Well established area</li> <li>Surrounded by numerous retailers and multiple solid residential neighborhoods</li> <li>Close proximity to Oyster Point's City Center, NASA, Langley Air Force Base</li> </ul>                                        |
| Also included:       | <ul> <li>Aerial Maps</li> <li>Location Map</li> <li>Site Plan</li> <li>Demographics</li> </ul>                                                                                                                                                               |
|                      | For Additional Information, Please Contact:<br>Tom Waltz<br>Campana Waltz Commercial Real Estate, LLC<br>11832 Fishing Point Drive, Suite 400<br>Newport News, Virginia, 23606<br>757.327.0333<br><u>Tom@CampanaWaltz.com</u><br><u>www.CampanaWaltz.com</u> |

# For Lease 2960 Hampton Highway, Suite A York County, Virginia

# For Lease 2960 Hampton Highway, Suite B York County, Virginia