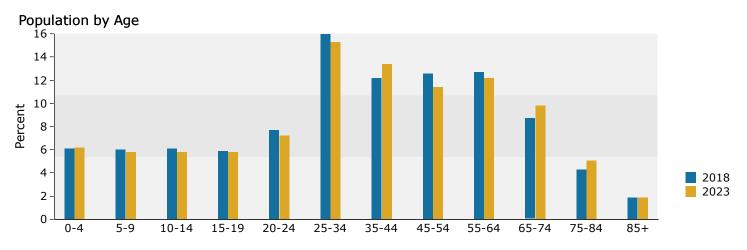

## FOR LEASE Shady Banks Shopping Center York County, Virginia

| Location:            | 2960 Hampton Highway (Route134)                                                                                                                                                                                                                              |
|----------------------|--------------------------------------------------------------------------------------------------------------------------------------------------------------------------------------------------------------------------------------------------------------|
| Description:         | Suite A: 1,300 square feet – former Union Brothers Pizza Shop with hood in place                                                                                                                                                                             |
|                      | Suite B: 1,300 square feet                                                                                                                                                                                                                                   |
|                      | Suites A & B are contiguous.                                                                                                                                                                                                                                 |
| Lease:               | \$16.50 / square foot – NNN                                                                                                                                                                                                                                  |
| Parking:             | Ample – storefront and side area parking available.                                                                                                                                                                                                          |
| Traffic Count:       | 22,000 vehicles per day                                                                                                                                                                                                                                      |
| Zoning:              | GB – General Business. Multiple allowable uses by right are attached in the marketing package.                                                                                                                                                               |
| General Information: | <ul> <li>Well established area</li> <li>Surrounded by numerous retailers and multiple solid residential neighborhoods</li> <li>Close proximity to Oyster Point's City Center, NASA, Langley Air Force Base</li> </ul>                                        |
| Also included:       | <ul> <li>Aerial Maps</li> <li>Location Map</li> <li>Site Plan</li> <li>Demographics</li> </ul>                                                                                                                                                               |
|                      | For Additional Information, Please Contact:<br>Tom Waltz<br>Campana Waltz Commercial Real Estate, LLC<br>11832 Fishing Point Drive, Suite 400<br>Newport News, Virginia, 23606<br>757.327.0333<br><u>Tom@CampanaWaltz.com</u><br><u>www.CampanaWaltz.com</u> |