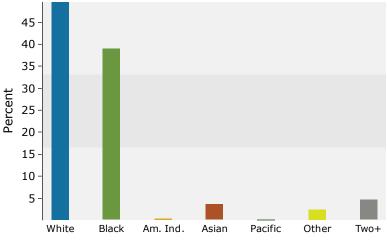

ce)                                | 12,091        | 5.5%             | 16,515        | 7.3%             | 20,321         | 8.9%             |
| <b>Data Note:</b> Income is expressed in current dollars. | 12,001        | 51570            | 10,515        | ,10,70           | 20,021         | 0.070            |
|                                                           |               |                  |               |                  |                |                  |

Source: U.S. Census Bureau, Census 2010 Summary File 1. Esri forecasts for 2018 and 2023.



2960 Hampton Hwy, Yorktown, Virginia, 23693 Drive Time: 15 minute radius Prepared by Janice Lewis, CCIM Latitude: 37.10149 Longitude: -76.41696

#### Trends 2018-2023





#### 2018 Household Income



2018 Population by Race



<sup>2018</sup> Percent Hispanic Origin: 7.3%

## AGENCY DISCLOSURE

In a real estate transaction, when the Agent represents the:

## Seller/Landlord:

then an Agent under a listing agreement with a seller acts as the agent for the seller. The listing company and all of its broker/agents, and the selling company and all of its agents as subagents of the seller, would owe their fiduciary duties to the seller. The broker and broker's agents may still provide buyer/tenants, as customers, with information about properties and available financing, may show them properties, and may assist them in preparing an offer to purchase, option or lease a particular property.

## Buyer/Tenant:

then an Agent under a contract with a buyer acts as the agent for that buyer only, as a "Buyer/Broker/Agent,"