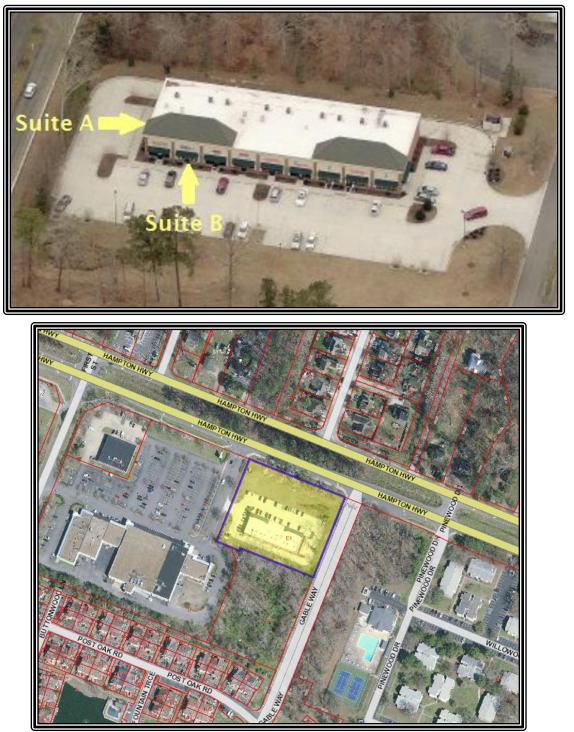

## FOR LEASE Shady Banks Shopping Center York County, Virginia

| Location:            | 2960 Hampton Highway (Route134)                                                                                                                                                                                                                              |
|----------------------|--------------------------------------------------------------------------------------------------------------------------------------------------------------------------------------------------------------------------------------------------------------|
| Description:         | Suite A: 1,300 square feet – former Union Brothers Pizza Shop with hood in place                                                                                                                                                                             |
|                      | Suite B: 1,300 square feet                                                                                                                                                                                                                                   |
|                      | Suites A & B are contiguous.                                                                                                                                                                                                                                 |
| Lease:               | \$16.50 / square foot – NNN                                                                                                                                                                                                                                  |
| Parking:             | Ample – storefront and side area parking available.                                                                                                                                                                                                          |
| Traffic Count:       | 22,000 vehicles per day                                                                                                                                                                                                                                      |
| Zoning:              | GB – General Business. Multiple allowable uses by right are attached in the marketing package.                                                                                                                                                               |
| General Information: | <ul> <li>Well established area</li> <li>Surrounded by numerous retailers and multiple solid residential neighborhoods</li> <li>Close proximity to Oyster Point's City Center, NASA, Langley Air Force Base</li> </ul>                                        |
| Also included:       | <ul> <li>Aerial Maps</li> <li>Location Map</li> <li>Site Plan</li> <li>Demographics</li> </ul>                                                                                                                                                               |
|                      | For Additional Information, Please Contact:<br>Tom Waltz<br>Campana Waltz Commercial Real Estate, LLC<br>11832 Fishing Point Drive, Suite 400<br>Newport News, Virginia, 23606<br>757.327.0333<br><u>Tom@CampanaWaltz.com</u><br><u>www.CampanaWaltz.com</u> |

# For Lease 2960 Hampton Highway, Suites A & B York County, Virginia

The property is outlined in blue and highlighted in yellow. For illustration purposes only.

For illustration purposes only.