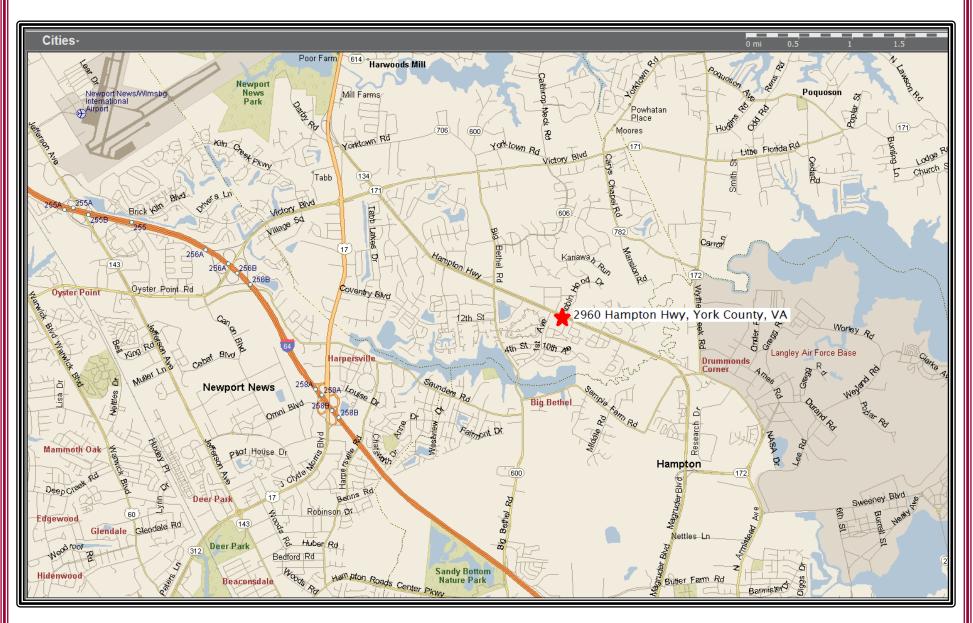

## FOR LEASE Shady Banks Shopping Center York County, Virginia

| Location:            | 2960 Hampton Highway (Route134)                                                                                                                                                                                                                              |
|----------------------|--------------------------------------------------------------------------------------------------------------------------------------------------------------------------------------------------------------------------------------------------------------|
| Description:         | Suite A: 1,300 square feet – former Union Brothers Pizza Shop with hood in place                                                                                                                                                                             |
|                      | Suite B: 1,300 square feet                                                                                                                                                                                                                                   |
|                      | Suites A & B are contiguous.                                                                                                                                                                                                                                 |
| Lease:               | \$16.50 / square foot – NNN                                                                                                                                                                                                                                  |
| Parking:             | Ample – storefront and side area parking available.                                                                                                                                                                                                          |
| Traffic Count:       | 22,000 vehicles per day                                                                                                                                                                                                                                      |
| Zoning:              | GB – General Business. Multiple allowable uses by right are attached in the marketing package.                                                                                                                                                               |
| General Information: | <ul> <li>Well established area</li> <li>Surrounded by numerous retailers and multiple solid residential neighborhoods</li> <li>Close proximity to Oyster Point's City Center, NASA, Langley Air Force Base</li> </ul>                                        |
| Also included:       | <ul> <li>Aerial Maps</li> <li>Location Map</li> <li>Site Plan</li> <li>Demographics</li> </ul>                                                                                                                                                               |
|                      | For Additional Information, Please Contact:<br>Tom Waltz<br>Campana Waltz Commercial Real Estate, LLC<br>11832 Fishing Point Drive, Suite 400<br>Newport News, Virginia, 23606<br>757.327.0333<br><u>Tom@CampanaWaltz.com</u><br><u>www.CampanaWaltz.com</u> |