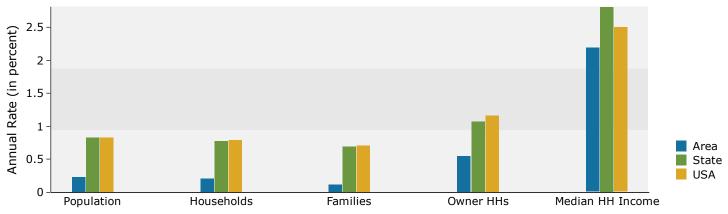

## FOR LEASE Shady Banks Shopping Center York County, Virginia

| Location:            | 2960 Hampton Highway (Route134)                                                                                                                                                                                                                              |
|----------------------|--------------------------------------------------------------------------------------------------------------------------------------------------------------------------------------------------------------------------------------------------------------|
| Description:         | Suite A: 1,300 square feet – former Union Brothers Pizza Shop with hood in place                                                                                                                                                                             |
|                      | Suite B: 1,300 square feet                                                                                                                                                                                                                                   |
|                      | Suites A & B are contiguous.                                                                                                                                                                                                                                 |
| Lease:               | \$16.50 / square foot – NNN                                                                                                                                                                                                                                  |
| Parking:             | Ample – storefront and side area parking available.                                                                                                                                                                                                          |
| Traffic Count:       | 22,000 vehicles per day                                                                                                                                                                                                                                      |
| Zoning:              | GB – General Business. Multiple allowable uses by right are attached in the marketing package.                                                                                                                                                               |
| General Information: | <ul> <li>Well established area</li> <li>Surrounded by numerous retailers and multiple solid residential neighborhoods</li> <li>Close proximity to Oyster Point's City Center, NASA, Langley Air Force Base</li> </ul>                                        |
| Also included:       | <ul> <li>Aerial Maps</li> <li>Location Map</li> <li>Site Plan</li> <li>Demographics</li> </ul>                                                                                                                                                               |
|                      | For Additional Information, Please Contact:<br>Tom Waltz<br>Campana Waltz Commercial Real Estate, LLC<br>11832 Fishing Point Drive, Suite 400<br>Newport News, Virginia, 23606<br>757.327.0333<br><u>Tom@CampanaWaltz.com</u><br><u>www.CampanaWaltz.com</u> |