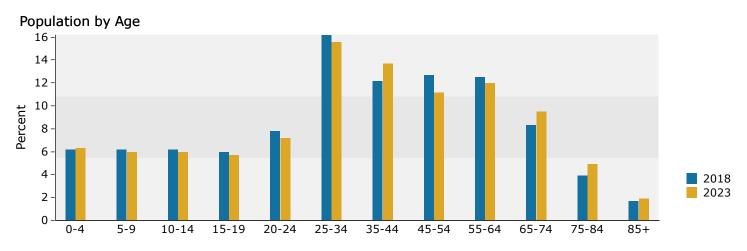

## FOR LEASE Shady Banks Shopping Center York County, Virginia

| Location:            | 2960 Hampton Highway (Route134)                                                                                                                                                                                                                              |
|----------------------|--------------------------------------------------------------------------------------------------------------------------------------------------------------------------------------------------------------------------------------------------------------|
| Description:         | Suite A: 1,300 square feet – former Union Brothers Pizza Shop with hood in place                                                                                                                                                                             |
|                      | Suite B: 1,300 square feet                                                                                                                                                                                                                                   |
|                      | Suites A & B are contiguous.                                                                                                                                                                                                                                 |
| Lease:               | \$16.50 / square foot – NNN                                                                                                                                                                                                                                  |
| Parking:             | Ample – storefront and side area parking available.                                                                                                                                                                                                          |
| Traffic Count:       | 22,000 vehicles per day                                                                                                                                                                                                                                      |
| Zoning:              | GB – General Business. Multiple allowable uses by right are attached in the marketing package.                                                                                                                                                               |
| General Information: | <ul> <li>Well established area</li> <li>Surrounded by numerous retailers and multiple solid residential neighborhoods</li> <li>Close proximity to Oyster Point's City Center, NASA, Langley Air Force Base</li> </ul>                                        |
| Also included:       | <ul> <li>Aerial Maps</li> <li>Location Map</li> <li>Site Plan</li> <li>Demographics</li> </ul>                                                                                                                                                               |
|                      | For Additional Information, Please Contact:<br>Tom Waltz<br>Campana Waltz Commercial Real Estate, LLC<br>11832 Fishing Point Drive, Suite 400<br>Newport News, Virginia, 23606<br>757.327.0333<br><u>Tom@CampanaWaltz.com</u><br><u>www.CampanaWaltz.com</u> |