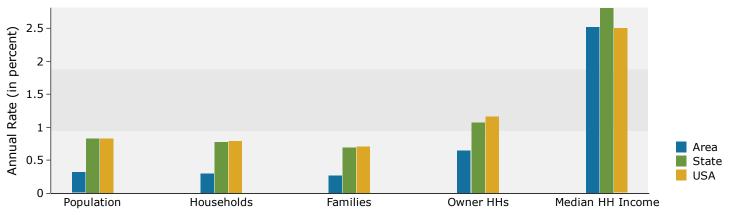

## FOR LEASE Shady Banks Shopping Center York County, Virginia

| Location:            | 2960 Hampton Highway (Route134)                                                                                                                                                                                                                              |
|----------------------|--------------------------------------------------------------------------------------------------------------------------------------------------------------------------------------------------------------------------------------------------------------|
| Description:         | Suite A: 1,300 square feet – former Union Brothers Pizza Shop with hood in place                                                                                                                                                                             |
|                      | Suite B: 1,300 square feet                                                                                                                                                                                                                                   |
|                      | Suites A & B are contiguous.                                                                                                                                                                                                                                 |
| Lease:               | \$16.50 / square foot – NNN                                                                                                                                                                                                                                  |
| Parking:             | Ample – storefront and side area parking available.                                                                                                                                                                                                          |
| Traffic Count:       | 22,000 vehicles per day                                                                                                                                                                                                                                      |
| Zoning:              | GB – General Business. Multiple allowable uses by right are attached in the marketing package.                                                                                                                                                               |
| General Information: | <ul> <li>Well established area</li> <li>Surrounded by numerous retailers and multiple solid residential neighborhoods</li> <li>Close proximity to Oyster Point's City Center, NASA, Langley Air Force Base</li> </ul>                                        |
| Also included:       | <ul> <li>Aerial Maps</li> <li>Location Map</li> <li>Site Plan</li> <li>Demographics</li> </ul>                                                                                                                                                               |
|                      | For Additional Information, Please Contact:<br>Tom Waltz<br>Campana Waltz Commercial Real Estate, LLC<br>11832 Fishing Point Drive, Suite 400<br>Newport News, Virginia, 23606<br>757.327.0333<br><u>Tom@CampanaWaltz.com</u><br><u>www.CampanaWaltz.com</u> |