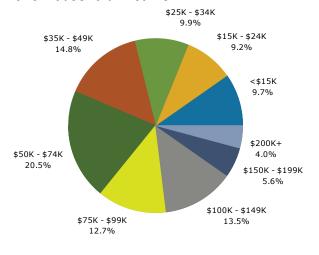

|
| Hispanic Origin (Any Race)                                | 12,091        | 5.5%             | 16,515        | 7.3%             | 20,321         | 8.9%             |
| <b>Data Note:</b> Income is expressed in current dollars. | 12,001        | 51570            | 10,515        | ,10,70           | 20,021         | 0.070            |
|                                                           |               |                  |               |                  |                |                  |

Source: U.S. Census Bureau, Census 2010 Summary File 1. Esri forecasts for 2018 and 2023.



2960 Hampton Hwy, Yorktown, Virginia, 23693 Drive Time: 15 minute radius Prepared by Janice Lewis, CCIM Latitude: 37.10149 Longitude: -76.41696

#### Trends 2018-2023





#### 2018 Household Income



2018 Population by Race



<sup>2018</sup> Percent Hispanic Origin: 7.3%

## AGENCY DISCLOSURE

In a real estate transaction, when the Agent represents the:

## Seller/Landlord:

then an Agent under a listing agreement with a seller acts as the agent for the seller. The listing company and all of its broker/agents, and the selling company and all of its agents as subagents of the seller, would owe their fiduciary duties to the seller. The broker and broker's agents may still provide buyer/tenants, as customers, with information about properties and available financing, may show them properties, and may assist them in preparing an offer to purchase, option or lease a particular property.

## Buyer/Tenant:

then an Agent under a contract with a buyer acts as the agent for that buyer only,