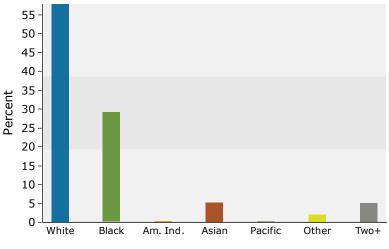

## FOR LEASE Shady Banks Shopping Center York County, Virginia

| Location:            | 2960 Hampton Highway (Route134)                                                                                                                                                                                                                              |
|----------------------|--------------------------------------------------------------------------------------------------------------------------------------------------------------------------------------------------------------------------------------------------------------|
| Description:         | Suite A: 1,300 square feet – former Union Brothers Pizza Shop with hood in place                                                                                                                                                                             |
|                      | Suite B: 1,300 square feet                                                                                                                                                                                                                                   |
|                      | Suites A & B are contiguous.                                                                                                                                                                                                                                 |
| Lease:               | \$16.50 / square foot – NNN                                                                                                                                                                                                                                  |
| Parking:             | Ample – storefront and side area parking available.                                                                                                                                                                                                          |
| Traffic Count:       | 22,000 vehicles per day                                                                                                                                                                                                                                      |
| Zoning:              | GB – General Business. Multiple allowable uses by right are attached in the marketing package.                                                                                                                                                               |
| General Information: | <ul> <li>Well established area</li> <li>Surrounded by numerous retailers and multiple solid residential neighborhoods</li> <li>Close proximity to Oyster Point's City Center, NASA, Langley Air Force Base</li> </ul>                                        |
| Also included:       | <ul> <li>Aerial Maps</li> <li>Location Map</li> <li>Site Plan</li> <li>Demographics</li> </ul>                                                                                                                                                               |
|                      | For Additional Information, Please Contact:<br>Tom Waltz<br>Campana Waltz Commercial Real Estate, LLC<br>11832 Fishing Point Drive, Suite 400<br>Newport News, Virginia, 23606<br>757.327.0333<br><u>Tom@CampanaWaltz.com</u><br><u>www.CampanaWaltz.com</u> |