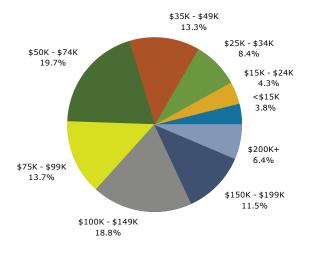

## FOR LEASE Shady Banks Shopping Center York County, Virginia

| Location:            | 2960 Hampton Highway (Route134)                                                                                                                                                                                                                              |
|----------------------|--------------------------------------------------------------------------------------------------------------------------------------------------------------------------------------------------------------------------------------------------------------|
| Description:         | Suite A: 1,300 square feet – former Union Brothers Pizza Shop with hood in place                                                                                                                                                                             |
|                      | Suite B: 1,300 square feet                                                                                                                                                                                                                                   |
|                      | Suites A & B are contiguous.                                                                                                                                                                                                                                 |
| Lease:               | \$16.50 / square foot – NNN                                                                                                                                                                                                                                  |
| Parking:             | Ample – storefront and side area parking available.                                                                                                                                                                                                          |
| Traffic Count:       | 22,000 vehicles per day                                                                                                                                                                                                                                      |
| Zoning:              | GB – General Business. Multiple allowable uses by right are attached in the marketing package.                                                                                                                                                               |
| General Information: | <ul> <li>Well established area</li> <li>Surrounded by numerous retailers and multiple solid residential neighborhoods</li> <li>Close proximity to Oyster Point's City Center, NASA, Langley Air Force Base</li> </ul>                                        |
| Also included:       | <ul> <li>Aerial Maps</li> <li>Location Map</li> <li>Site Plan</li> <li>Demographics</li> </ul>                                                                                                                                                               |
|                      | For Additional Information, Please Contact:<br>Tom Waltz<br>Campana Waltz Commercial Real Estate, LLC<br>11832 Fishing Point Drive, Suite 400<br>Newport News, Virginia, 23606<br>757.327.0333<br><u>Tom@CampanaWaltz.com</u><br><u>www.CampanaWaltz.com</u> |