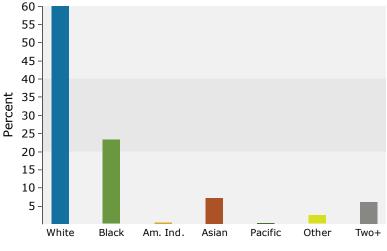

## FOR LEASE Shady Banks Shopping Center York County, Virginia

| Location:            | 2960 Hampton Highway (Route134)                                                                                                                                                                                                                              |
|----------------------|--------------------------------------------------------------------------------------------------------------------------------------------------------------------------------------------------------------------------------------------------------------|
| Description:         | Suite A: 1,300 square feet – former Union Brothers Pizza Shop with hood in place                                                                                                                                                                             |
|                      | Suite B: 1,300 square feet                                                                                                                                                                                                                                   |
|                      | Suites A & B are contiguous.                                                                                                                                                                                                                                 |
| Lease:               | \$16.50 / square foot – NNN                                                                                                                                                                                                                                  |
| Parking:             | Ample – storefront and side area parking available.                                                                                                                                                                                                          |
| Traffic Count:       | 22,000 vehicles per day                                                                                                                                                                                                                                      |
| Zoning:              | GB – General Business. Multiple allowable uses by right are attached in the marketing package.                                                                                                                                                               |
| General Information: | <ul> <li>Well established area</li> <li>Surrounded by numerous retailers and multiple solid residential neighborhoods</li> <li>Close proximity to Oyster Point's City Center, NASA, Langley Air Force Base</li> </ul>                                        |
| Also included:       | <ul> <li>Aerial Maps</li> <li>Location Map</li> <li>Site Plan</li> <li>Demographics</li> </ul>                                                                                                                                                               |
|                      | For Additional Information, Please Contact:<br>Tom Waltz<br>Campana Waltz Commercial Real Estate, LLC<br>11832 Fishing Point Drive, Suite 400<br>Newport News, Virginia, 23606<br>757.327.0333<br><u>Tom@CampanaWaltz.com</u><br><u>www.CampanaWaltz.com</u> |