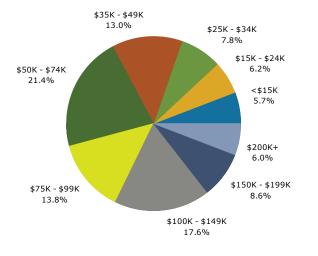

## FOR LEASE Shady Banks Shopping Center York County, Virginia

| Location:            | 2960 Hampton Highway (Route134)                                                                                                                                                                                                                              |
|----------------------|--------------------------------------------------------------------------------------------------------------------------------------------------------------------------------------------------------------------------------------------------------------|
| Description:         | Suite A: 1,300 square feet – former Union Brothers Pizza Shop with hood in place                                                                                                                                                                             |
|                      | Suite B: 1,300 square feet                                                                                                                                                                                                                                   |
|                      | Suites A & B are contiguous.                                                                                                                                                                                                                                 |
| Lease:               | \$16.50 / square foot – NNN                                                                                                                                                                                                                                  |
| Parking:             | Ample – storefront and side area parking available.                                                                                                                                                                                                          |
| Traffic Count:       | 22,000 vehicles per day                                                                                                                                                                                                                                      |
| Zoning:              | GB – General Business. Multiple allowable uses by right are attached in the marketing package.                                                                                                                                                               |
| General Information: | <ul> <li>Well established area</li> <li>Surrounded by numerous retailers and multiple solid residential neighborhoods</li> <li>Close proximity to Oyster Point's City Center, NASA, Langley Air Force Base</li> </ul>                                        |
| Also included:       | <ul> <li>Aerial Maps</li> <li>Location Map</li> <li>Site Plan</li> <li>Demographics</li> </ul>                                                                                                                                                               |
|                      | For Additional Information, Please Contact:<br>Tom Waltz<br>Campana Waltz Commercial Real Estate, LLC<br>11832 Fishing Point Drive, Suite 400<br>Newport News, Virginia, 23606<br>757.327.0333<br><u>Tom@CampanaWaltz.com</u><br><u>www.CampanaWaltz.com</u> |