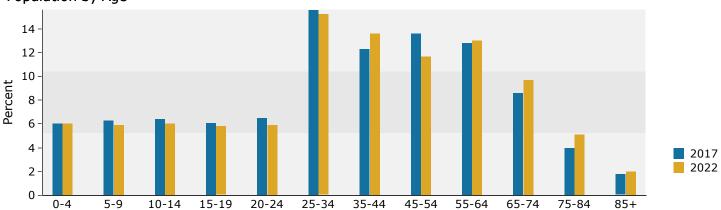

5,804<br>266          | 20.0<br>0.4<br>6.4<br>0.3 |
| Race and Ethnicity White Alone Black Alone American Indian Alone Asian Alone Pacific Islander Alone Some Other Race Alone | Number<br>56,050<br>16,985<br>319<br>3,988<br>119<br>2,058 | 67.7%<br>20.5%<br>0.4%<br>4.8%<br>0.1%<br>2.5% | 57,353<br>17,814<br>336<br>4,978<br>205<br>2,767 | 65.5%<br>20.3%<br>0.4%<br>5.7%<br>0.2%<br>3.2% | 18,177<br>355<br>5,804<br>266<br>3,294 | 20.0<br>0.4<br>6.4<br>0.3 |

August 04, 2017

©2017 Esri Page 3 of 6

**Source:** U.S. Census Bureau, Census 2010 Summary File 1. Esri forecasts for 2017 and 2022.



4111 George Washington Mem Hwy, Yorktown, Virginia, Drive Time: 10 minute radius

Prepared by Janice Lewis, CCIM

Latitude: 37.14227 Longitude: -76.45722

#### Trends 2017-2022



#### Population by Age



#### 2017 Household Income



#### 2017 Population by Race



2017 Percent Hispanic Origin: 8.9%

Source: U.S. Census Bureau, Census 2010 Summary File 1. Esri forecasts for 2017 and 2022.

©2017 Esri Page 4 of 6



4111 George Washington Mem Hwy, Yorktown, Virginia, Drive Time: 15 minute radius

Prepared by Janice Lewis, CCIM

Latitude: 37.14227 Longitude: -76.45722

August 04, 2017

| Summary                                    | Cer                 | sus 2010 |          | 2017    |          | 2                |
|--------------------------------------------|---------------------|----------|----------|---------|----------|------------------|
| Population                                 |                     | 188,062  |          | 195,826 |          | 200              |
| Households