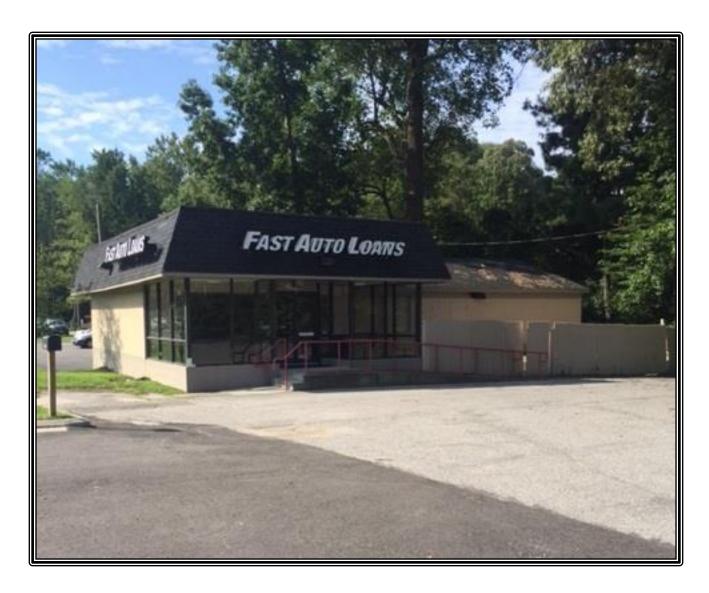

#### 4111 George Washington Memorial Highway Yorktown, Virginia

**Location:** 4111 George Washington Memorial Highway Yorktown, Virginia

**Description:** This is a 2,140 Square Foot Retail / Office Building which sits directly

on the newly improved Route 17, in the heart of York County. Building is in great shape with a Bullpen area and 4 offices. Monument signage. Ideal for an attorney's office, insurance office, retail shop and more.

**Lease:** \$2,500.00 / Month – NNN

**Parking:**  $\pm 10$  spaces

**Traffic Count**: 34,000 Vehicles Per Day

**Zoning:** General Business. Multiple allowable uses by right are attached in the

marketing package.