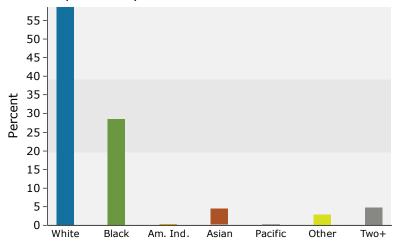

#### 2017 Population by Race

2017 Percent Hispanic Origin: 8.9%

Source: U.S. Census Bureau, Census 2010 Summary File 1. Esri forecasts for 2017 and 2022.

©2017 Esri Page 4 of 6

4111 George Washington Mem Hwy, Yorktown, Virginia, Drive Time: 15 minute radius

#### 2017 Population by Race

2017 Percent Hispanic Origin: 8.7%

Source: U.S. Census Bureau, Census 2010 Summary File 1. Esri forecasts for 2017 and 2022.

©2017 Esri Page 6 of 6

(d) In the event of conflict between the Tables of Lot and Building Dimensional Requirements and the text of this chapter, the text shall control.