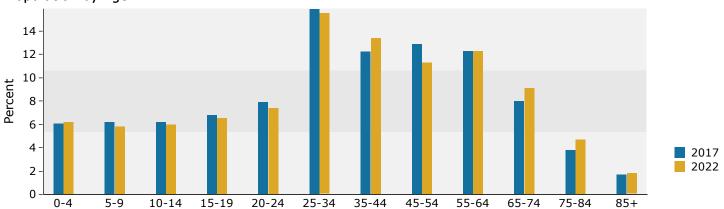

| 7,773               | 4.1%     | 9,478    | 4.8%    | 10,889   | 5                |
| o or riore races                           | ,,,,,               | 1.170    | 5,770    | 1.0 /0  | 10,000   | _                |
|                                            |                     |          |          |         |          |                  |
| Hispanic Origin (Any Race)                 | 12,411              | 6.6%     | 16,978   | 8.7%    | 20,704   | 10               |

Source: U.S. Census Bureau, Census 2010 Summary File 1. Esri forecasts for 2017 and 2022.

©2017 Esri Page 5 of 6



4111 George Washington Mem Hwy, Yorktown, Virginia, Drive Time: 15 minute radius

Prepared by Janice Lewis, CCIM

Latitude: 37.14227 Longitude: -76.45722





#### Population by Age



#### 2017 Household Income



#### 2017 Population by Race



2017 Percent Hispanic Origin: 8.7%

Source: U.S. Census Bureau, Census 2010 Summary File 1. Esri forecasts for 2017 and 2022.

©2017 Esri Page 6 of 6

(d) In the event of conflict between the Tables of Lot and Building Dimensional Requirements and the text of this chapter, the text shall control.

#### Sec. 24.1-305. Additional requirements.

- (a) Additional provisions which may be directly applicable to the types of development permitted in the zoning districts are contained in other sections of this chapter and may qualify or supplement the regulations presented within each district. Furthermore, other provisions of the code, including without limitation, the erosion and sediment control ordinance, stormwater management ord