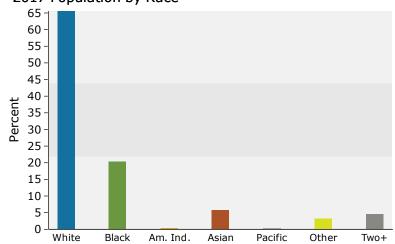

#### 2017 Population by Race

2017 Percent Hispanic Origin: 5.8%

Source: U.S. Census Bureau, Census 2010 Summary File 1. Esri forecasts for 2017 and 2022.

©2017 Esri Page 2 of 6

4111 George Washington Mem Hwy, Yorktown, Virginia, Drive Time: 10 minute radius

#### 2017 Population by Race

2017 Percent Hispanic Origin: 8.9%

Source: U.S. Census Bureau, Census 2010 Summary File 1. Esri forecasts for 2017 and 2022.

©2017 Esri Page 4 of 6

4111 George Washington Mem Hwy, Yorktown, Virginia, Drive Time: 15 minute radius

#### 2017 Population by Race

2017 Percent Hispanic Origin: 8.7%

Source: U.S. Census Bureau, Census 2010 Summary File 1. Esri forecasts for 2017 and 2022.

©2017 Esri Page 6 of 6

(d) In the event of conflict between the Tables of Lot and Building Dimensional Requirements and the text of this chapter, the text shall control.