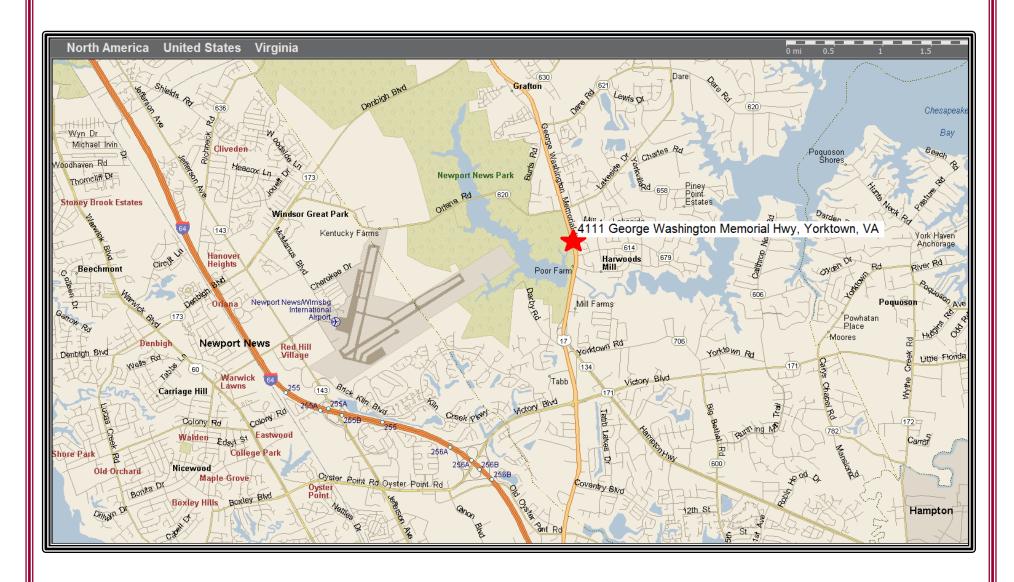

#### 4111 George Washington Memorial Highway Yorktown, Virginia

**Location:** 4111 George Washington Memorial Highway Yorktown, Virginia

**Description:** This is a 2,140 Square Foot Retail / Office Building which sits directly

on the newly improved Route 17, in the heart of York County. Building is in great shape with a Bullpen area and 4 offices. Monument signage. Ideal for an attorney's office, insurance office, retail shop and more.

Location Map