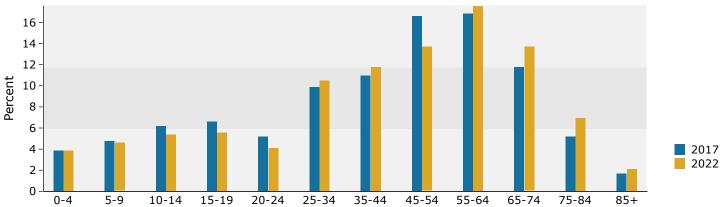

| Summary                                    | Cei       | nsus 2010 |           | 2017    |           |       |
|--------------------------------------------|-----------|-----------|-----------|---------|-----------|-------|
| Population                                 |           | 7,884     |           | 8,243   |           |       |
| Households                                 |           | 3,034     |           | 3,192   |           |       |
| Families                                   |           | 2,348     |           | 2,442   |           |       |
| Average Household Size                     |           | 2.60      |           | 2.58    |           |       |
| Owner Occupied Housing Units               |           | 2,586     |           | 2,661   |           |       |
| Renter Occupied Housing Units              |           | 448       |           | 531     |           |       |
| Median Age                                 |           | 43.7      |           | 46.5    |           |       |
| Trends: 2017 - 2022 Annual Rate            |           | Area      |           | State   |           | Na    |
| Population                                 |           | 0.77%     |           | 0.92%   |           |       |
| Households                                 |           | 0.82%     |           | 0.86%   |           |       |
| Families                                   |           | 0.72%     |           | 0.77%   |           |       |
| Owner HHs                                  |           | 0.81%     |           | 0.83%   |           |       |
| Median Household Income                    |           | 1.29%     |           | 2.31%   |           |       |
| redidit frougeriola fricome                |           | 1.23 70   | 20        | 17      | 20        | 022   |
| Households by Income                       |           |           | Number    | Percent | Number    | <br>Р |
| <\$15,000                                  |           |           | 103       | 3.2%    | 109       | -     |
| \$15,000<br>\$15,000 - \$24,999            |           |           | 164       | 5.1%    | 162       |       |
| \$25,000 - \$24,999                        |           |           | 208       | 6.5%    | 203       |       |
| \$35,000 - \$34,999<br>\$35,000 - \$49,999 |           |           | 267       | 8.4%    | 251       |       |
| \$55,000 - \$49,999<br>\$50,000 - \$74,999 |           |           | 504       | 15.8%   | 466       |       |
| \$75,000 - \$74,999                        |           |           | 495       | 15.5%   | 518       |       |
|                                            |           |           | 849       | 26.6%   | 902       |       |
| \$100,000 - \$149,999                      |           |           |           |         |           |       |
| \$150,000 - \$199,999                      |           |           | 371       | 11.6%   | 430       |       |
| \$200,000+                                 |           |           | 230       | 7.2%    | 283       |       |
| Median Household Income                    |           |           | \$91,059  |         | \$97,077  |       |
| Average Household Income                   |           |           | \$103,575 |         | \$114,654 |       |
| Per Capita Income                          |           |           | \$40,036  |         | \$44,424  |       |
|                                            | Census 20 | 10        | 20        | 17      | 20        | 022   |
| Population by Age                          | Number    | Percent   | Number    | Percent | Number    | F     |
| 0 - 4                                      | 342       | 4.3%      | 323       | 3.9%    | 331       |       |
| 5 - 9                                      | 469       | 5.9%      | 399       | 4.8%    | 390       |       |
| 10 - 14                                    | 635       | 8.1%      | 513       | 6.2%    | 465       |       |
| 15 - 19                                    | 641       | 8.1%      | 548       | 6.6%    | 484       |       |
| 20 - 24                                    | 344       | 4.4%      | 431       | 5.2%    | 354       |       |
| 25 - 34                                    | 632       | 8.0%      | 819       | 9.9%    | 900       |       |
| 35 - 44                                    | 1,036     | 13.1%     | 905       | 11.0%   | 1,008     |       |
| 45 - 54                                    | 1,572     | 19.9%     | 1,367     | 16.6%   | 1,178     |       |
| 55 - 64                                    | 1,135     | 14.4%     | 1,395     | 16.9%   | 1,506     |       |
| 65 - 74                                    | 652       | 8.3%      | 975       | 11.8%   | 1,177     |       |
| 75 - 84                                    | 339       | 4.3%      | 431       | 5.2%    | 596       |       |
| 85+                                        | 88        | 1.1%      | 137       | 1.7%    | 180       |       |
| 031                                        | Census 20 |           |           | 117 /0  |           | 022   |
| Race and Ethnicity                         | Number    | Percent   | Number    | Percent | Number    | F     |
| White Alone                                | 6,626     | 84.0%     | 6,768     | 82.1%   | 6,895     |       |
| Black Alone                                | 500       | 6.3%      | 516       | 6.3%    | 533       |       |
| American Indian Alone                      | 25        | 0.3%      | 24        | 0.3%    | 25        |       |
| Asian Alone                                | 421       | 5.3%      | 514       | 6.2%    | 604       |       |
| Pacific Islander Alone                     | 9         | 0.1%      | 19        | 0.2%    | 25        |       |
| Some Other Race Alone                      | 73        | 0.9%      | 108       | 1.3%    | 132       |       |
| Two or More Races                          | 230       | 2.9%      | 294       | 3.6%    | 353       |       |
|                                            |           |           |           |         |           |       |
| Hispanic Origin (Any Race)                 | 279       | 3.5%      | 476       | 5.8%    | 611       |       |

#### Population by Age