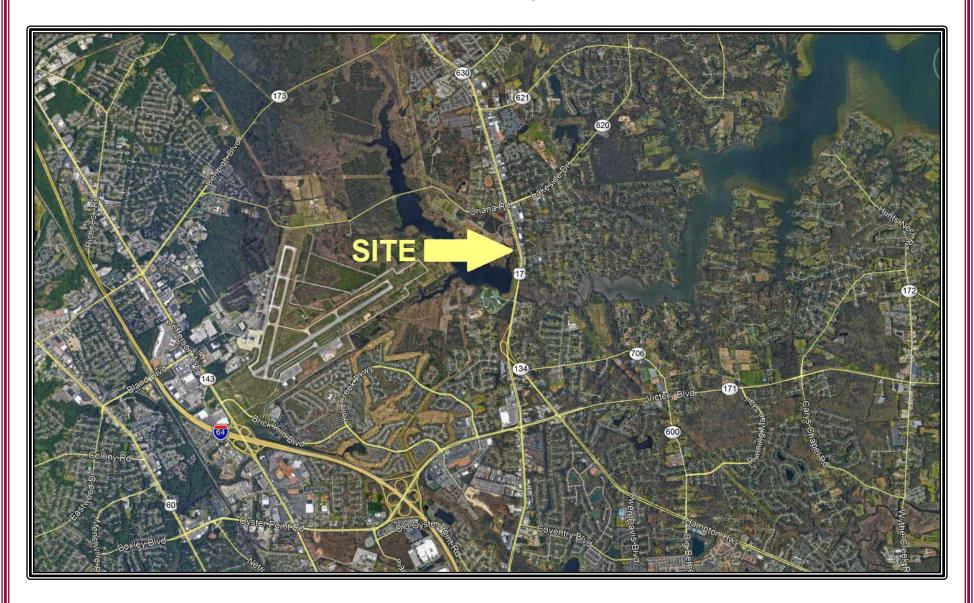

**General Information:** 

> Rare opportunity

Road frontage directly on Route 17

➤ Well established area

> Surrounded by numerous retailers and solid residential

neighborhoods

Also included:

Aerial Maps

Location Map