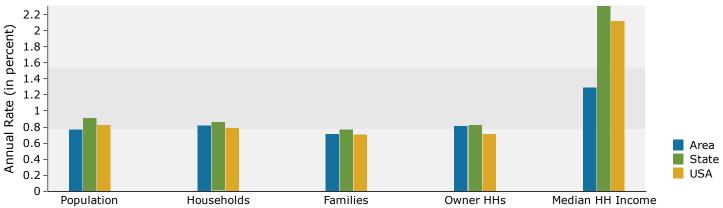

| Summary                                    | Cei       | nsus 2010 |           | 2017    |           |       |
|--------------------------------------------|-----------|-----------|-----------|---------|-----------|-------|
| Population                                 |           | 7,884     |           | 8,243   |           |       |
| Households                                 |           | 3,034     |           | 3,192   |           |       |
| Families                                   |           | 2,348     |           | 2,442   |           |       |
| Average Household Size                     |           | 2.60      |           | 2.58    |           |       |
| Owner Occupied Housing Units               |           | 2,586     |           | 2,661   |           |       |
| Renter Occupied Housing Units              |           | 448       |           | 531     |           |       |
| Median Age                                 |           | 43.7      |           | 46.5    |           |       |
| Trends: 2017 - 2022 Annual Rate            |           | Area      |           | State   |           | Na    |
| Population                                 |           | 0.77%     |           | 0.92%   |           |       |
| Households                                 |           | 0.82%     |           | 0.86%   |           |       |
| Families                                   |           | 0.72%     |           | 0.77%   |           |       |
| Owner HHs                                  |           | 0.81%     |           | 0.83%   |           |       |
| Median Household Income                    |           | 1.29%     |           | 2.31%   |           |       |
| redidit frougeriola fricome                |           | 1.23 70   | 20        | 17      | 20        | 022   |
| Households by Income                       |           |           | Number    | Percent | Number    | <br>Р |
| <\$15,000                                  |           |           | 103       | 3.2%    | 109       | -     |
| \$15,000<br>\$15,000 - \$24,999            |           |           | 164       | 5.1%    | 162       |       |
| \$25,000 - \$24,999                        |           |           | 208       | 6.5%    | 203       |       |
| \$35,000 - \$34,999<br>\$35,000 - \$49,999 |           |           | 267       | 8.4%    | 251       |       |
| \$55,000 - \$49,999<br>\$50,000 - \$74,999 |           |           | 504       | 15.8%   | 466       |       |
| \$75,000 - \$74,999                        |           |           | 495       | 15.5%   | 518       |       |
|                                            |           |           | 849       | 26.6%   | 902       |       |
| \$100,000 - \$149,999                      |           |           |           |         |           |       |
| \$150,000 - \$199,999                      |           |           | 371       | 11.6%   | 430       |       |
| \$200,000+                                 |           |           | 230       | 7.2%    | 283       |       |
| Median Household Income                    |           |           | \$91,059  |         | \$97,077  |       |
| Average Household Income                   |           |           | \$103,575 |         | \$114,654 |       |
| Per Capita Income                          |           |           | \$40,036  |         | \$44,424  |       |
|                                            | Census 20 | 10        | 20        | 17      | 20        | 022   |
| Population by Age                          | Number    | Percent   | Number    | Percent | Number    | F     |
| 0 - 4                                      | 342       | 4.3%      | 323       | 3.9%    | 331       |       |
| 5 - 9                                      | 469       | 5.9%      | 399       | 4.8%    | 390       |       |
| 10 - 14                                    | 635       | 8.1%      | 513       | 6.2%    | 465       |       |
| 15 - 19                                    | 641       | 8.1%      | 548       | 6.6%    | 484       |       |
| 20 - 24                                    | 344       | 4.4%      | 431       | 5.2%    | 354       |       |
| 25 - 34                                    | 632       | 8.0%      | 819       | 9.9%    | 900       |       |
| 35 - 44                                    | 1,036     | 13.1%     | 905       | 11.0%   | 1,008     |       |
| 45 - 54                                    | 1,572     | 19.9%     | 1,367     | 16.6%   | 1,178     |       |
| 55 - 64                                    | 1,135     | 14.4%     | 1,395     | 16.9%   | 1,506     |       |
| 65 - 74                                    | 652       | 8.3%      | 975       | 11.8%   | 1,177     |       |
| 75 - 84                                    | 339       | 4.3%      | 431       | 5.2%    | 596       |       |
| 85+                                        | 88        | 1.1%      | 137       | 1.7%    | 180       |       |
| 031                                        | Census 20 |           |           | 117 /0  |           | 022   |
| Race and Ethnicity                         | Number    | Percent   | Number    | Percent | Number    | F     |
| White Alone                                | 6,626     | 84.0%     | 6,768     | 82.1%   | 6,895     |       |
| Black Alone                                | 500       | 6.3%      | 516       | 6.3%    | 533       |       |
| American Indian Alone                      | 25        | 0.3%      | 24        | 0.3%    | 25        |       |
| Asian Alone                                | 421       | 5.3%      | 514       | 6.2%    | 604       |       |
| Pacific Islander Alone                     | 9         | 0.1%      | 19        | 0.2%    | 25        |       |
| Some Other Race Alone                      | 73        | 0.9%      | 108       | 1.3%    | 132       |       |
| Two or More Races                          | 230       | 2.9%      | 294       | 3.6%    | 353       |       |
|                                            |           |           |           |         |           |       |
| Hispanic Origin (Any Race)                 | 279       | 3.5%      | 476       | 5.8%    | 611       |       |

#### Trends 2017-2022