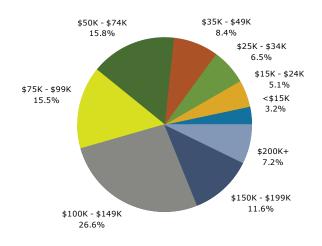

| Summary                                    | Cei       | nsus 2010 |           | 2017    |           |       |
|--------------------------------------------|-----------|-----------|-----------|---------|-----------|-------|
| Population                                 |           | 7,884     |           | 8,243   |           |       |
| Households                                 |           | 3,034     |           | 3,192   |           |       |
| Families                                   |           | 2,348     |           | 2,442   |           |       |
| Average Household Size                     |           | 2.60      |           | 2.58    |           |       |
| Owner Occupied Housing Units               |           | 2,586     |           | 2,661   |           |       |
| Renter Occupied Housing Units              |           | 448       |           | 531     |           |       |
| Median Age                                 |           | 43.7      |           | 46.5    |           |       |
| Trends: 2017 - 2022 Annual Rate            |           | Area      |           | State   |           | Na    |
| Population                                 |           | 0.77%     |           | 0.92%   |           |       |
| Households                                 |           | 0.82%     |           | 0.86%   |           |       |
| Families                                   |           | 0.72%     |           | 0.77%   |           |       |
| Owner HHs                                  |           | 0.81%     |           | 0.83%   |           |       |
| Median Household Income                    |           | 1.29%     |           | 2.31%   |           |       |
| redidit frougeriola fricome                |           | 1.23 70   | 20        | 17      | 20        | 022   |
| Households by Income                       |           |           | Number    | Percent | Number    | <br>Р |
| <\$15,000                                  |           |           | 103       | 3.2%    | 109       | -     |
| \$15,000<br>\$15,000 - \$24,999            |           |           | 164       | 5.1%    | 162       |       |
| \$25,000 - \$24,999                        |           |           | 208       | 6.5%    | 203       |       |
| \$35,000 - \$34,999<br>\$35,000 - \$49,999 |           |           | 267       | 8.4%    | 251       |       |
| \$55,000 - \$49,999<br>\$50,000 - \$74,999 |           |           | 504       | 15.8%   | 466       |       |
| \$75,000 - \$74,999                        |           |           | 495       | 15.5%   | 518       |       |
|                                            |           |           | 849       | 26.6%   | 902       |       |
| \$100,000 - \$149,999                      |           |           |           |         |           |       |
| \$150,000 - \$199,999                      |           |           | 371       | 11.6%   | 430       |       |
| \$200,000+                                 |           |           | 230       | 7.2%    | 283       |       |
| Median Household Income                    |           |           | \$91,059  |         | \$97,077  |       |
| Average Household Income                   |           |           | \$103,575 |         | \$114,654 |       |
| Per Capita Income                          |           |           | \$40,036  |         | \$44,424  |       |
|                                            | Census 20 | 10        | 20        | 17      | 20        | 022   |
| Population by Age                          | Number    | Percent   | Number    | Percent | Number    | F     |
| 0 - 4                                      | 342       | 4.3%      | 323       | 3.9%    | 331       |       |
| 5 - 9                                      | 469       | 5.9%      | 399       | 4.8%    | 390       |       |
| 10 - 14                                    | 635       | 8.1%      | 513       | 6.2%    | 465       |       |
| 15 - 19                                    | 641       | 8.1%      | 548       | 6.6%    | 484       |       |
| 20 - 24                                    | 344       | 4.4%      | 431       | 5.2%    | 354       |       |
| 25 - 34                                    | 632       | 8.0%      | 819       | 9.9%    | 900       |       |
| 35 - 44                                    | 1,036     | 13.1%     | 905       | 11.0%   | 1,008     |       |
| 45 - 54                                    | 1,572     | 19.9%     | 1,367     | 16.6%   | 1,178     |       |
| 55 - 64                                    | 1,135     | 14.4%     | 1,395     | 16.9%   | 1,506     |       |
| 65 - 74                                    | 652       | 8.3%      | 975       | 11.8%   | 1,177     |       |
| 75 - 84                                    | 339       | 4.3%      | 431       | 5.2%    | 596       |       |
| 85+                                        | 88        | 1.1%      | 137       | 1.7%    | 180       |       |
| 031                                        | Census 20 |           |           | 117 /0  |           | 022   |
| Race and Ethnicity                         | Number    | Percent   | Number    | Percent | Number    | F     |
| White Alone                                | 6,626     | 84.0%     | 6,768     | 82.1%   | 6,895     |       |
| Black Alone                                | 500       | 6.3%      | 516       | 6.3%    | 533       |       |
| American Indian Alone                      | 25        | 0.3%      | 24        | 0.3%    | 25        |       |
| Asian Alone                                | 421       | 5.3%      | 514       | 6.2%    | 604       |       |
| Pacific Islander Alone                     | 9         | 0.1%      | 19        | 0.2%    | 25        |       |
| Some Other Race Alone                      | 73        | 0.9%      | 108       | 1.3%    | 132       |       |
| Two or More Races                          | 230       | 2.9%      | 294       | 3.6%    | 353       |       |
|                                            |           |           |           |         |           |       |
| Hispanic Origin (Any Race)                 | 279       | 3.5%      | 476       | 5.8%    | 611       |       |

#### 2017 Household Income