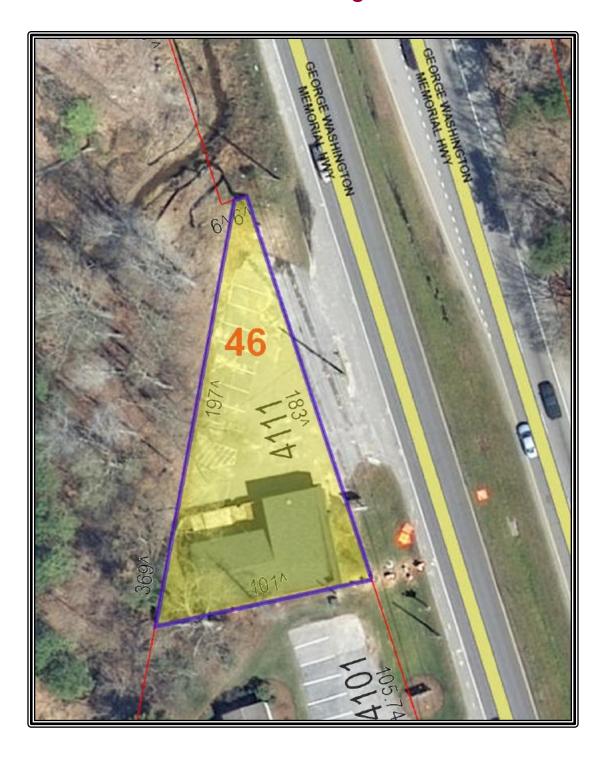

**General Information:** 

> Rare opportunity

Road frontage directly on Route 17

➤ Well established area

> Surrounded by numerous retailers and solid residential

neighborhoods

Also included:

Aerial Maps

Location Map