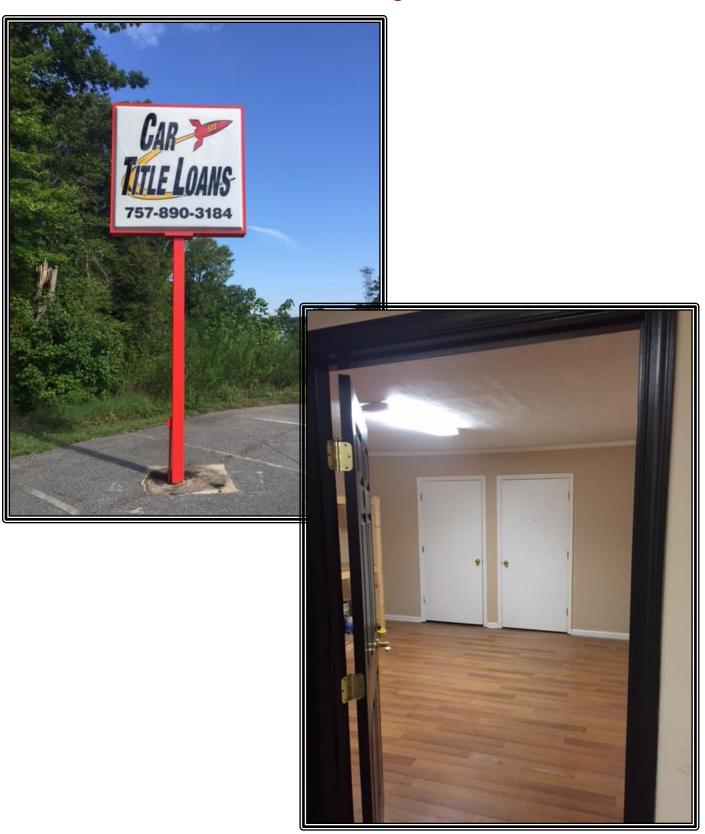

on the newly improved Route 17, in the heart of York County. Building is in great shape with a Bullpen area and 4 offices. Monument signage. Ideal for an attorney's office, insurance office, retail shop and more.

**General Information:** 

> Rare opportunity

Road frontage directly on Route 17

➤ Well established area

> Surrounded by numerous retailers and solid residential

neighborhoods

Also included:

Aerial Maps