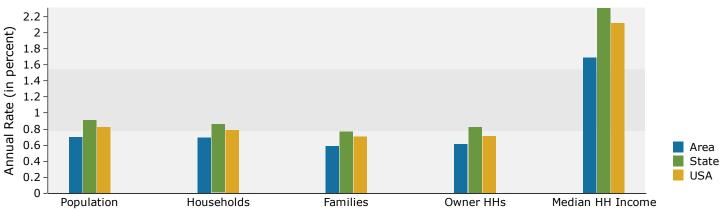

| 18,177<br>355<br>5,804<br>266          | 20.0<br>0.4<br>6.4<br>0.3 |
| Race and Ethnicity White Alone Black Alone American Indian Alone Asian Alone Pacific Islander Alone Some Other Race Alone | Number<br>56,050<br>16,985<br>319<br>3,988<br>119<br>2,058 | 67.7%<br>20.5%<br>0.4%<br>4.8%<br>0.1%<br>2.5% | 57,353<br>17,814<br>336<br>4,978<br>205<br>2,767 | 65.5%<br>20.3%<br>0.4%<br>5.7%<br>0.2%<br>3.2% | 18,177<br>355<br>5,804<br>266<br>3,294 | 20.0<br>0.4<br>6.4<br>0.3 |

August 04, 2017

©2017 Esri Page 3 of 6

**Source:** U.S. Census Bureau, Census 2010 Summary File 1. Esri forecasts for 2017 and 2022.



4111 George Washington Mem Hwy, Yorktown, Virginia, Drive Time: 10 minute radius

Prepared by Janice Lewis, CCIM

Latitude: 37.14227 Longitude: -76.45722

#### Trends 2017-2022



#### Population by Age



#### 2017 Household Income



#### 2017 Population by Race



2017 Percent Hispanic Origin: 8.9%

Source: U.S. Census Bureau, Census 2010 Summary File 1. Esri forecasts for 2017 and 2022.

©2017 Esri Page 4 of 6



4111 George Washington Mem Hwy, Yorktown, Virginia, Drive Time: 15 minute radius

Prepared by Janice Lewis, CCIM

Latitude: 37.14227 Longitude: -76.45722

August 04, 2017

| Summary                                    | Cer                 | sus 2010 |          | 2017    |          | 2                |
|--------------------------------------------|---------------------|----------|----------|---------|----------|------------------|
| Population                                 |                     | 188,062  |          | 195,826 |          | 200