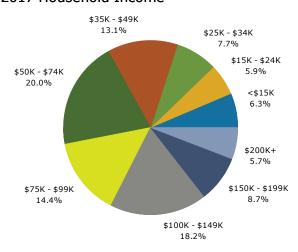

r>0.4<br>6.4<br>0.3 |
| Race and Ethnicity White Alone Black Alone American Indian Alone Asian Alone Pacific Islander Alone Some Other Race Alone | Number<br>56,050<br>16,985<br>319<br>3,988<br>119<br>2,058 | 67.7%<br>20.5%<br>0.4%<br>4.8%<br>0.1%<br>2.5% | 57,353<br>17,814<br>336<br>4,978<br>205<br>2,767 | 65.5%<br>20.3%<br>0.4%<br>5.7%<br>0.2%<br>3.2% | 18,177<br>355<br>5,804<br>266<br>3,294 | 20.0<br>0.4<br>6.4<br>0.3 |

August 04, 2017

©2017 Esri Page 3 of 6

**Source:** U.S. Census Bureau, Census 2010 Summary File 1. Esri forecasts for 2017 and 2022.



4111 George Washington Mem Hwy, Yorktown, Virginia, Drive Time: 10 minute radius

Prepared by Janice Lewis, CCIM

Latitude: 37.14227 Longitude: -76.45722

#### Trends 2017-2022



#### Population by Age



#### 2017 Household Income



#### 2017 Population by Race



2017 Percent Hispanic Origin: 8.9%

Source: U.S. Census Bureau, Census 2010 Summary File 1. Esri forecasts for 2017 and 2022.

©2017 Esri Page 4 of 6



4111 George Washington Mem Hwy, Yorktown, Virginia, Drive Time: 15 minute radius

Prepared by Janice Lewis, CCIM

Latitude: 37.14227 Longitude: -76.45722

August 04, 2017

| Summary                                    | Cer                 | sus 2010 |          | 2017    |          | 2                |
|--------------------------------------------|---------------------|----------|----------|---------|----------|------------------|
| Population                                 |                     | 188,062  |          | 195,826 |          | 200              |
| Households                                 |