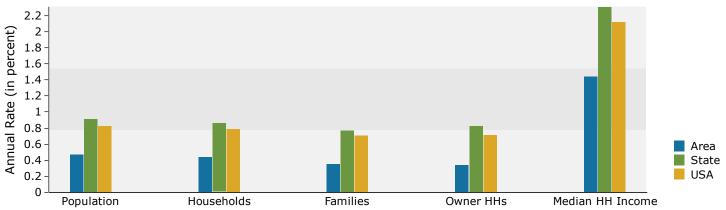

| Two or More Races                          | 7,773               | 4.1%     | 9,478    | 4.8%    | 10,889   | 5                |
| o or riore races                           | ,,,,,               | 1.170    | 5,770    | 1.0 /0  | 10,000   | _                |
|                                            |                     |          |          |         |          |                  |
| Hispanic Origin (Any Race)                 | 12,411              | 6.6%     | 16,978   | 8.7%    | 20,704   | 10               |

Source: U.S. Census Bureau, Census 2010 Summary File 1. Esri forecasts for 2017 and 2022.

©2017 Esri Page 5 of 6



4111 George Washington Mem Hwy, Yorktown, Virginia, Drive Time: 15 minute radius

Prepared by Janice Lewis, CCIM

Latitude: 37.14227 Longitude: -76.45722





#### Population by Age



#### 2017 Household Income



#### 2017 Population by Race



2017 Percent Hispanic Origin: 8.7%

Source: U.S. Census Bureau, Census 2010 Summary File 1. Esri forecasts for 2017 and 2022.

©2017 Esri Page 6 of 6

(d) In the event of conflict between the Tables of Lot and Building Dimensional Requirements and the text of this chapter, the text shall control.

#### Sec. 24.1-305. Additional requirements.

- (a) Additional provisions which may be directly applicable to the types of development permitted in the zoning districts are contained in other sections of this chapter and may qualify or supplement the regulations presented within each district. Furthermore, other provisions of the code, including without limitation, the erosion and sediment control ordinance,