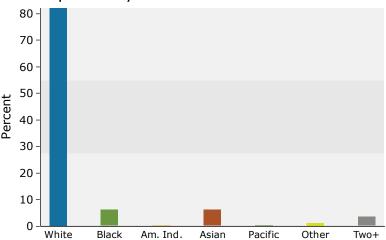

| Summary                                    | Cei       | nsus 2010 |           | 2017    |           |       |
|--------------------------------------------|-----------|-----------|-----------|---------|-----------|-------|
| Population                                 |           | 7,884     |           | 8,243   |           |       |
| Households                                 |           | 3,034     |           | 3,192   |           |       |
| Families                                   |           | 2,348     |           | 2,442   |           |       |
| Average Household Size                     |           | 2.60      |           | 2.58    |           |       |
| Owner Occupied Housing Units               |           | 2,586     |           | 2,661   |           |       |
| Renter Occupied Housing Units              |           | 448       |           | 531     |           |       |
| Median Age                                 |           | 43.7      |           | 46.5    |           |       |
| Trends: 2017 - 2022 Annual Rate            |           | Area      |           | State   |           | Na    |
| Population                                 |           | 0.77%     |           | 0.92%   |           |       |
| Households                                 |           | 0.82%     |           | 0.86%   |           |       |
| Families                                   |           | 0.72%     |           | 0.77%   |           |       |
| Owner HHs                                  |           | 0.81%     |           | 0.83%   |           |       |
| Median Household Income                    |           | 1.29%     |           | 2.31%   |           |       |
| redidit frougeriola fricome                |           | 1.23 70   | 20        | 17      | 20        | 022   |
| Households by Income                       |           |           | Number    | Percent | Number    | <br>Р |
| <\$15,000                                  |           |           | 103       | 3.2%    | 109       | -     |
| \$15,000<br>\$15,000 - \$24,999            |           |           | 164       | 5.1%    | 162       |       |
| \$25,000 - \$24,999                        |           |           | 208       | 6.5%    | 203       |       |
| \$35,000 - \$34,999<br>\$35,000 - \$49,999 |           |           | 267       | 8.4%    | 251       |       |
| \$55,000 - \$49,999<br>\$50,000 - \$74,999 |           |           | 504       | 15.8%   | 466       |       |
| \$75,000 - \$74,999                        |           |           | 495       | 15.5%   | 518       |       |
|                                            |           |           | 849       | 26.6%   | 902       |       |
| \$100,000 - \$149,999                      |           |           |           |         |           |       |
| \$150,000 - \$199,999                      |           |           | 371       | 11.6%   | 430       |       |
| \$200,000+                                 |           |           | 230       | 7.2%    | 283       |       |
| Median Household Income                    |           |           | \$91,059  |         | \$97,077  |       |
| Average Household Income                   |           |           | \$103,575 |         | \$114,654 |       |
| Per Capita Income                          |           |           | \$40,036  |         | \$44,424  |       |
|                                            | Census 20 | 10        | 20        | 17      | 20        | 022   |
| Population by Age                          | Number    | Percent   | Number    | Percent | Number    | F     |
| 0 - 4                                      | 342       | 4.3%      | 323       | 3.9%    | 331       |       |
| 5 - 9                                      | 469       | 5.9%      | 399       | 4.8%    | 390       |       |
| 10 - 14                                    | 635       | 8.1%      | 513       | 6.2%    | 465       |       |
| 15 - 19                                    | 641       | 8.1%      | 548       | 6.6%    | 484       |       |
| 20 - 24                                    | 344       | 4.4%      | 431       | 5.2%    | 354       |       |
| 25 - 34                                    | 632       | 8.0%      | 819       | 9.9%    | 900       |       |
| 35 - 44                                    | 1,036     | 13.1%     | 905       | 11.0%   | 1,008     |       |
| 45 - 54                                    | 1,572     | 19.9%     | 1,367     | 16.6%   | 1,178     |       |
| 55 - 64                                    | 1,135     | 14.4%     | 1,395     | 16.9%   | 1,506     |       |
| 65 - 74                                    | 652       | 8.3%      | 975       | 11.8%   | 1,177     |       |
| 75 - 84                                    | 339       | 4.3%      | 431       | 5.2%    | 596       |       |
| 85+                                        | 88        | 1.1%      | 137       | 1.7%    | 180       |       |
| 031                                        | Census 20 |           |           | 117 /0  |           | 022   |
| Race and Ethnicity                         | Number    | Percent   | Number    | Percent | Number    | F     |
| White Alone                                | 6,626     | 84.0%     | 6,768     | 82.1%   | 6,895     |       |
| Black Alone                                | 500       | 6.3%      | 516       | 6.3%    | 533       |       |
| American Indian Alone                      | 25        | 0.3%      | 24        | 0.3%    | 25        |       |
| Asian Alone                                | 421       | 5.3%      | 514       | 6.2%    | 604       |       |
| Pacific Islander Alone                     | 9         | 0.1%      | 19        | 0.2%    | 25        |       |
| Some Other Race Alone                      | 73        | 0.9%      | 108       | 1.3%    | 132       |       |
| Two or More Races                          | 230       | 2.9%      | 294       | 3.6%    | 353       |       |
|                                            |           |           |           |         |           |       |
| Hispanic Origin (Any Race)                 | 279       | 3.5%      | 476       | 5.8%    | 611       |       |

#### 2017 Population by Race

2017 Percent Hispanic Origin: 5.8%

Source: U.S. Census Bureau, Census 2010 Summary File 1. Esri forecasts for 2017 and 2022.

©2017 Esri Page 2 of 6

4111 George Washington Mem Hwy, Yorktown, Virginia, Drive Time: 10 minute radius

#### 2017 Population by Race

2017 Percent Hispanic Origin: 8.9%

Source: U.S. Census Bureau, Census 2010 Summary File 1. Esri forecasts for 2017 and 2022.

©2017 Esri Page 4 of 6

4111 George Washington Mem Hwy, Yorktown, Virginia, Drive Time: 15 minute radius

#### 2017 Population by Race

2017 Percent Hispanic Origin: 8.7%

Source: U.S. Census Bureau, Census 2010 Summary File 1. Esri forecasts for 2017 and 2022.

©2017 Esri Page 6 of 6

(d) In the event of conflict between the Tables of Lot and Building Dimensional Requirements and the text of this chapter, the text shall control.