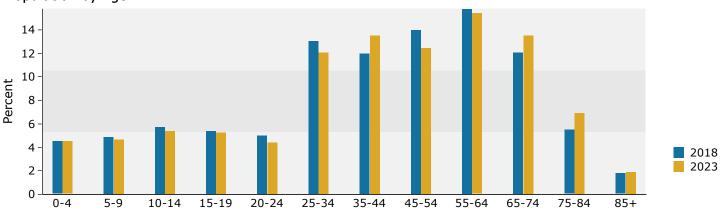

| Summary                                                                                                                   | Cen                                                    | sus 2010                                                 |                                            | 2018                                             |                                            | 202                              |
|---------------------------------------------------------------------------------------------------------------------------|--------------------------------------------------------|----------------------------------------------------------|--------------------------------------------|--------------------------------------------------|--------------------------------------------|----------------------------------|
| Population                                                                                                                |                                                        | 12,138                                                   |                                            | 13,265                                           |                                            | 13,90                            |
| Households                                                                                                                |                                                        | 4,915                                                    |                                            | 5,375                                            |                                            | 5,6                              |
| Families                                                                                                                  |                                                        | 3,460                                                    |                                            | 3,744                                            |                                            | 3,9                              |
| Average Household Size                                                                                                    |                                                        | 2.46                                                     |                                            | 2.46                                             |                                            | 2.                               |
| Owner Occupied Housing Units                                                                                              |                                                        | 3,683                                                    |                                            | 3,741                                            |                                            | 3,9                              |
| Renter Occupied Housing Units                                                                                             |                                                        | 1,232                                                    |                                            | 1,634                                            |                                            | 1,6                              |
| Median Age                                                                                                                |                                                        | 42.0                                                     |                                            | 44.4                                             |                                            | 45                               |
| Trends: 2018 - 2023 Annual Rate                                                                                           |                                                        | Area                                                     |                                            | State                                            |                                            | Nation                           |
| Population                                                                                                                |                                                        | 0.95%                                                    |                                            | 0.83%                                            |                                            | 0.83                             |
| Households                                                                                                                |                                                        | 0.95%                                                    |                                            | 0.78%                                            |                                            | 0.79                             |
| Families                                                                                                                  |                                                        | 0.86%                                                    |                                            | 0.70%                                            |                                            | 0.71                             |
| Owner HHs                                                                                                                 |                                                        | 1.26%                                                    |                                            | 1.08%                                            |                                            | 1.16                             |
| Median Household Income                                                                                                   |                                                        | 2.64%                                                    |                                            | 2.81%                                            |                                            | 2.50                             |
|                                                                                                                           |                                                        |                                                          | 20                                         | 18                                               | 20                                         | 23                               |
| Households by Income                                                                                                      |                                                        |                                                          | Number                                     | Percent                                          | Number                                     | Perce                            |
| <\$15,000                                                                                                                 |                                                        |                                                          | 398                                        | 7.4%                                             | 351                                        | 6.2                              |
| \$15,000 - \$24,999                                                                                                       |                                                        |                                                          | 349                                        | 6.5%                                             | 303                                        | 5.4                              |
| \$25,000 - \$34,999                                                                                                       |                                                        |                                                          | 616                                        | 11.5%                                            | 541                                        | 9.6                              |
| \$35,000 - \$49,999                                                                                                       |                                                        |                                                          | 634                                        | 11.8%                                            | 585                                        | 10.4                             |
| \$50,000 - \$74,999                                                                                                       |                                                        |                                                          | 1,276                                      | 23.7%                                            | 1,246                                      | 22.1                             |
| \$75,000 - \$99,999                                                                                                       |                                                        |                                                          | 695                                        | 12.9%                                            | 756                                        | 13.4                             |
| \$100,000 - \$149,999                                                                                                     |                                                        |                                                          | 931                                        | 17.3%                                            | 1,194                                      | 21.2                             |
| \$150,000 - \$199,999                                                                                                     |                                                        |                                                          | 290                                        | 5.4%                                             | 380                                        | 6.7                              |
| \$200,000+                                                                                                                |                                                        |                                                          | 186                                        | 3.5%                                             | 279                                        | 5.0                              |
| Median Household Income                                                                                                   |                                                        |                                                          | \$60,793                                   |                                                  | \$69,244                                   |                                  |
| Average Household Income                                                                                                  |                                                        |                                                          | \$76,068                                   |                                                  | \$89,833                                   |                                  |
| Per Capita Income                                                                                                         |                                                        |                                                          | \$30,890                                   |                                                  | \$36,453                                   |                                  |
|                                                                                                                           | Census 20                                              | 10                                                       | 20                                         | 18                                               | 20                                         | 23                               |
| Population by Age                                                                                                         | Number                                                 | Percent                                                  | Number                                     | Percent                                          | Number                                     | Perc                             |
| 0 - 4                                                                                                                     | 607                                                    | 5.0%                                                     | 600                                        | 4.5%                                             | 620                                        | 4.5                              |
| 5 - 9                                                                                                                     | 746                                                    | 6.1%                                                     | 650                                        | 4.9%                                             | 655                                        | 4.7                              |
| 10 - 14                                                                                                                   | 732                                                    | 6.0%                                                     | 761                                        | 5.7%                                             | 745                                        | 5.4                              |
| 15 - 19                                                                                                                   | 807                                                    | 6.6%                                                     | 722                                        | 5.4%                                             | 736                                        | 5.3                              |
| 20 - 24                                                                                                                   | 674                                                    | 5.6%                                                     | 659                                        | 5.0%                                             | 615                                        | 4.4                              |
| 25 - 34                                                                                                                   | 1,387                                                  | 11.4%                                                    | 1,744                                      | 13.1%                                            | 1,681                                      | 12.                              |
| 35 - 44                                                                                                                   | 1,605                                                  | 13.2%                                                    | 1,592                                      | 12.0%                                            | 1,877                                      | 13.                              |
| 45 - 54                                                                                                                   | 2,086                                                  | 17.2%                                                    | 1,859                                      | 14.0%                                            | 1,740                                      | 12.                              |
| 55 - 64                                                                                                                   | 1,679                                                  | 13.8%                                                    | 2,102                                      | 15.8%                                            | 2,137                                      | 15.4                             |
| 65 - 74                                                                                                                   | 1,123                                                  | 9.3%                                                     | 1,609                                      | 12.1%                                            | 1,872                                      | 13.                              |
| 75 - 84                                                                                                                   | 533                                                    | 4.4%                                                     | 733                                        | 5.5%                                             | 960                                        | 6.9                              |
|                                                                                                                           | 159                                                    | 1.3%                                                     | 234                                        | 1.8%                                             | 269                                        | 1.9                              |
| 85+                                                                                                                       | 159                                                    | 1.5 /0                                                   |                                            |                                                  | 20                                         | 23                               |
|                                                                                                                           | Census 20                                              |                                                          | 20                                         | 18                                               |                                            |                                  |
|                                                                                                                           |                                                        |                                                          | <b>20</b><br>Number                        | Percent                                          | Number                                     | Perce                            |
|                                                                                                                           | Census 20                                              | 10                                                       |                                            |                                                  |                                            | Perce<br>86.5                    |
| Race and Ethnicity White Alone Black Alone                                                                                | <b>Census 20</b><br>Number                             | Percent<br>87.6%<br>8.0%                                 | Number                                     | Percent<br>87.0%<br>7.2%                         | Number                                     | 86.5<br>6.6                      |
| Race and Ethnicity White Alone                                                                                            | Census 20<br>Number<br>10,636                          | Percent<br>87.6%<br>8.0%<br>0.3%                         | Number<br>11,546                           | Percent<br>87.0%                                 | Number<br>12,036                           | 86.5                             |
| Race and Ethnicity White Alone Black Alone                                                                                | <b>Census 20</b><br>Number<br>10,636<br>973            | Percent<br>87.6%<br>8.0%                                 | Number<br>11,546<br>953                    | Percent<br>87.0%<br>7.2%                         | Number<br>12,036<br>921                    | 86.5<br>6.6                      |
| Race and Ethnicity White Alone Black Alone American Indian Alone Asian Alone Pacific Islander Alone                       | Census 20<br>Number<br>10,636<br>973<br>33             | Percent<br>87.6%<br>8.0%<br>0.3%                         | Number<br>11,546<br>953<br>40              | Percent<br>87.0%<br>7.2%<br>0.3%                 | Number<br>12,036<br>921<br>44              | 86.5<br>6.6<br>0.3               |
| Race and Ethnicity White Alone Black Alone American Indian Alone Asian Alone                                              | Census 20<br>Number<br>10,636<br>973<br>33<br>106      | Percent<br>87.6%<br>8.0%<br>0.3%<br>0.9%                 | Number<br>11,546<br>953<br>40<br>144       | Percent<br>87.0%<br>7.2%<br>0.3%<br>1.1%         | Number<br>12,036<br>921<br>44<br>172       | 86.5<br>6.6<br>0.3<br>1.2        |
| Race and Ethnicity White Alone Black Alone American Indian Alone Asian Alone Pacific Islander Alone                       | Census 20<br>Number<br>10,636<br>973<br>33<br>106<br>7 | Percent<br>87.6%<br>8.0%<br>0.3%<br>0.9%<br>0.1%         | Number<br>11,546<br>953<br>40<br>144<br>14 | Percent<br>87.0%<br>7.2%<br>0.3%<br>1.1%<br>0.1% | Number<br>12,036<br>921<br>44<br>172<br>19 | 86.9<br>6.0<br>0.3<br>1.3        |
| Race and Ethnicity White Alone Black Alone American Indian Alone Asian Alone Pacific Islander Alone Some Other Race Alone | Census 20<br>Number<br>10,636<br>973<br>33<br>106<br>7 | Percent<br>87.6%<br>8.0%<br>0.3%<br>0.9%<br>0.1%<br>0.6% | Number<br>11,546<br>953<br>40<br>144<br>14 | Percent<br>87.0%<br>7.2%<br>0.3%<br>1.1%<br>0.1% | Number<br>12,036<br>921<br>44<br>172<br>19 | 86.5<br>6.6<br>0.3<br>1.3<br>0.3 |

#### Population by Age