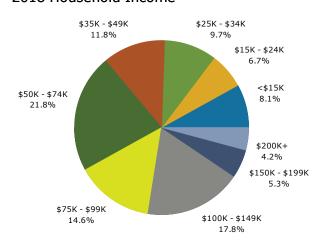

#### 2018 Household Income

| Summary                                                                                                                   | Cen                                                    | sus 2010                                                 |                                            | 2018                                             |                                            | 202                              |
|---------------------------------------------------------------------------------------------------------------------------|--------------------------------------------------------|----------------------------------------------------------|--------------------------------------------|--------------------------------------------------|--------------------------------------------|----------------------------------|
| Population                                                                                                                |                                                        | 12,138                                                   |                                            | 13,265                                           |                                            | 13,90                            |
| Households                                                                                                                |                                                        | 4,915                                                    |                                            | 5,375                                            |                                            | 5,6                              |
| Families                                                                                                                  |                                                        | 3,460                                                    |                                            | 3,744                                            |                                            | 3,9                              |
| Average Household Size                                                                                                    |                                                        | 2.46                                                     |                                            | 2.46                                             |                                            | 2.                               |
| Owner Occupied Housing Units                                                                                              |                                                        | 3,683                                                    |                                            | 3,741                                            |                                            | 3,9                              |
| Renter Occupied Housing Units                                                                                             |                                                        | 1,232                                                    |                                            | 1,634                                            |                                            | 1,6                              |
| Median Age                                                                                                                |                                                        | 42.0                                                     |                                            | 44.4                                             |                                            | 45                               |
| Trends: 2018 - 2023 Annual Rate                                                                                           |                                                        | Area                                                     |                                            | State                                            |                                            | Nation                           |
| Population                                                                                                                |                                                        | 0.95%                                                    |                                            | 0.83%                                            |                                            | 0.83                             |
| Households                                                                                                                |                                                        | 0.95%                                                    |                                            | 0.78%                                            |                                            | 0.79                             |
| Families                                                                                                                  |                                                        | 0.86%                                                    |                                            | 0.70%                                            |                                            | 0.71                             |
| Owner HHs                                                                                                                 |                                                        | 1.26%                                                    |                                            | 1.08%                                            |                                            | 1.16                             |
| Median Household Income                                                                                                   |                                                        | 2.64%                                                    |                                            | 2.81%                                            |                                            | 2.50                             |
|                                                                                                                           |                                                        |                                                          | 20                                         | 18                                               | 20                                         | 23                               |
| Households by Income                                                                                                      |                                                        |                                                          | Number                                     | Percent                                          | Number                                     | Perce                            |
| <\$15,000                                                                                                                 |                                                        |                                                          | 398                                        | 7.4%                                             | 351                                        | 6.2                              |
| \$15,000 - \$24,999                                                                                                       |                                                        |                                                          | 349                                        | 6.5%                                             | 303                                        | 5.4                              |
| \$25,000 - \$34,999                                                                                                       |                                                        |                                                          | 616                                        | 11.5%                                            | 541                                        | 9.6                              |
| \$35,000 - \$49,999                                                                                                       |                                                        |                                                          | 634                                        | 11.8%                                            | 585                                        | 10.4                             |
| \$50,000 - \$74,999                                                                                                       |                                                        |                                                          | 1,276                                      | 23.7%                                            | 1,246                                      | 22.1                             |
| \$75,000 - \$99,999                                                                                                       |                                                        |                                                          | 695                                        | 12.9%                                            | 756                                        | 13.4                             |
| \$100,000 - \$149,999                                                                                                     |                                                        |                                                          | 931                                        | 17.3%                                            | 1,194                                      | 21.2                             |
| \$150,000 - \$199,999                                                                                                     |                                                        |                                                          | 290                                        | 5.4%                                             | 380                                        | 6.7                              |
| \$200,000+                                                                                                                |                                                        |                                                          | 186                                        | 3.5%                                             | 279                                        | 5.0                              |
| Median Household Income                                                                                                   |                                                        |                                                          | \$60,793                                   |                                                  | \$69,244                                   |                                  |
| Average Household Income                                                                                                  |                                                        |                                                          | \$76,068                                   |                                                  | \$89,833                                   |                                  |
| Per Capita Income                                                                                                         |                                                        |                                                          | \$30,890                                   |                                                  | \$36,453                                   |                                  |
|                                                                                                                           | Census 20                                              | 10                                                       | 20                                         | 18                                               | 20                                         | 23                               |
| Population by Age                                                                                                         | Number                                                 | Percent                                                  | Number                                     | Percent                                          | Number                                     | Perc                             |
| 0 - 4                                                                                                                     | 607                                                    | 5.0%                                                     | 600                                        | 4.5%                                             | 620                                        | 4.5                              |
| 5 - 9                                                                                                                     | 746                                                    | 6.1%                                                     | 650                                        | 4.9%                                             | 655                                        | 4.7                              |
| 10 - 14                                                                                                                   | 732                                                    | 6.0%                                                     | 761                                        | 5.7%                                             | 745                                        | 5.4                              |
| 15 - 19                                                                                                                   | 807                                                    | 6.6%                                                     | 722                                        | 5.4%                                             | 736                                        | 5.3                              |
| 20 - 24                                                                                                                   | 674                                                    | 5.6%                                                     | 659                                        | 5.0%                                             | 615                                        | 4.4                              |
| 25 - 34                                                                                                                   | 1,387                                                  | 11.4%                                                    | 1,744                                      | 13.1%                                            | 1,681                                      | 12.                              |
| 35 - 44                                                                                                                   | 1,605                                                  | 13.2%                                                    | 1,592                                      | 12.0%                                            | 1,877                                      | 13.                              |
| 45 - 54                                                                                                                   | 2,086                                                  | 17.2%                                                    | 1,859                                      | 14.0%                                            | 1,740                                      | 12.                              |
| 55 - 64                                                                                                                   | 1,679                                                  | 13.8%                                                    | 2,102                                      | 15.8%                                            | 2,137                                      | 15.4                             |
| 65 - 74                                                                                                                   | 1,123                                                  | 9.3%                                                     | 1,609                                      | 12.1%                                            | 1,872                                      | 13.                              |
| 75 - 84                                                                                                                   | 533                                                    | 4.4%                                                     | 733                                        | 5.5%                                             | 960                                        | 6.9                              |
|                                                                                                                           | 159                                                    | 1.3%                                                     | 234                                        | 1.8%                                             | 269                                        | 1.9                              |
| 85+                                                                                                                       | 159                                                    | 1.5 /0                                                   |                                            |                                                  | 20                                         | 23                               |
|                                                                                                                           | Census 20                                              |                                                          | 20                                         | 18                                               |                                            |                                  |
|                                                                                                                           |                                                        |                                                          | <b>20</b><br>Number                        | Percent                                          | Number                                     | Perce                            |
|                                                                                                                           | Census 20                                              | 10                                                       |                                            |                                                  |                                            | Perce<br>86.5                    |
| Race and Ethnicity White Alone Black Alone                                                                                | <b>Census 20</b><br>Number                             | Percent<br>87.6%<br>8.0%                                 | Number                                     | Percent<br>87.0%<br>7.2%                         | Number                                     | 86.5<br>6.6                      |
| Race and Ethnicity White Alone                                                                                            | Census 20<br>Number<br>10,636                          | Percent<br>87.6%<br>8.0%<br>0.3%                         | Number<br>11,546                           | Percent<br>87.0%                                 | Number<br>12,036                           | 86.5                             |
| Race and Ethnicity White Alone Black Alone                                                                                | <b>Census 20</b><br>Number<br>10,636<br>973            | Percent<br>87.6%<br>8.0%                                 | Number<br>11,546<br>953                    | Percent<br>87.0%<br>7.2%                         | Number<br>12,036<br>921                    | 86.5<br>6.6                      |
| Race and Ethnicity White Alone Black Alone American Indian Alone Asian Alone Pacific Islander Alone                       | Census 20<br>Number<br>10,636<br>973<br>33             | Percent<br>87.6%<br>8.0%<br>0.3%                         | Number<br>11,546<br>953<br>40              | Percent<br>87.0%<br>7.2%<br>0.3%                 | Number<br>12,036<br>921<br>44              | 86.5<br>6.6<br>0.3               |
| Race and Ethnicity White Alone Black Alone American Indian Alone Asian Alone                                              | Census 20<br>Number<br>10,636<br>973<br>33<br>106      | Percent<br>87.6%<br>8.0%<br>0.3%<br>0.9%                 | Number<br>11,546<br>953<br>40<br>144       | Percent<br>87.0%<br>7.2%<br>0.3%<br>1.1%         | Number<br>12,036<br>921<br>44<br>172       | 86.5<br>6.6<br>0.3<br>1.2        |
| Race and Ethnicity White Alone Black Alone American Indian Alone Asian Alone Pacific Islander Alone                       | Census 20<br>Number<br>10,636<br>973<br>33<br>106<br>7 | Percent<br>87.6%<br>8.0%<br>0.3%<br>0.9%<br>0.1%         | Number<br>11,546<br>953<br>40<br>144<br>14 | Percent<br>87.0%<br>7.2%<br>0.3%<br>1.1%<br>0.1% | Number<br>12,036<br>921<br>44<br>172<br>19 | 86.9<br>6.0<br>0.3<br>1.3        |
| Race and Ethnicity White Alone Black Alone American Indian Alone Asian Alone Pacific Islander Alone Some Other Race Alone | Census 20<br>Number<br>10,636<br>973<br>33<br>106<br>7 | Percent<br>87.6%<br>8.0%<br>0.3%<br>0.9%<br>0.1%<br>0.6% | Number<br>11,546<br>953<br>40<br>144<br>14 | Percent<br>87.0%<br>7.2%<br>0.3%<br>1.1%<br>0.1% | Number<br>12,036<br>921<br>44<br>172<br>19 | 86.5<br>6.6<br>0.3<br>1.3<br>0.3 |