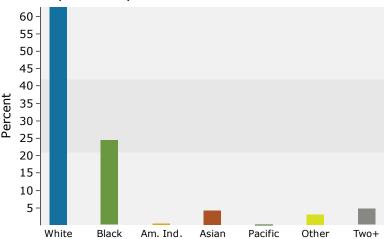

| Summary                                                                                                                   | Cen                                                    | sus 2010                                                 |                                            | 2018                                             |                                            | 202                              |
|---------------------------------------------------------------------------------------------------------------------------|--------------------------------------------------------|----------------------------------------------------------|--------------------------------------------|--------------------------------------------------|--------------------------------------------|----------------------------------|
| Population                                                                                                                |                                                        | 12,138                                                   |                                            | 13,265                                           |                                            | 13,90                            |
| Households                                                                                                                |                                                        | 4,915                                                    |                                            | 5,375                                            |                                            | 5,6                              |
| Families                                                                                                                  |                                                        | 3,460                                                    |                                            | 3,744                                            |                                            | 3,9                              |
| Average Household Size                                                                                                    |                                                        | 2.46                                                     |                                            | 2.46                                             |                                            | 2.                               |
| Owner Occupied Housing Units                                                                                              |                                                        | 3,683                                                    |                                            | 3,741                                            |                                            | 3,9                              |
| Renter Occupied Housing Units                                                                                             |                                                        | 1,232                                                    |                                            | 1,634                                            |                                            | 1,6                              |
| Median Age                                                                                                                |                                                        | 42.0                                                     |                                            | 44.4                                             |                                            | 45                               |
| Trends: 2018 - 2023 Annual Rate                                                                                           |                                                        | Area                                                     |                                            | State                                            |                                            | Nation                           |
| Population                                                                                                                |                                                        | 0.95%                                                    |                                            | 0.83%                                            |                                            | 0.83                             |
| Households                                                                                                                |                                                        | 0.95%                                                    |                                            | 0.78%                                            |                                            | 0.79                             |
| Families                                                                                                                  |                                                        | 0.86%                                                    |                                            | 0.70%                                            |                                            | 0.71                             |
| Owner HHs                                                                                                                 |                                                        | 1.26%                                                    |                                            | 1.08%                                            |                                            | 1.16                             |
| Median Household Income                                                                                                   |                                                        | 2.64%                                                    |                                            | 2.81%                                            |                                            | 2.50                             |
|                                                                                                                           |                                                        |                                                          | 20                                         | 18                                               | 20                                         | 23                               |
| Households by Income                                                                                                      |                                                        |                                                          | Number                                     | Percent                                          | Number                                     | Perce                            |
| <\$15,000                                                                                                                 |                                                        |                                                          | 398                                        | 7.4%                                             | 351                                        | 6.2                              |
| \$15,000 - \$24,999                                                                                                       |                                                        |                                                          | 349                                        | 6.5%                                             | 303                                        | 5.4                              |
| \$25,000 - \$34,999                                                                                                       |                                                        |                                                          | 616                                        | 11.5%                                            | 541                                        | 9.6                              |
| \$35,000 - \$49,999                                                                                                       |                                                        |                                                          | 634                                        | 11.8%                                            | 585                                        | 10.4                             |
| \$50,000 - \$74,999                                                                                                       |                                                        |                                                          | 1,276                                      | 23.7%                                            | 1,246                                      | 22.1                             |
| \$75,000 - \$99,999                                                                                                       |                                                        |                                                          | 695                                        | 12.9%                                            | 756                                        | 13.4                             |
| \$100,000 - \$149,999                                                                                                     |                                                        |                                                          | 931                                        | 17.3%                                            | 1,194                                      | 21.2                             |
| \$150,000 - \$199,999                                                                                                     |                                                        |                                                          | 290                                        | 5.4%                                             | 380                                        | 6.7                              |
| \$200,000+                                                                                                                |                                                        |                                                          | 186                                        | 3.5%                                             | 279                                        | 5.0                              |
| Median Household Income                                                                                                   |                                                        |                                                          | \$60,793                                   |                                                  | \$69,244                                   |                                  |
| Average Household Income                                                                                                  |                                                        |                                                          | \$76,068                                   |                                                  | \$89,833                                   |                                  |
| Per Capita Income                                                                                                         |                                                        |                                                          | \$30,890                                   |                                                  | \$36,453                                   |                                  |
|                                                                                                                           | Census 20                                              | 10                                                       | 20                                         | 18                                               | 20                                         | 23                               |
| Population by Age                                                                                                         | Number                                                 | Percent                                                  | Number                                     | Percent                                          | Number                                     | Perc                             |
| 0 - 4                                                                                                                     | 607                                                    | 5.0%                                                     | 600                                        | 4.5%                                             | 620                                        | 4.5                              |
| 5 - 9                                                                                                                     | 746                                                    | 6.1%                                                     | 650                                        | 4.9%                                             | 655                                        | 4.7                              |
| 10 - 14                                                                                                                   | 732                                                    | 6.0%                                                     | 761                                        | 5.7%                                             | 745                                        | 5.4                              |
| 15 - 19                                                                                                                   | 807                                                    | 6.6%                                                     | 722                                        | 5.4%                                             | 736                                        | 5.3                              |
| 20 - 24                                                                                                                   | 674                                                    | 5.6%                                                     | 659                                        | 5.0%                                             | 615                                        | 4.4                              |
| 25 - 34                                                                                                                   | 1,387                                                  | 11.4%                                                    | 1,744                                      | 13.1%                                            | 1,681                                      | 12.                              |
| 35 - 44                                                                                                                   | 1,605                                                  | 13.2%                                                    | 1,592                                      | 12.0%                                            | 1,877                                      | 13.                              |
| 45 - 54                                                                                                                   | 2,086                                                  | 17.2%                                                    | 1,859                                      | 14.0%                                            | 1,740                                      | 12.                              |
| 55 - 64                                                                                                                   | 1,679                                                  | 13.8%                                                    | 2,102                                      | 15.8%                                            | 2,137                                      | 15.4                             |
| 65 - 74                                                                                                                   | 1,123                                                  | 9.3%                                                     | 1,609                                      | 12.1%                                            | 1,872                                      | 13.                              |
| 75 - 84                                                                                                                   | 533                                                    | 4.4%                                                     | 733                                        | 5.5%                                             | 960                                        | 6.9                              |
|                                                                                                                           | 159                                                    | 1.3%                                                     | 234                                        | 1.8%                                             | 269                                        | 1.9                              |
| 85+                                                                                                                       | 159                                                    | 1.5 /0                                                   |                                            |                                                  | 20                                         | 23                               |
|                                                                                                                           | Census 20                                              |                                                          | 20                                         | 18                                               |                                            |                                  |
|                                                                                                                           |                                                        |                                                          | <b>20</b><br>Number                        | Percent                                          | Number                                     | Perce                            |
|                                                                                                                           | Census 20                                              | 10                                                       |                                            |                                                  |                                            | Perce<br>86.5                    |
| Race and Ethnicity White Alone Black Alone                                                                                | <b>Census 20</b><br>Number                             | Percent<br>87.6%<br>8.0%                                 | Number                                     | Percent<br>87.0%<br>7.2%                         | Number                                     | 86.5<br>6.6                      |
| Race and Ethnicity White Alone                                                                                            | Census 20<br>Number<br>10,636                          | Percent<br>87.6%<br>8.0%<br>0.3%                         | Number<br>11,546                           | Percent<br>87.0%                                 | Number<br>12,036                           | 86.5                             |
| Race and Ethnicity White Alone Black Alone                                                                                | <b>Census 20</b><br>Number<br>10,636<br>973            | Percent<br>87.6%<br>8.0%                                 | Number<br>11,546<br>953                    | Percent<br>87.0%<br>7.2%                         | Number<br>12,036<br>921                    | 86.5<br>6.6                      |
| Race and Ethnicity White Alone Black Alone American Indian Alone Asian Alone Pacific Islander Alone                       | Census 20<br>Number<br>10,636<br>973<br>33             | Percent<br>87.6%<br>8.0%<br>0.3%                         | Number<br>11,546<br>953<br>40              | Percent<br>87.0%<br>7.2%<br>0.3%                 | Number<br>12,036<br>921<br>44              | 86.5<br>6.6<br>0.3               |
| Race and Ethnicity White Alone Black Alone American Indian Alone Asian Alone                                              | Census 20<br>Number<br>10,636<br>973<br>33<br>106      | Percent<br>87.6%<br>8.0%<br>0.3%<br>0.9%                 | Number<br>11,546<br>953<br>40<br>144       | Percent<br>87.0%<br>7.2%<br>0.3%<br>1.1%         | Number<br>12,036<br>921<br>44<br>172       | 86.5<br>6.6<br>0.3<br>1.2        |
| Race and Ethnicity White Alone Black Alone American Indian Alone Asian Alone Pacific Islander Alone                       | Census 20<br>Number<br>10,636<br>973<br>33<br>106<br>7 | Percent<br>87.6%<br>8.0%<br>0.3%<br>0.9%<br>0.1%         | Number<br>11,546<br>953<br>40<br>144<br>14 | Percent<br>87.0%<br>7.2%<br>0.3%<br>1.1%<br>0.1% | Number<br>12,036<br>921<br>44<br>172<br>19 | 86.9<br>6.0<br>0.3<br>1.3        |
| Race and Ethnicity White Alone Black Alone American Indian Alone Asian Alone Pacific Islander Alone Some Other Race Alone | Census 20<br>Number<br>10,636<br>973<br>33<br>106<br>7 | Percent<br>87.6%<br>8.0%<br>0.3%<br>0.9%<br>0.1%<br>0.6% | Number<br>11,546<br>953<br>40<br>144<br>14 | Percent<br>87.0%<br>7.2%<br>0.3%<br>1.1%<br>0.1% | Number<br>12,036<br>921<br>44<br>172<br>19 | 86.5<br>6.6<br>0.3<br>1.3<br>0.3 |

#### 2018 Population by Race

2018 Percent Hispanic Origin: 3.8%

Source: U.S. Census Bureau, Census 2010 Summary File 1. Esri forecasts for 2018 and 2023.

©2018 Esri Page 2 of 6

4329 George Washington Memorial Hwy, Hayes, Virginia, Drive Time: 15 minute radius