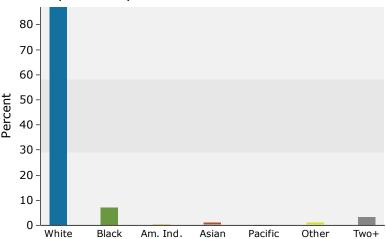

| Summary                                                                                                                   | Cen                                                    | sus 2010                                                 |                                            | 2018                                             |                                            | 202                              |
|---------------------------------------------------------------------------------------------------------------------------|--------------------------------------------------------|----------------------------------------------------------|--------------------------------------------|--------------------------------------------------|--------------------------------------------|----------------------------------|
| Population                                                                                                                |                                                        | 12,138                                                   |                                            | 13,265                                           |                                            | 13,90                            |
| Households                                                                                                                |                                                        | 4,915                                                    |                                            | 5,375                                            |                                            | 5,6                              |
| Families                                                                                                                  |                                                        | 3,460                                                    |                                            | 3,744                                            |                                            | 3,9                              |
| Average Household Size                                                                                                    |                                                        | 2.46                                                     |                                            | 2.46                                             |                                            | 2.                               |
| Owner Occupied Housing Units                                                                                              |                                                        | 3,683                                                    |                                            | 3,741                                            |                                            | 3,9                              |
| Renter Occupied Housing Units                                                                                             |                                                        | 1,232                                                    |                                            | 1,634                                            |                                            | 1,6                              |
| Median Age                                                                                                                |                                                        | 42.0                                                     |                                            | 44.4                                             |                                            | 45                               |
| Trends: 2018 - 2023 Annual Rate                                                                                           |                                                        | Area                                                     |                                            | State                                            |                                            | Nation                           |
| Population                                                                                                                |                                                        | 0.95%                                                    |                                            | 0.83%                                            |                                            | 0.83                             |
| Households                                                                                                                |                                                        | 0.95%                                                    |                                            | 0.78%                                            |                                            | 0.79                             |
| Families                                                                                                                  |                                                        | 0.86%                                                    |                                            | 0.70%                                            |                                            | 0.71                             |
| Owner HHs                                                                                                                 |                                                        | 1.26%                                                    |                                            | 1.08%                                            |                                            | 1.16                             |
| Median Household Income                                                                                                   |                                                        | 2.64%                                                    |                                            | 2.81%                                            |                                            | 2.50                             |
|                                                                                                                           |                                                        |                                                          | 20                                         | 18                                               | 20                                         | 23                               |
| Households by Income                                                                                                      |                                                        |                                                          | Number                                     | Percent                                          | Number                                     | Perce                            |
| <\$15,000                                                                                                                 |                                                        |                                                          | 398                                        | 7.4%                                             | 351                                        | 6.2                              |
| \$15,000 - \$24,999                                                                                                       |                                                        |                                                          | 349                                        | 6.5%                                             | 303                                        | 5.4                              |
| \$25,000 - \$34,999                                                                                                       |                                                        |                                                          | 616                                        | 11.5%                                            | 541                                        | 9.6                              |
| \$35,000 - \$49,999                                                                                                       |                                                        |                                                          | 634                                        | 11.8%                                            | 585                                        | 10.4                             |
| \$50,000 - \$74,999                                                                                                       |                                                        |                                                          | 1,276                                      | 23.7%                                            | 1,246                                      | 22.1                             |
| \$75,000 - \$99,999                                                                                                       |                                                        |                                                          | 695                                        | 12.9%                                            | 756                                        | 13.4                             |
| \$100,000 - \$149,999                                                                                                     |                                                        |                                                          | 931                                        | 17.3%                                            | 1,194                                      | 21.2                             |
| \$150,000 - \$199,999                                                                                                     |                                                        |                                                          | 290                                        | 5.4%                                             | 380                                        | 6.7                              |
| \$200,000+                                                                                                                |                                                        |                                                          | 186                                        | 3.5%                                             | 279                                        | 5.0                              |
| Median Household Income                                                                                                   |                                                        |                                                          | \$60,793                                   |                                                  | \$69,244                                   |                                  |
| Average Household Income                                                                                                  |                                                        |                                                          | \$76,068                                   |                                                  | \$89,833                                   |                                  |
| Per Capita Income                                                                                                         |                                                        |                                                          | \$30,890                                   |                                                  | \$36,453                                   |                                  |
|                                                                                                                           | Census 20                                              | 10                                                       | 20                                         | 18                                               | 20                                         | 23                               |
| Population by Age                                                                                                         | Number                                                 | Percent                                                  | Number                                     | Percent                                          | Number                                     | Perc                             |
| 0 - 4                                                                                                                     | 607                                                    | 5.0%                                                     | 600                                        | 4.5%                                             | 620                                        | 4.5                              |
| 5 - 9                                                                                                                     | 746                                                    | 6.1%                                                     | 650                                        | 4.9%                                             | 655                                        | 4.7                              |
| 10 - 14                                                                                                                   | 732                                                    | 6.0%                                                     | 761                                        | 5.7%                                             | 745                                        | 5.4                              |
| 15 - 19                                                                                                                   | 807                                                    | 6.6%                                                     | 722                                        | 5.4%                                             | 736                                        | 5.3                              |
| 20 - 24                                                                                                                   | 674                                                    | 5.6%                                                     | 659                                        | 5.0%                                             | 615                                        | 4.4                              |
| 25 - 34                                                                                                                   | 1,387                                                  | 11.4%                                                    | 1,744                                      | 13.1%                                            | 1,681                                      | 12.                              |
| 35 - 44                                                                                                                   | 1,605                                                  | 13.2%                                                    | 1,592                                      | 12.0%                                            | 1,877                                      | 13.                              |
| 45 - 54                                                                                                                   | 2,086                                                  | 17.2%                                                    | 1,859                                      | 14.0%                                            | 1,740                                      | 12.                              |
| 55 - 64                                                                                                                   | 1,679                                                  | 13.8%                                                    | 2,102                                      | 15.8%                                            | 2,137                                      | 15.4                             |
| 65 - 74                                                                                                                   | 1,123                                                  | 9.3%                                                     | 1,609                                      | 12.1%                                            | 1,872                                      | 13.                              |
| 75 - 84                                                                                                                   | 533                                                    | 4.4%                                                     | 733                                        | 5.5%                                             | 960                                        | 6.9                              |
|                                                                                                                           | 159                                                    | 1.3%                                                     | 234                                        | 1.8%                                             | 269                                        | 1.9                              |
| 85+                                                                                                                       | 159                                                    | 1.5 /0                                                   |                                            |                                                  | 20                                         | 23                               |
|                                                                                                                           | Census 20                                              |                                                          | 20                                         | 18                                               |                                            |                                  |
|                                                                                                                           |                                                        |                                                          | <b>20</b><br>Number                        | Percent                                          | Number                                     | Perce                            |
|                                                                                                                           | Census 20                                              | 10                                                       |                                            |                                                  |                                            | Perce<br>86.5                    |
| Race and Ethnicity White Alone Black Alone                                                                                | <b>Census 20</b><br>Number                             | Percent<br>87.6%<br>8.0%                                 | Number                                     | Percent<br>87.0%<br>7.2%                         | Number                                     | 86.5<br>6.6                      |
| Race and Ethnicity White Alone                                                                                            | Census 20<br>Number<br>10,636                          | Percent<br>87.6%<br>8.0%<br>0.3%                         | Number<br>11,546                           | Percent<br>87.0%                                 | Number<br>12,036                           | 86.5                             |
| Race and Ethnicity White Alone Black Alone                                                                                | <b>Census 20</b><br>Number<br>10,636<br>973            | Percent<br>87.6%<br>8.0%                                 | Number<br>11,546<br>953                    | Percent<br>87.0%<br>7.2%                         | Number<br>12,036<br>921                    | 86.5<br>6.6                      |
| Race and Ethnicity White Alone Black Alone American Indian Alone Asian Alone Pacific Islander Alone                       | Census 20<br>Number<br>10,636<br>973<br>33             | Percent<br>87.6%<br>8.0%<br>0.3%                         | Number<br>11,546<br>953<br>40              | Percent<br>87.0%<br>7.2%<br>0.3%                 | Number<br>12,036<br>921<br>44              | 86.5<br>6.6<br>0.3               |
| Race and Ethnicity White Alone Black Alone American Indian Alone Asian Alone                                              | Census 20<br>Number<br>10,636<br>973<br>33<br>106      | Percent<br>87.6%<br>8.0%<br>0.3%<br>0.9%                 | Number<br>11,546<br>953<br>40<br>144       | Percent<br>87.0%<br>7.2%<br>0.3%<br>1.1%         | Number<br>12,036<br>921<br>44<br>172       | 86.5<br>6.6<br>0.3<br>1.2        |
| Race and Ethnicity White Alone Black Alone American Indian Alone Asian Alone Pacific Islander Alone                       | Census 20<br>Number<br>10,636<br>973<br>33<br>106<br>7 | Percent<br>87.6%<br>8.0%<br>0.3%<br>0.9%<br>0.1%         | Number<br>11,546<br>953<br>40<br>144<br>14 | Percent<br>87.0%<br>7.2%<br>0.3%<br>1.1%<br>0.1% | Number<br>12,036<br>921<br>44<br>172<br>19 | 86.9<br>6.0<br>0.3<br>1.3        |
| Race and Ethnicity White Alone Black Alone American Indian Alone Asian Alone Pacific Islander Alone Some Other Race Alone | Census 20<br>Number<br>10,636<br>973<br>33<br>106<br>7 | Percent<br>87.6%<br>8.0%<br>0.3%<br>0.9%<br>0.1%<br>0.6% | Number<br>11,546<br>953<br>40<br>144<br>14 | Percent<br>87.0%<br>7.2%<br>0.3%<br>1.1%<br>0.1% | Number<br>12,036<br>921<br>44<br>172<br>19 | 86.5<br>6.6<br>0.3<br>1.3<br>0.3 |

#### 2018 Population by Race

2018 Percent Hispanic Origin: 3.8%

Source: U.S. Census Bureau, Census 2010 Summary File 1. Esri forecasts for 2018 and 2023.

©2018 Esri Page 2 of 6

4329 George Washington Memorial Hwy, Hayes, Virginia, Drive Time: 15 minute radius