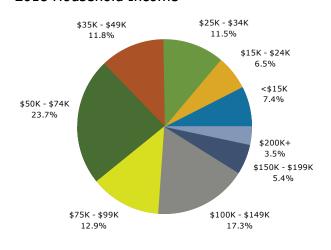

| Summary                                                                                                                   | Cen                                                    | sus 2010                                                 |                                            | 2018                                             |                                            | 202                              |
|---------------------------------------------------------------------------------------------------------------------------|--------------------------------------------------------|----------------------------------------------------------|--------------------------------------------|--------------------------------------------------|--------------------------------------------|----------------------------------|
| Population                                                                                                                |                                                        | 12,138                                                   |                                            | 13,265                                           |                                            | 13,90                            |
| Households                                                                                                                |                                                        | 4,915                                                    |                                            | 5,375                                            |                                            | 5,6                              |
| Families                                                                                                                  |                                                        | 3,460                                                    |                                            | 3,744                                            |                                            | 3,9                              |
| Average Household Size                                                                                                    |                                                        | 2.46                                                     |                                            | 2.46                                             |                                            | 2.                               |
| Owner Occupied Housing Units                                                                                              |                                                        | 3,683                                                    |                                            | 3,741                                            |                                            | 3,9                              |
| Renter Occupied Housing Units                                                                                             |                                                        | 1,232                                                    |                                            | 1,634                                            |                                            | 1,6                              |
| Median Age                                                                                                                |                                                        | 42.0                                                     |                                            | 44.4                                             |                                            | 45                               |
| Trends: 2018 - 2023 Annual Rate                                                                                           |                                                        | Area                                                     |                                            | State                                            |                                            | Nation                           |
| Population                                                                                                                |                                                        | 0.95%                                                    |                                            | 0.83%                                            |                                            | 0.83                             |
| Households                                                                                                                |                                                        | 0.95%                                                    |                                            | 0.78%                                            |                                            | 0.79                             |
| Families                                                                                                                  |                                                        | 0.86%                                                    |                                            | 0.70%                                            |                                            | 0.71                             |
| Owner HHs                                                                                                                 |                                                        | 1.26%                                                    |                                            | 1.08%                                            |                                            | 1.16                             |
| Median Household Income                                                                                                   |                                                        | 2.64%                                                    |                                            | 2.81%                                            |                                            | 2.50                             |
|                                                                                                                           |                                                        |                                                          | 20                                         | 18                                               | 20                                         | 23                               |
| Households by Income                                                                                                      |                                                        |                                                          | Number                                     | Percent                                          | Number                                     | Perce                            |
| <\$15,000                                                                                                                 |                                                        |                                                          | 398                                        | 7.4%                                             | 351                                        | 6.2                              |
| \$15,000 - \$24,999                                                                                                       |                                                        |                                                          | 349                                        | 6.5%                                             | 303                                        | 5.4                              |
| \$25,000 - \$34,999                                                                                                       |                                                        |                                                          | 616                                        | 11.5%                                            | 541                                        | 9.6                              |
| \$35,000 - \$49,999                                                                                                       |                                                        |                                                          | 634                                        | 11.8%                                            | 585                                        | 10.4                             |
| \$50,000 - \$74,999                                                                                                       |                                                        |                                                          | 1,276                                      | 23.7%                                            | 1,246                                      | 22.1                             |
| \$75,000 - \$99,999                                                                                                       |                                                        |                                                          | 695                                        | 12.9%                                            | 756                                        | 13.4                             |
| \$100,000 - \$149,999                                                                                                     |                                                        |                                                          | 931                                        | 17.3%                                            | 1,194                                      | 21.2                             |
| \$150,000 - \$199,999                                                                                                     |                                                        |                                                          | 290                                        | 5.4%                                             | 380                                        | 6.7                              |
| \$200,000+                                                                                                                |                                                        |                                                          | 186                                        | 3.5%                                             | 279                                        | 5.0                              |
| Median Household Income                                                                                                   |                                                        |                                                          | \$60,793                                   |                                                  | \$69,244                                   |                                  |
| Average Household Income                                                                                                  |                                                        |                                                          | \$76,068                                   |                                                  | \$89,833                                   |                                  |
| Per Capita Income                                                                                                         |                                                        |                                                          | \$30,890                                   |                                                  | \$36,453                                   |                                  |
|                                                                                                                           | Census 20                                              | 10                                                       | 20                                         | 18                                               | 20                                         | 23                               |
| Population by Age                                                                                                         | Number                                                 | Percent                                                  | Number                                     | Percent                                          | Number                                     | Perc                             |
| 0 - 4                                                                                                                     | 607                                                    | 5.0%                                                     | 600                                        | 4.5%                                             | 620                                        | 4.5                              |
| 5 - 9                                                                                                                     | 746                                                    | 6.1%                                                     | 650                                        | 4.9%                                             | 655                                        | 4.7                              |
| 10 - 14                                                                                                                   | 732                                                    | 6.0%                                                     | 761                                        | 5.7%                                             | 745                                        | 5.4                              |
| 15 - 19                                                                                                                   | 807                                                    | 6.6%                                                     | 722                                        | 5.4%                                             | 736                                        | 5.3                              |
| 20 - 24                                                                                                                   | 674                                                    | 5.6%                                                     | 659                                        | 5.0%                                             | 615                                        | 4.4                              |
| 25 - 34                                                                                                                   | 1,387                                                  | 11.4%                                                    | 1,744                                      | 13.1%                                            | 1,681                                      | 12.                              |
| 35 - 44                                                                                                                   | 1,605                                                  | 13.2%                                                    | 1,592                                      | 12.0%                                            | 1,877                                      | 13.                              |
| 45 - 54                                                                                                                   | 2,086                                                  | 17.2%                                                    | 1,859                                      | 14.0%                                            | 1,740                                      | 12.                              |
| 55 - 64                                                                                                                   | 1,679                                                  | 13.8%                                                    | 2,102                                      | 15.8%                                            | 2,137                                      | 15.4                             |
| 65 - 74                                                                                                                   | 1,123                                                  | 9.3%                                                     | 1,609                                      | 12.1%                                            | 1,872                                      | 13.                              |
| 75 - 84                                                                                                                   | 533                                                    | 4.4%                                                     | 733                                        | 5.5%                                             | 960                                        | 6.9                              |
|                                                                                                                           | 159                                                    | 1.3%                                                     | 234                                        | 1.8%                                             | 269                                        | 1.9                              |
| 85+                                                                                                                       | 159                                                    | 1.5 /0                                                   |                                            |                                                  | 20                                         | 23                               |
|                                                                                                                           | Census 20                                              |                                                          | 20                                         | 18                                               |                                            |                                  |
|                                                                                                                           |                                                        |                                                          | <b>20</b><br>Number                        | Percent                                          | Number                                     | Perce                            |
|                                                                                                                           | Census 20                                              | 10                                                       |                                            |                                                  |                                            | Perce<br>86.5                    |
| Race and Ethnicity White Alone Black Alone                                                                                | <b>Census 20</b><br>Number                             | Percent<br>87.6%<br>8.0%                                 | Number                                     | Percent<br>87.0%<br>7.2%                         | Number                                     | 86.5<br>6.6                      |
| Race and Ethnicity White Alone                                                                                            | Census 20<br>Number<br>10,636                          | Percent<br>87.6%<br>8.0%<br>0.3%                         | Number<br>11,546                           | Percent<br>87.0%                                 | Number<br>12,036                           | 86.5                             |
| Race and Ethnicity White Alone Black Alone                                                                                | <b>Census 20</b><br>Number<br>10,636<br>973            | Percent<br>87.6%<br>8.0%                                 | Number<br>11,546<br>953                    | Percent<br>87.0%<br>7.2%                         | Number<br>12,036<br>921                    | 86.5<br>6.6                      |
| Race and Ethnicity White Alone Black Alone American Indian Alone Asian Alone Pacific Islander Alone                       | Census 20<br>Number<br>10,636<br>973<br>33             | Percent<br>87.6%<br>8.0%<br>0.3%                         | Number<br>11,546<br>953<br>40              | Percent<br>87.0%<br>7.2%<br>0.3%                 | Number<br>12,036<br>921<br>44              | 86.5<br>6.6<br>0.3               |
| Race and Ethnicity White Alone Black Alone American Indian Alone Asian Alone                                              | Census 20<br>Number<br>10,636<br>973<br>33<br>106      | Percent<br>87.6%<br>8.0%<br>0.3%<br>0.9%                 | Number<br>11,546<br>953<br>40<br>144       | Percent<br>87.0%<br>7.2%<br>0.3%<br>1.1%         | Number<br>12,036<br>921<br>44<br>172       | 86.5<br>6.6<br>0.3<br>1.2        |
| Race and Ethnicity White Alone Black Alone American Indian Alone Asian Alone Pacific Islander Alone                       | Census 20<br>Number<br>10,636<br>973<br>33<br>106<br>7 | Percent<br>87.6%<br>8.0%<br>0.3%<br>0.9%<br>0.1%         | Number<br>11,546<br>953<br>40<br>144<br>14 | Percent<br>87.0%<br>7.2%<br>0.3%<br>1.1%<br>0.1% | Number<br>12,036<br>921<br>44<br>172<br>19 | 86.9<br>6.0<br>0.3<br>1.3        |
| Race and Ethnicity White Alone Black Alone American Indian Alone Asian Alone Pacific Islander Alone Some Other Race Alone | Census 20<br>Number<br>10,636<br>973<br>33<br>106<br>7 | Percent<br>87.6%<br>8.0%<br>0.3%<br>0.9%<br>0.1%<br>0.6% | Number<br>11,546<br>953<br>40<br>144<br>14 | Percent<br>87.0%<br>7.2%<br>0.3%<br>1.1%<br>0.1% | Number<br>12,036<br>921<br>44<br>172<br>19 | 86.5<br>6.6<br>0.3<br>1.3<br>0.3 |

#### 2018 Household Income