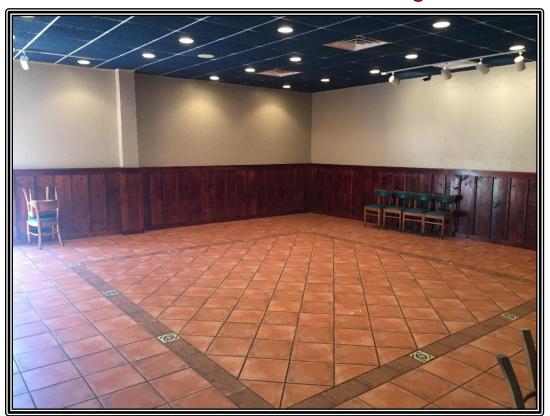

#### 4329 George Washington Memorial Highway Gloucester, Virginia

**Location:** 4329 George Washington Memorial Highway, York County

**Description:** NEWLY RENOVATED! The Property consists of a 1-story restaurant

building with excellent visibility and road frontage along Gloucester County's main business thoroughfare, George Washington Memorial Highway (Route 17). The building is approximately 6,667 square feet, has an abundance of parking on a 3 acre parcel, and currently has a hood

system built into the kitchen area of the building. This is a rare

opportunity for restaurateurs and users seeking high exposure with both

large scale parking and building space!

Land Area: 3.33 acres

**Sales Price:** \$950,000.00