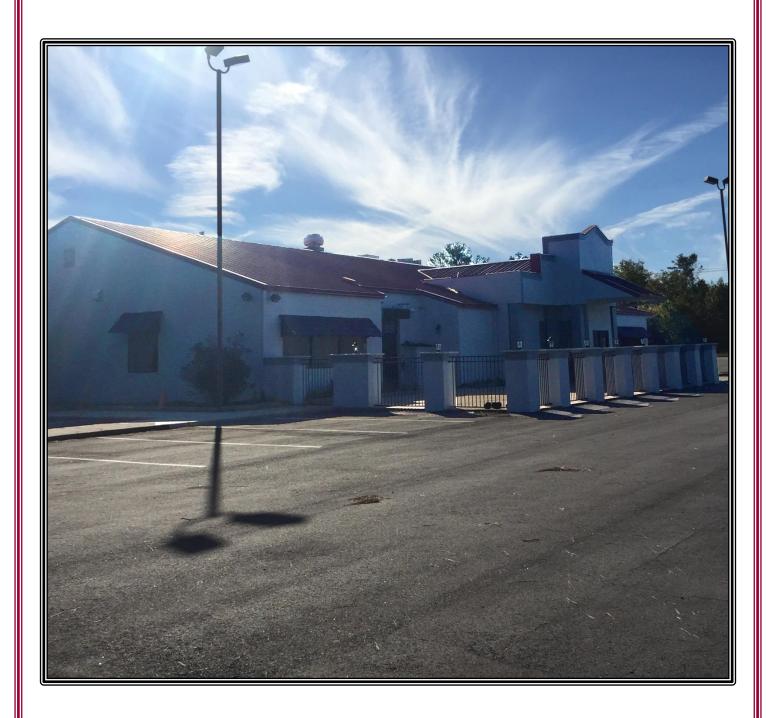

#### 4329 George Washington Memorial Highway Gloucester, Virginia

**Location:** 4329 George Washington Memorial Highway, York County

**Description:** NEWLY RENOVATED! The Property consists of a 1-story restaurant

building with excellent visibility and road frontage along Gloucester County's main business thoroughfare, George Washington Memorial Highway (Route 17). The building is approximately 6,667 square feet, has an abundance of parking on a 3 acre parcel, and currently has a hood

system built into the kitchen area of the building. This is a rare

opportunity for restaurateurs and users seeking high exposure with both

large scale parking and building space!

Land Area: 3.33 acres

**Sales Price:** \$950,000.00