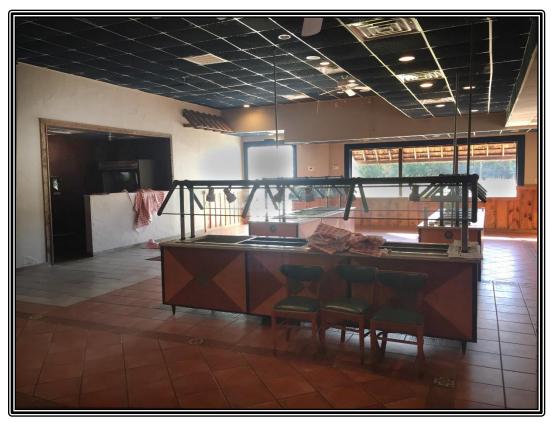

#### 4329 George Washington Memorial Highway Gloucester, Virginia

**Location:** 4329 George Washington Memorial Highway, York County

**Description:** NEWLY RENOVATED! The Property consists of a 1-story restaurant

building with excellent visibility and road frontage along Gloucester County's main business thoroughfare, George Washington Memorial Highway (Route 17). The building is approximately 6,667 square feet, has an abundance of parking on a 3 acre parcel, and currently has a hood

system built into the kitchen area of the building. This is a rare

opportunity for restaurateurs and users seeking high exposure with both

large scale parking and building space!

Land Area: 3.33 acres

**Sales Price:** \$950,000.00