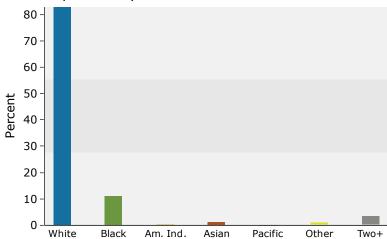

#### 2018 Population by Race

2018 Percent Hispanic Origin: 3.8%

Source: U.S. Census Bureau, Census 2010 Summary File 1. Esri forecasts for 2018 and 2023.

©2018 Esri Page 2 of 6

4329 George Washington Memorial Hwy, Hayes, Virginia, Drive Time: 15 minute radius

| Summary                                                                                                                   | Cen                                                    | sus 2010                                                 |                                            | 2018                                             |                                            | 202                              |
|---------------------------------------------------------------------------------------------------------------------------|--------------------------------------------------------|----------------------------------------------------------|--------------------------------------------|--------------------------------------------------|--------------------------------------------|----------------------------------|
| Population                                                                                                                |                                                        | 12,138                                                   |                                            | 13,265                                           |                                            | 13,90                            |
| Households                                                                                                                |                                                        | 4,915                                                    |                                            | 5,375                                            |                                            | 5,6                              |
| Families                                                                                                                  |                                                        | 3,460                                                    |                                            | 3,744                                            |                                            | 3,9                              |
| Average Household Size                                                                                                    |                                                        | 2.46                                                     |                                            | 2.46                                             |                                            | 2.                               |
| Owner Occupied Housing Units                                                                                              |                                                        | 3,683                                                    |                                            | 3,741                                            |                                            | 3,9                              |
| Renter Occupied Housing Units                                                                                             |                                                        | 1,232                                                    |                                            | 1,634                                            |                                            | 1,6                              |
| Median Age                                                                                                                |                                                        | 42.0                                                     |                                            | 44.4                                             |                                            | 45                               |
| Trends: 2018 - 2023 Annual Rate                                                                                           |                                                        | Area                                                     |                                            | State                                            |                                            | Nation                           |
| Population                                                                                                                |                                                        | 0.95%                                                    |                                            | 0.83%                                            |                                            | 0.83                             |
| Households                                                                                                                |                                                        | 0.95%                                                    |                                            | 0.78%                                            |                                            | 0.79                             |
| Families                                                                                                                  |                                                        | 0.86%                                                    |                                            | 0.70%                                            |                                            | 0.71                             |
| Owner HHs                                                                                                                 |                                                        | 1.26%                                                    |                                            | 1.08%                                            |                                            | 1.16                             |
| Median Household Income                                                                                                   |                                                        | 2.64%                                                    |                                            | 2.81%                                            |                                            | 2.50                             |
|                                                                                                                           |                                                        |                                                          | 20                                         | 18                                               | 20                                         | 23                               |
| Households by Income                                                                                                      |                                                        |                                                          | Number                                     | Percent                                          | Number                                     | Perce                            |
| <\$15,000                                                                                                                 |                                                        |                                                          | 398                                        | 7.4%                                             | 351                                        | 6.2                              |
| \$15,000 - \$24,999                                                                                                       |                                                        |                                                          | 349                                        | 6.5%                                             | 303                                        | 5.4                              |
| \$25,000 - \$34,999                                                                                                       |                                                        |                                                          | 616                                        | 11.5%                                            | 541                                        | 9.6                              |
| \$35,000 - \$49,999                                                                                                       |                                                        |                                                          | 634                                        | 11.8%                                            | 585                                        | 10.4                             |
| \$50,000 - \$74,999                                                                                                       |                                                        |                                                          | 1,276                                      | 23.7%                                            | 1,246                                      | 22.1                             |
| \$75,000 - \$99,999                                                                                                       |                                                        |                                                          | 695                                        | 12.9%                                            | 756                                        | 13.4                             |
| \$100,000 - \$149,999                                                                                                     |                                                        |                                                          | 931                                        | 17.3%                                            | 1,194                                      | 21.2                             |
| \$150,000 - \$199,999                                                                                                     |                                                        |                                                          | 290                                        | 5.4%                                             | 380                                        | 6.7                              |
| \$200,000+                                                                                                                |                                                        |                                                          | 186                                        | 3.5%                                             | 279                                        | 5.0                              |
| Median Household Income                                                                                                   |                                                        |                                                          | \$60,793                                   |                                                  | \$69,244                                   |                                  |
| Average Household Income                                                                                                  |                                                        |                                                          | \$76,068                                   |                                                  | \$89,833                                   |                                  |
| Per Capita Income                                                                                                         |                                                        |                                                          | \$30,890                                   |                                                  | \$36,453                                   |                                  |
|                                                                                                                           | Census 20                                              | 10                                                       | 20                                         | 18                                               | 20                                         | 23                               |
| Population by Age                                                                                                         | Number                                                 | Percent                                                  | Number                                     | Percent                                          | Number                                     | Perc                             |
| 0 - 4                                                                                                                     | 607                                                    | 5.0%                                                     | 600                                        | 4.5%                                             | 620                                        | 4.5                              |
| 5 - 9                                                                                                                     | 746                                                    | 6.1%                                                     | 650                                        | 4.9%                                             | 655                                        | 4.7                              |
| 10 - 14                                                                                                                   | 732                                                    | 6.0%                                                     | 761                                        | 5.7%                                             | 745                                        | 5.4                              |
| 15 - 19                                                                                                                   | 807                                                    | 6.6%                                                     | 722                                        | 5.4%                                             | 736                                        | 5.3                              |
| 20 - 24                                                                                                                   | 674                                                    | 5.6%                                                     | 659                                        | 5.0%                                             | 615                                        | 4.4                              |
| 25 - 34                                                                                                                   | 1,387                                                  | 11.4%                                                    | 1,744                                      | 13.1%                                            | 1,681                                      | 12.                              |
| 35 - 44                                                                                                                   | 1,605                                                  | 13.2%                                                    | 1,592                                      | 12.0%                                            | 1,877                                      | 13.                              |
| 45 - 54                                                                                                                   | 2,086                                                  | 17.2%                                                    | 1,859                                      | 14.0%                                            | 1,740                                      | 12.                              |
| 55 - 64                                                                                                                   | 1,679                                                  | 13.8%                                                    | 2,102                                      | 15.8%                                            | 2,137                                      | 15.4                             |
| 65 - 74                                                                                                                   | 1,123                                                  | 9.3%                                                     | 1,609                                      | 12.1%                                            | 1,872                                      | 13.                              |
| 75 - 84                                                                                                                   | 533                                                    | 4.4%                                                     | 733                                        | 5.5%                                             | 960                                        | 6.9                              |
|                                                                                                                           | 159                                                    | 1.3%                                                     | 234                                        | 1.8%                                             | 269                                        | 1.9                              |
| 85+                                                                                                                       | 159                                                    | 1.5 /0                                                   |                                            |                                                  | 20                                         | 23                               |
|                                                                                                                           | Census 20                                              |                                                          | 20                                         | 18                                               |                                            |                                  |
|                                                                                                                           |                                                        |                                                          | <b>20</b><br>Number                        | Percent                                          | Number                                     | Perce                            |
|                                                                                                                           | Census 20                                              | 10                                                       |                                            |                                                  |                                            | Perce<br>86.5                    |
| Race and Ethnicity White Alone Black Alone                                                                                | <b>Census 20</b><br>Number                             | Percent<br>87.6%<br>8.0%                                 | Number                                     | Percent<br>87.0%<br>7.2%                         | Number                                     | 86.5<br>6.6                      |
| Race and Ethnicity White Alone                                                                                            | Census 20<br>Number<br>10,636                          | Percent<br>87.6%<br>8.0%<br>0.3%                         | Number<br>11,546                           | Percent<br>87.0%                                 | Number<br>12,036                           | 86.5                             |
| Race and Ethnicity White Alone Black Alone                                                                                | <b>Census 20</b><br>Number<br>10,636<br>973            | Percent<br>87.6%<br>8.0%                                 | Number<br>11,546<br>953                    | Percent<br>87.0%<br>7.2%                         | Number<br>12,036<br>921                    | 86.5<br>6.6                      |
| Race and Ethnicity White Alone Black Alone American Indian Alone Asian Alone Pacific Islander Alone                       | Census 20<br>Number<br>10,636<br>973<br>33             | Percent<br>87.6%<br>8.0%<br>0.3%                         | Number<br>11,546<br>953<br>40              | Percent<br>87.0%<br>7.2%<br>0.3%                 | Number<br>12,036<br>921<br>44              | 86.5<br>6.6<br>0.3               |
| Race and Ethnicity White Alone Black Alone American Indian Alone Asian Alone                                              | Census 20<br>Number<br>10,636<br>973<br>33<br>106      | Percent<br>87.6%<br>8.0%<br>0.3%<br>0.9%                 | Number<br>11,546<br>953<br>40<br>144       | Percent<br>87.0%<br>7.2%<br>0.3%<br>1.1%         | Number<br>12,036<br>921<br>44<br>172       | 86.5<br>6.6<br>0.3<br>1.2        |
| Race and Ethnicity White Alone Black Alone American Indian Alone Asian Alone Pacific Islander Alone                       | Census 20<br>Number<br>10,636<br>973<br>33<br>106<br>7 | Percent<br>87.6%<br>8.0%<br>0.3%<br>0.9%<br>0.1%         | Number<br>11,546<br>953<br>40<br>144<br>14 | Percent<br>87.0%<br>7.2%<br>0.3%<br>1.1%<br>0.1% | Number<br>12,036<br>921<br>44<br>172<br>19 | 86.9<br>6.0<br>0.3<br>1.3        |
| Race and Ethnicity White Alone Black Alone American Indian Alone Asian Alone Pacific Islander Alone Some Other Race Alone | Census 20<br>Number<br>10,636<br>973<br>33<br>106<br>7 | Percent<br>87.6%<br>8.0%<br>0.3%<br>0.9%<br>0.1%<br>0.6% | Number<br>11,546<br>953<br>40<br>144<br>14 | Percent<br>87.0%<br>7.2%<br>0.3%<br>1.1%<br>0.1% | Number<br>12,036<br>921<br>44<br>172<br>19 | 86.5<br>6.6<br>0.3<br>1.3<br>0.3 |