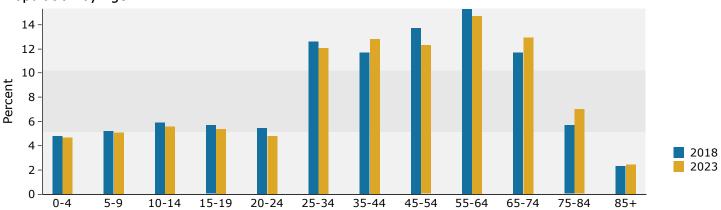

#### Population by Age

| Summary                                                                                                                   | Cen                                                    | sus 2010                                                 |                                            | 2018                                             |                                            | 202                              |
|---------------------------------------------------------------------------------------------------------------------------|--------------------------------------------------------|----------------------------------------------------------|--------------------------------------------|--------------------------------------------------|--------------------------------------------|----------------------------------|
| Population                                                                                                                |                                                        | 12,138                                                   |                                            | 13,265                                           |                                            | 13,90                            |
| Households                                                                                                                |                                                        | 4,915                                                    |                                            | 5,375                                            |                                            | 5,6                              |
| Families                                                                                                                  |                                                        | 3,460                                                    |                                            | 3,744                                            |                                            | 3,9                              |
| Average Household Size                                                                                                    |                                                        | 2.46                                                     |                                            | 2.46                                             |                                            | 2.                               |
| Owner Occupied Housing Units                                                                                              |                                                        | 3,683                                                    |                                            | 3,741                                            |                                            | 3,9                              |
| Renter Occupied Housing Units                                                                                             |                                                        | 1,232                                                    |                                            | 1,634                                            |                                            | 1,6                              |
| Median Age                                                                                                                |                                                        | 42.0                                                     |                                            | 44.4                                             |                                            | 45                               |
| Trends: 2018 - 2023 Annual Rate                                                                                           |                                                        | Area                                                     |                                            | State                                            |                                            | Nation                           |
| Population                                                                                                                |                                                        | 0.95%                                                    |                                            | 0.83%                                            |                                            | 0.83                             |
| Households                                                                                                                |                                                        | 0.95%                                                    |                                            | 0.78%                                            |                                            | 0.79                             |
| Families                                                                                                                  |                                                        | 0.86%                                                    |                                            | 0.70%                                            |                                            | 0.71                             |
| Owner HHs                                                                                                                 |                                                        | 1.26%                                                    |                                            | 1.08%                                            |                                            | 1.16                             |
| Median Household Income                                                                                                   |                                                        | 2.64%                                                    |                                            | 2.81%                                            |                                            | 2.50                             |
|                                                                                                                           |                                                        |                                                          | 20                                         | 18                                               | 20                                         | 23                               |
| Households by Income                                                                                                      |                                                        |                                                          | Number                                     | Percent                                          | Number                                     | Perce                            |
| <\$15,000                                                                                                                 |                                                        |                                                          | 398                                        | 7.4%                                             | 351                                        | 6.2                              |
| \$15,000 - \$24,999                                                                                                       |                                                        |                                                          | 349                                        | 6.5%                                             | 303                                        | 5.4                              |
| \$25,000 - \$34,999                                                                                                       |                                                        |                                                          | 616                                        | 11.5%                                            | 541                                        | 9.6                              |
| \$35,000 - \$49,999                                                                                                       |                                                        |                                                          | 634                                        | 11.8%                                            | 585                                        | 10.4                             |
| \$50,000 - \$74,999                                                                                                       |                                                        |                                                          | 1,276                                      | 23.7%                                            | 1,246                                      | 22.1                             |
| \$75,000 - \$99,999                                                                                                       |                                                        |                                                          | 695                                        | 12.9%                                            | 756                                        | 13.4                             |
| \$100,000 - \$149,999                                                                                                     |                                                        |                                                          | 931                                        | 17.3%                                            | 1,194                                      | 21.2                             |
| \$150,000 - \$199,999                                                                                                     |                                                        |                                                          | 290                                        | 5.4%                                             | 380                                        | 6.7                              |
| \$200,000+                                                                                                                |                                                        |                                                          | 186                                        | 3.5%                                             | 279                                        | 5.0                              |
| Median Household Income                                                                                                   |                                                        |                                                          | \$60,793                                   |                                                  | \$69,244                                   |                                  |
| Average Household Income                                                                                                  |                                                        |                                                          | \$76,068                                   |                                                  | \$89,833                                   |                                  |
| Per Capita Income                                                                                                         |                                                        |                                                          | \$30,890                                   |                                                  | \$36,453                                   |                                  |
|                                                                                                                           | Census 20                                              | 10                                                       | 20                                         | 18                                               | 20                                         | 23                               |
| Population by Age                                                                                                         | Number                                                 | Percent                                                  | Number                                     | Percent                                          | Number                                     | Perc                             |
| 0 - 4                                                                                                                     | 607                                                    | 5.0%                                                     | 600                                        | 4.5%                                             | 620                                        | 4.5                              |
| 5 - 9                                                                                                                     | 746                                                    | 6.1%                                                     | 650                                        | 4.9%                                             | 655                                        | 4.7                              |
| 10 - 14                                                                                                                   | 732                                                    | 6.0%                                                     | 761                                        | 5.7%                                             | 745                                        | 5.4                              |
| 15 - 19                                                                                                                   | 807                                                    | 6.6%                                                     | 722                                        | 5.4%                                             | 736                                        | 5.3                              |
| 20 - 24                                                                                                                   | 674                                                    | 5.6%                                                     | 659                                        | 5.0%                                             | 615                                        | 4.4                              |
| 25 - 34                                                                                                                   | 1,387                                                  | 11.4%                                                    | 1,744                                      | 13.1%                                            | 1,681                                      | 12.                              |
| 35 - 44                                                                                                                   | 1,605                                                  | 13.2%                                                    | 1,592                                      | 12.0%                                            | 1,877                                      | 13.                              |
| 45 - 54                                                                                                                   | 2,086                                                  | 17.2%                                                    | 1,859                                      | 14.0%                                            | 1,740                                      | 12.                              |
| 55 - 64                                                                                                                   | 1,679                                                  | 13.8%                                                    | 2,102                                      | 15.8%                                            | 2,137                                      | 15.4                             |
| 65 - 74                                                                                                                   | 1,123                                                  | 9.3%                                                     | 1,609                                      | 12.1%                                            | 1,872                                      | 13.                              |
| 75 - 84                                                                                                                   | 533                                                    | 4.4%                                                     | 733                                        | 5.5%                                             | 960                                        | 6.9                              |
|                                                                                                                           | 159                                                    | 1.3%                                                     | 234                                        | 1.8%                                             | 269                                        | 1.9                              |
| 85+                                                                                                                       | 159                                                    | 1.5 /0                                                   |                                            |                                                  | 20                                         | 23                               |
|                                                                                                                           | Census 20                                              |                                                          | 20                                         | 18                                               |                                            |                                  |
|                                                                                                                           |                                                        |                                                          | <b>20</b><br>Number                        | Percent                                          | Number                                     | Perce                            |
|                                                                                                                           | Census 20                                              | 10                                                       |                                            |                                                  |                                            | Perce<br>86.5                    |
| Race and Ethnicity White Alone Black Alone                                                                                | <b>Census 20</b><br>Number                             | Percent<br>87.6%<br>8.0%                                 | Number                                     | Percent<br>87.0%<br>7.2%                         | Number                                     | 86.5<br>6.6                      |
| Race and Ethnicity White Alone                                                                                            | Census 20<br>Number<br>10,636                          | Percent<br>87.6%<br>8.0%<br>0.3%                         | Number<br>11,546                           | Percent<br>87.0%                                 | Number<br>12,036                           | 86.5                             |
| Race and Ethnicity White Alone Black Alone                                                                                | <b>Census 20</b><br>Number<br>10,636<br>973            | Percent<br>87.6%<br>8.0%                                 | Number<br>11,546<br>953                    | Percent<br>87.0%<br>7.2%                         | Number<br>12,036<br>921                    | 86.5<br>6.6                      |
| Race and Ethnicity White Alone Black Alone American Indian Alone Asian Alone Pacific Islander Alone                       | Census 20<br>Number<br>10,636<br>973<br>33             | Percent<br>87.6%<br>8.0%<br>0.3%                         | Number<br>11,546<br>953<br>40              | Percent<br>87.0%<br>7.2%<br>0.3%                 | Number<br>12,036<br>921<br>44              | 86.5<br>6.6<br>0.3               |
| Race and Ethnicity White Alone Black Alone American Indian Alone Asian Alone                                              | Census 20<br>Number<br>10,636<br>973<br>33<br>106      | Percent<br>87.6%<br>8.0%<br>0.3%<br>0.9%                 | Number<br>11,546<br>953<br>40<br>144       | Percent<br>87.0%<br>7.2%<br>0.3%<br>1.1%         | Number<br>12,036<br>921<br>44<br>172       | 86.5<br>6.6<br>0.3<br>1.2        |
| Race and Ethnicity White Alone Black Alone American Indian Alone Asian Alone Pacific Islander Alone                       | Census 20<br>Number<br>10,636<br>973<br>33<br>106<br>7 | Percent<br>87.6%<br>8.0%<br>0.3%<br>0.9%<br>0.1%         | Number<br>11,546<br>953<br>40<br>144<br>14 | Percent<br>87.0%<br>7.2%<br>0.3%<br>1.1%<br>0.1% | Number<br>12,036<br>921<br>44<br>172<br>19 | 86.9<br>6.0<br>0.3<br>1.3        |
| Race and Ethnicity White Alone Black Alone American Indian Alone Asian Alone Pacific Islander Alone Some Other Race Alone | Census 20<br>Number<br>10,636<br>973<br>33<br>106<br>7 | Percent<br>87.6%<br>8.0%<br>0.3%<br>0.9%<br>0.1%<br>0.6% | Number<br>11,546<br>953<br>40<br>144<br>14 | Percent<br>87.0%<br>7.2%<br>0.3%<br>1.1%<br>0.1% | Number<br>12,036<br>921<br>44<br>172<br>19 | 86.5<br>6.6<br>0.3<br>1.3<br>0.3 |