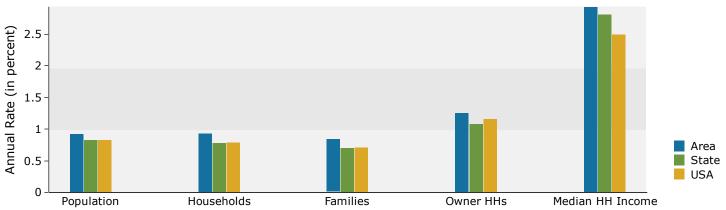

#### Trends 2018-2023

| Summary                                                                                                                   | Cen                                                    | sus 2010                                                 |                                            | 2018                                             |                                            | 202                              |
|---------------------------------------------------------------------------------------------------------------------------|--------------------------------------------------------|----------------------------------------------------------|--------------------------------------------|--------------------------------------------------|--------------------------------------------|----------------------------------|
| Population                                                                                                                |                                                        | 12,138                                                   |                                            | 13,265                                           |                                            | 13,90                            |
| Households                                                                                                                |                                                        | 4,915                                                    |                                            | 5,375                                            |                                            | 5,6                              |
| Families                                                                                                                  |                                                        | 3,460                                                    |                                            | 3,744                                            |                                            | 3,9                              |
| Average Household Size                                                                                                    |                                                        | 2.46                                                     |                                            | 2.46                                             |                                            | 2.                               |
| Owner Occupied Housing Units                                                                                              |                                                        | 3,683                                                    |                                            | 3,741                                            |                                            | 3,9                              |
| Renter Occupied Housing Units                                                                                             |                                                        | 1,232                                                    |                                            | 1,634                                            |                                            | 1,6                              |
| Median Age                                                                                                                |                                                        | 42.0                                                     |                                            | 44.4                                             |                                            | 45                               |
| Trends: 2018 - 2023 Annual Rate                                                                                           |                                                        | Area                                                     |                                            | State                                            |                                            | Nation                           |
| Population                                                                                                                |                                                        | 0.95%                                                    |                                            | 0.83%                                            |                                            | 0.83                             |
| Households                                                                                                                |                                                        | 0.95%                                                    |                                            | 0.78%                                            |                                            | 0.79                             |
| Families                                                                                                                  |                                                        | 0.86%                                                    |                                            | 0.70%                                            |                                            | 0.71                             |
| Owner HHs                                                                                                                 |                                                        | 1.26%                                                    |                                            | 1.08%                                            |                                            | 1.16                             |
| Median Household Income                                                                                                   |                                                        | 2.64%                                                    |                                            | 2.81%                                            |                                            | 2.50                             |
|                                                                                                                           |                                                        |                                                          | 20                                         | 18                                               | 20                                         | 23                               |
| Households by Income                                                                                                      |                                                        |                                                          | Number                                     | Percent                                          | Number                                     | Perce                            |
| <\$15,000                                                                                                                 |                                                        |                                                          | 398                                        | 7.4%                                             | 351                                        | 6.2                              |
| \$15,000 - \$24,999                                                                                                       |                                                        |                                                          | 349                                        | 6.5%                                             | 303                                        | 5.4                              |
| \$25,000 - \$34,999                                                                                                       |                                                        |                                                          | 616                                        | 11.5%                                            | 541                                        | 9.6                              |
| \$35,000 - \$49,999                                                                                                       |                                                        |                                                          | 634                                        | 11.8%                                            | 585                                        | 10.4                             |
| \$50,000 - \$74,999                                                                                                       |                                                        |                                                          | 1,276                                      | 23.7%                                            | 1,246                                      | 22.1                             |
| \$75,000 - \$99,999                                                                                                       |                                                        |                                                          | 695                                        | 12.9%                                            | 756                                        | 13.4                             |
| \$100,000 - \$149,999                                                                                                     |                                                        |                                                          | 931                                        | 17.3%                                            | 1,194                                      | 21.2                             |
| \$150,000 - \$199,999                                                                                                     |                                                        |                                                          | 290                                        | 5.4%                                             | 380                                        | 6.7                              |
| \$200,000+                                                                                                                |                                                        |                                                          | 186                                        | 3.5%                                             | 279                                        | 5.0                              |
| Median Household Income                                                                                                   |                                                        |                                                          | \$60,793                                   |                                                  | \$69,244                                   |                                  |
| Average Household Income                                                                                                  |                                                        |                                                          | \$76,068                                   |                                                  | \$89,833                                   |                                  |
| Per Capita Income                                                                                                         |                                                        |                                                          | \$30,890                                   |                                                  | \$36,453                                   |                                  |
|                                                                                                                           | Census 20                                              | 10                                                       | 20                                         | 18                                               | 20                                         | 23                               |
| Population by Age                                                                                                         | Number                                                 | Percent                                                  | Number                                     | Percent                                          | Number                                     | Perc                             |
| 0 - 4                                                                                                                     | 607                                                    | 5.0%                                                     | 600                                        | 4.5%                                             | 620                                        | 4.5                              |
| 5 - 9                                                                                                                     | 746                                                    | 6.1%                                                     | 650                                        | 4.9%                                             | 655                                        | 4.7                              |
| 10 - 14                                                                                                                   | 732                                                    | 6.0%                                                     | 761                                        | 5.7%                                             | 745                                        | 5.4                              |
| 15 - 19                                                                                                                   | 807                                                    | 6.6%                                                     | 722                                        | 5.4%                                             | 736                                        | 5.3                              |
| 20 - 24                                                                                                                   | 674                                                    | 5.6%                                                     | 659                                        | 5.0%                                             | 615                                        | 4.4                              |
| 25 - 34                                                                                                                   | 1,387                                                  | 11.4%                                                    | 1,744                                      | 13.1%                                            | 1,681                                      | 12.                              |
| 35 - 44                                                                                                                   | 1,605                                                  | 13.2%                                                    | 1,592                                      | 12.0%                                            | 1,877                                      | 13.                              |
| 45 - 54                                                                                                                   | 2,086                                                  | 17.2%                                                    | 1,859                                      | 14.0%                                            | 1,740                                      | 12.                              |
| 55 - 64                                                                                                                   | 1,679                                                  | 13.8%                                                    | 2,102                                      | 15.8%                                            | 2,137                                      | 15.4                             |
| 65 - 74                                                                                                                   | 1,123                                                  | 9.3%                                                     | 1,609                                      | 12.1%                                            | 1,872                                      | 13.                              |
| 75 - 84                                                                                                                   | 533                                                    | 4.4%                                                     | 733                                        | 5.5%                                             | 960                                        | 6.9                              |
|                                                                                                                           | 159                                                    | 1.3%                                                     | 234                                        | 1.8%                                             | 269                                        | 1.9                              |
| 85+                                                                                                                       | 159                                                    | 1.5 /0                                                   |                                            |                                                  | 20                                         | 23                               |
|                                                                                                                           | Census 20                                              |                                                          | 20                                         | 18                                               |                                            |                                  |
|                                                                                                                           |                                                        |                                                          | <b>20</b><br>Number                        | Percent                                          | Number                                     | Perce                            |
|                                                                                                                           | Census 20                                              | 10                                                       |                                            |                                                  |                                            | Perce<br>86.5                    |
| Race and Ethnicity White Alone Black Alone                                                                                | <b>Census 20</b><br>Number                             | Percent<br>87.6%<br>8.0%                                 | Number                                     | Percent<br>87.0%<br>7.2%                         | Number                                     | 86.5<br>6.6                      |
| Race and Ethnicity White Alone                                                                                            | Census 20<br>Number<br>10,636                          | Percent<br>87.6%<br>8.0%<br>0.3%                         | Number<br>11,546                           | Percent<br>87.0%                                 | Number<br>12,036                           | 86.5                             |
| Race and Ethnicity White Alone Black Alone                                                                                | <b>Census 20</b><br>Number<br>10,636<br>973            | Percent<br>87.6%<br>8.0%                                 | Number<br>11,546<br>953                    | Percent<br>87.0%<br>7.2%                         | Number<br>12,036<br>921                    | 86.5<br>6.6                      |
| Race and Ethnicity White Alone Black Alone American Indian Alone Asian Alone Pacific Islander Alone                       | Census 20<br>Number<br>10,636<br>973<br>33             | Percent<br>87.6%<br>8.0%<br>0.3%                         | Number<br>11,546<br>953<br>40              | Percent<br>87.0%<br>7.2%<br>0.3%                 | Number<br>12,036<br>921<br>44              | 86.5<br>6.6<br>0.3               |
| Race and Ethnicity White Alone Black Alone American Indian Alone Asian Alone                                              | Census 20<br>Number<br>10,636<br>973<br>33<br>106      | Percent<br>87.6%<br>8.0%<br>0.3%<br>0.9%                 | Number<br>11,546<br>953<br>40<br>144       | Percent<br>87.0%<br>7.2%<br>0.3%<br>1.1%         | Number<br>12,036<br>921<br>44<br>172       | 86.5<br>6.6<br>0.3<br>1.2        |
| Race and Ethnicity White Alone Black Alone American Indian Alone Asian Alone Pacific Islander Alone                       | Census 20<br>Number<br>10,636<br>973<br>33<br>106<br>7 | Percent<br>87.6%<br>8.0%<br>0.3%<br>0.9%<br>0.1%         | Number<br>11,546<br>953<br>40<br>144<br>14 | Percent<br>87.0%<br>7.2%<br>0.3%<br>1.1%<br>0.1% | Number<br>12,036<br>921<br>44<br>172<br>19 | 86.9<br>6.0<br>0.3<br>1.3        |
| Race and Ethnicity White Alone Black Alone American Indian Alone Asian Alone Pacific Islander Alone Some Other Race Alone | Census 20<br>Number<br>10,636<br>973<br>33<br>106<br>7 | Percent<br>87.6%<br>8.0%<br>0.3%<br>0.9%<br>0.1%<br>0.6% | Number<br>11,546<br>953<br>40<br>144<br>14 | Percent<br>87.0%<br>7.2%<br>0.3%<br>1.1%<br>0.1% | Number<br>12,036<br>921<br>44<br>172<br>19 | 86.5<br>6.6<br>0.3<br>1.3<br>0.3 |