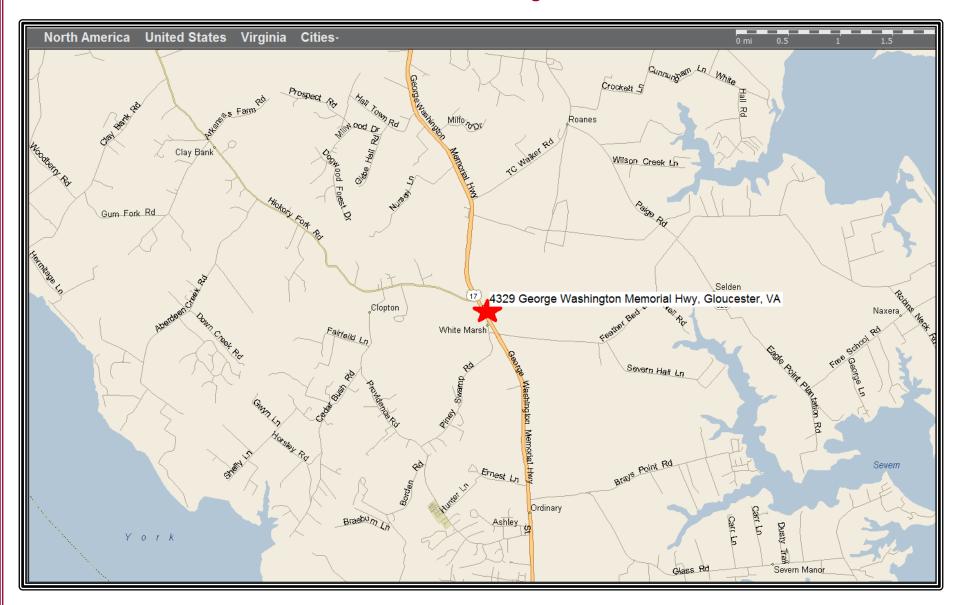

#### 4329 George Washington Memorial Highway Gloucester, Virginia

**Location:** 4329 George Washington Memorial Highway, York County

**Description:** NEWLY RENOVATED! The Property consists of a 1-story restaurant

Growing business area

Also included:

Aerial MapsLocation Map

For Additional Information, Please Contact: Travis Waltz & Vince Campana

Campana Waltz Commercial Real Estate, LLC 11832 Fishing Point Drive, Suite 400 Newport News, Virginia, 23606 757.327.0333