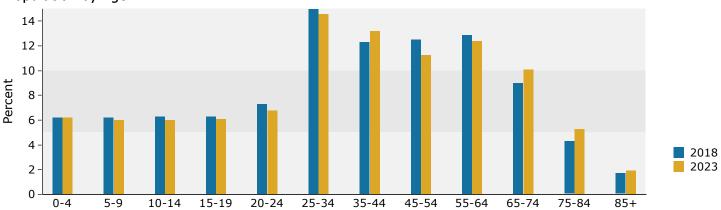

| Summary                                                                                                                   | Cen                                                    | sus 2010                                                 |                                            | 2018                                             |                                            | 202                              |
|---------------------------------------------------------------------------------------------------------------------------|--------------------------------------------------------|----------------------------------------------------------|--------------------------------------------|--------------------------------------------------|--------------------------------------------|----------------------------------|
| Population                                                                                                                |                                                        | 12,138                                                   |                                            | 13,265                                           |                                            | 13,90                            |
| Households                                                                                                                |                                                        | 4,915                                                    |                                            | 5,375                                            |                                            | 5,6                              |
| Families                                                                                                                  |                                                        | 3,460                                                    |                                            | 3,744                                            |                                            | 3,9                              |
| Average Household Size                                                                                                    |                                                        | 2.46                                                     |                                            | 2.46                                             |                                            | 2.                               |
| Owner Occupied Housing Units                                                                                              |                                                        | 3,683                                                    |                                            | 3,741                                            |                                            | 3,9                              |
| Renter Occupied Housing Units                                                                                             |                                                        | 1,232                                                    |                                            | 1,634                                            |                                            | 1,6                              |
| Median Age                                                                                                                |                                                        | 42.0                                                     |                                            | 44.4                                             |                                            | 45                               |
| Trends: 2018 - 2023 Annual Rate                                                                                           |                                                        | Area                                                     |                                            | State                                            |                                            | Nation                           |
| Population                                                                                                                |                                                        | 0.95%                                                    |                                            | 0.83%                                            |                                            | 0.83                             |
| Households                                                                                                                |                                                        | 0.95%                                                    |                                            | 0.78%                                            |                                            | 0.79                             |
| Families                                                                                                                  |                                                        | 0.86%                                                    |                                            | 0.70%                                            |                                            | 0.71                             |
| Owner HHs                                                                                                                 |                                                        | 1.26%                                                    |                                            | 1.08%                                            |                                            | 1.16                             |
| Median Household Income                                                                                                   |                                                        | 2.64%                                                    |                                            | 2.81%                                            |                                            | 2.50                             |
|                                                                                                                           |                                                        |                                                          | 20                                         | 18                                               | 20                                         | 23                               |
| Households by Income                                                                                                      |                                                        |                                                          | Number                                     | Percent                                          | Number                                     | Perce                            |
| <\$15,000                                                                                                                 |                                                        |                                                          | 398                                        | 7.4%                                             | 351                                        | 6.2                              |
| \$15,000 - \$24,999                                                                                                       |                                                        |                                                          | 349                                        | 6.5%                                             | 303                                        | 5.4                              |
| \$25,000 - \$34,999                                                                                                       |                                                        |                                                          | 616                                        | 11.5%                                            | 541                                        | 9.6                              |
| \$35,000 - \$49,999                                                                                                       |                                                        |                                                          | 634                                        | 11.8%                                            | 585                                        | 10.4                             |
| \$50,000 - \$74,999                                                                                                       |                                                        |                                                          | 1,276                                      | 23.7%                                            | 1,246                                      | 22.1                             |
| \$75,000 - \$99,999                                                                                                       |                                                        |                                                          | 695                                        | 12.9%                                            | 756                                        | 13.4                             |
| \$100,000 - \$149,999                                                                                                     |                                                        |                                                          | 931                                        | 17.3%                                            | 1,194                                      | 21.2                             |
| \$150,000 - \$199,999                                                                                                     |                                                        |                                                          | 290                                        | 5.4%                                             | 380                                        | 6.7                              |
| \$200,000+                                                                                                                |                                                        |                                                          | 186                                        | 3.5%                                             | 279                                        | 5.0                              |
| Median Household Income                                                                                                   |                                                        |                                                          | \$60,793                                   |                                                  | \$69,244                                   |                                  |
| Average Household Income                                                                                                  |                                                        |                                                          | \$76,068                                   |                                                  | \$89,833                                   |                                  |
| Per Capita Income                                                                                                         |                                                        |                                                          | \$30,890                                   |                                                  | \$36,453                                   |                                  |
|                                                                                                                           | Census 20                                              | 10                                                       | 20                                         | 18                                               | 20                                         | 23                               |
| Population by Age                                                                                                         | Number                                                 | Percent                                                  | Number                                     | Percent                                          | Number                                     | Perc                             |
| 0 - 4                                                                                                                     | 607                                                    | 5.0%                                                     | 600                                        | 4.5%                                             | 620                                        | 4.5                              |
| 5 - 9                                                                                                                     | 746                                                    | 6.1%                                                     | 650                                        | 4.9%                                             | 655                                        | 4.7                              |
| 10 - 14                                                                                                                   | 732                                                    | 6.0%                                                     | 761                                        | 5.7%                                             | 745                                        | 5.4                              |
| 15 - 19                                                                                                                   | 807                                                    | 6.6%                                                     | 722                                        | 5.4%                                             | 736                                        | 5.3                              |
| 20 - 24                                                                                                                   | 674                                                    | 5.6%                                                     | 659                                        | 5.0%                                             | 615                                        | 4.4                              |
| 25 - 34                                                                                                                   | 1,387                                                  | 11.4%                                                    | 1,744                                      | 13.1%                                            | 1,681                                      | 12.                              |
| 35 - 44                                                                                                                   | 1,605                                                  | 13.2%                                                    | 1,592                                      | 12.0%                                            | 1,877                                      | 13.                              |
| 45 - 54                                                                                                                   | 2,086                                                  | 17.2%                                                    | 1,859                                      | 14.0%                                            | 1,740                                      | 12.                              |
| 55 - 64                                                                                                                   | 1,679                                                  | 13.8%                                                    | 2,102                                      | 15.8%                                            | 2,137                                      | 15.4                             |
| 65 - 74                                                                                                                   | 1,123                                                  | 9.3%                                                     | 1,609                                      | 12.1%                                            | 1,872                                      | 13.                              |
| 75 - 84                                                                                                                   | 533                                                    | 4.4%                                                     | 733                                        | 5.5%                                             | 960                                        | 6.9                              |
|                                                                                                                           | 159                                                    | 1.3%                                                     | 234                                        | 1.8%                                             | 269                                        | 1.9                              |
| 85+                                                                                                                       | 159                                                    | 1.5 /0                                                   |                                            |                                                  | 20                                         | 23                               |
|                                                                                                                           | Census 20                                              |                                                          | 20                                         | 18                                               |                                            |                                  |
|                                                                                                                           |                                                        |                                                          | <b>20</b><br>Number                        | Percent                                          | Number                                     | Perce                            |
|                                                                                                                           | Census 20                                              | 10                                                       |                                            |                                                  |                                            | Perce<br>86.5                    |
| Race and Ethnicity White Alone Black Alone                                                                                | <b>Census 20</b><br>Number                             | Percent<br>87.6%<br>8.0%                                 | Number                                     | Percent<br>87.0%<br>7.2%                         | Number                                     | 86.5<br>6.6                      |
| Race and Ethnicity White Alone                                                                                            | Census 20<br>Number<br>10,636                          | Percent<br>87.6%<br>8.0%<br>0.3%                         | Number<br>11,546                           | Percent<br>87.0%                                 | Number<br>12,036                           | 86.5                             |
| Race and Ethnicity White Alone Black Alone                                                                                | <b>Census 20</b><br>Number<br>10,636<br>973            | Percent<br>87.6%<br>8.0%                                 | Number<br>11,546<br>953                    | Percent<br>87.0%<br>7.2%                         | Number<br>12,036<br>921                    | 86.5<br>6.6                      |
| Race and Ethnicity White Alone Black Alone American Indian Alone Asian Alone Pacific Islander Alone                       | Census 20<br>Number<br>10,636<br>973<br>33             | Percent<br>87.6%<br>8.0%<br>0.3%                         | Number<br>11,546<br>953<br>40              | Percent<br>87.0%<br>7.2%<br>0.3%                 | Number<br>12,036<br>921<br>44              | 86.5<br>6.6<br>0.3               |
| Race and Ethnicity White Alone Black Alone American Indian Alone Asian Alone                                              | Census 20<br>Number<br>10,636<br>973<br>33<br>106      | Percent<br>87.6%<br>8.0%<br>0.3%<br>0.9%                 | Number<br>11,546<br>953<br>40<br>144       | Percent<br>87.0%<br>7.2%<br>0.3%<br>1.1%         | Number<br>12,036<br>921<br>44<br>172       | 86.5<br>6.6<br>0.3<br>1.2        |
| Race and Ethnicity White Alone Black Alone American Indian Alone Asian Alone Pacific Islander Alone                       | Census 20<br>Number<br>10,636<br>973<br>33<br>106<br>7 | Percent<br>87.6%<br>8.0%<br>0.3%<br>0.9%<br>0.1%         | Number<br>11,546<br>953<br>40<br>144<br>14 | Percent<br>87.0%<br>7.2%<br>0.3%<br>1.1%<br>0.1% | Number<br>12,036<br>921<br>44<br>172<br>19 | 86.9<br>6.0<br>0.3<br>1.3        |
| Race and Ethnicity White Alone Black Alone American Indian Alone Asian Alone Pacific Islander Alone Some Other Race Alone | Census 20<br>Number<br>10,636<br>973<br>33<br>106<br>7 | Percent<br>87.6%<br>8.0%<br>0.3%<br>0.9%<br>0.1%<br>0.6% | Number<br>11,546<br>953<br>40<br>144<br>14 | Percent<br>87.0%<br>7.2%<br>0.3%<br>1.1%<br>0.1% | Number<br>12,036<br>921<br>44<br>172<br>19 | 86.5<br>6.6<br>0.3<br>1.3<br>0.3 |

#### Population by Age