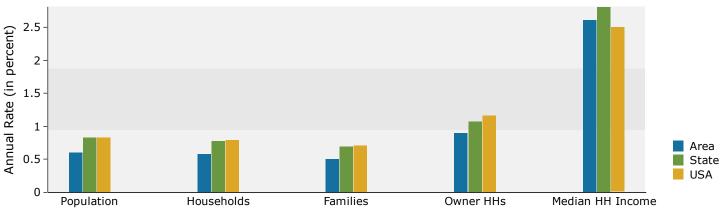

| Summary                                                                                                                   | Cen                                                    | sus 2010                                                 |                                            | 2018                                             |                                            | 202                              |
|---------------------------------------------------------------------------------------------------------------------------|--------------------------------------------------------|----------------------------------------------------------|--------------------------------------------|--------------------------------------------------|--------------------------------------------|----------------------------------|
| Population                                                                                                                |                                                        | 12,138                                                   |                                            | 13,265                                           |                                            | 13,90                            |
| Households                                                                                                                |                                                        | 4,915                                                    |                                            | 5,375                                            |                                            | 5,6                              |
| Families                                                                                                                  |                                                        | 3,460                                                    |                                            | 3,744                                            |                                            | 3,9                              |
| Average Household Size                                                                                                    |                                                        | 2.46                                                     |                                            | 2.46                                             |                                            | 2.                               |
| Owner Occupied Housing Units                                                                                              |                                                        | 3,683                                                    |                                            | 3,741                                            |                                            | 3,9                              |
| Renter Occupied Housing Units                                                                                             |                                                        | 1,232                                                    |                                            | 1,634                                            |                                            | 1,6                              |
| Median Age                                                                                                                |                                                        | 42.0                                                     |                                            | 44.4                                             |                                            | 45                               |
| Trends: 2018 - 2023 Annual Rate                                                                                           |                                                        | Area                                                     |                                            | State                                            |                                            | Nation                           |
| Population                                                                                                                |                                                        | 0.95%                                                    |                                            | 0.83%                                            |                                            | 0.83                             |
| Households                                                                                                                |                                                        | 0.95%                                                    |                                            | 0.78%                                            |                                            | 0.79                             |
| Families                                                                                                                  |                                                        | 0.86%                                                    |                                            | 0.70%                                            |                                            | 0.71                             |
| Owner HHs                                                                                                                 |                                                        | 1.26%                                                    |                                            | 1.08%                                            |                                            | 1.16                             |
| Median Household Income                                                                                                   |                                                        | 2.64%                                                    |                                            | 2.81%                                            |                                            | 2.50                             |
|                                                                                                                           |                                                        |                                                          | 20                                         | 18                                               | 20                                         | 23                               |
| Households by Income                                                                                                      |                                                        |                                                          | Number                                     | Percent                                          | Number                                     | Perce                            |
| <\$15,000                                                                                                                 |                                                        |                                                          | 398                                        | 7.4%                                             | 351                                        | 6.2                              |
| \$15,000 - \$24,999                                                                                                       |                                                        |                                                          | 349                                        | 6.5%                                             | 303                                        | 5.4                              |
| \$25,000 - \$34,999                                                                                                       |                                                        |                                                          | 616                                        | 11.5%                                            | 541                                        | 9.6                              |
| \$35,000 - \$49,999                                                                                                       |                                                        |                                                          | 634                                        | 11.8%                                            | 585                                        | 10.4                             |
| \$50,000 - \$74,999                                                                                                       |                                                        |                                                          | 1,276                                      | 23.7%                                            | 1,246                                      | 22.1                             |
| \$75,000 - \$99,999                                                                                                       |                                                        |                                                          | 695                                        | 12.9%                                            | 756                                        | 13.4                             |
| \$100,000 - \$149,999                                                                                                     |                                                        |                                                          | 931                                        | 17.3%                                            | 1,194                                      | 21.2                             |
| \$150,000 - \$199,999                                                                                                     |                                                        |                                                          | 290                                        | 5.4%                                             | 380                                        | 6.7                              |
| \$200,000+                                                                                                                |                                                        |                                                          | 186                                        | 3.5%                                             | 279                                        | 5.0                              |
| Median Household Income                                                                                                   |                                                        |                                                          | \$60,793                                   |                                                  | \$69,244                                   |                                  |
| Average Household Income                                                                                                  |                                                        |                                                          | \$76,068                                   |                                                  | \$89,833                                   |                                  |
| Per Capita Income                                                                                                         |                                                        |                                                          | \$30,890                                   |                                                  | \$36,453                                   |                                  |
|                                                                                                                           | Census 20                                              | 10                                                       | 20                                         | 18                                               | 20                                         | 23                               |
| Population by Age                                                                                                         | Number                                                 | Percent                                                  | Number                                     | Percent                                          | Number                                     | Perc                             |
| 0 - 4                                                                                                                     | 607                                                    | 5.0%                                                     | 600                                        | 4.5%                                             | 620                                        | 4.5                              |
| 5 - 9                                                                                                                     | 746                                                    | 6.1%                                                     | 650                                        | 4.9%                                             | 655                                        | 4.7                              |
| 10 - 14                                                                                                                   | 732                                                    | 6.0%                                                     | 761                                        | 5.7%                                             | 745                                        | 5.4                              |
| 15 - 19                                                                                                                   | 807                                                    | 6.6%                                                     | 722                                        | 5.4%                                             | 736                                        | 5.3                              |
| 20 - 24                                                                                                                   | 674                                                    | 5.6%                                                     | 659                                        | 5.0%                                             | 615                                        | 4.4                              |
| 25 - 34                                                                                                                   | 1,387                                                  | 11.4%                                                    | 1,744                                      | 13.1%                                            | 1,681                                      | 12.                              |
| 35 - 44                                                                                                                   | 1,605                                                  | 13.2%                                                    | 1,592                                      | 12.0%                                            | 1,877                                      | 13.                              |
| 45 - 54                                                                                                                   | 2,086                                                  | 17.2%                                                    | 1,859                                      | 14.0%                                            | 1,740                                      | 12.                              |
| 55 - 64                                                                                                                   | 1,679                                                  | 13.8%                                                    | 2,102                                      | 15.8%                                            | 2,137                                      | 15.4                             |
| 65 - 74                                                                                                                   | 1,123                                                  | 9.3%                                                     | 1,609                                      | 12.1%                                            | 1,872                                      | 13.                              |
| 75 - 84                                                                                                                   | 533                                                    | 4.4%                                                     | 733                                        | 5.5%                                             | 960                                        | 6.9                              |
|                                                                                                                           | 159                                                    | 1.3%                                                     | 234                                        | 1.8%                                             | 269                                        | 1.9                              |
| 85+                                                                                                                       | 159                                                    | 1.5 /0                                                   |                                            |                                                  | 20                                         | 23                               |
|                                                                                                                           | Census 20                                              |                                                          | 20                                         | 18                                               |                                            |                                  |
|                                                                                                                           |                                                        |                                                          | <b>20</b><br>Number                        | Percent                                          | Number                                     | Perce                            |
|                                                                                                                           | Census 20                                              | 10                                                       |                                            |                                                  |                                            | Perce<br>86.5                    |
| Race and Ethnicity White Alone Black Alone                                                                                | <b>Census 20</b><br>Number                             | Percent<br>87.6%<br>8.0%                                 | Number                                     | Percent<br>87.0%<br>7.2%                         | Number                                     | 86.5<br>6.6                      |
| Race and Ethnicity White Alone                                                                                            | Census 20<br>Number<br>10,636                          | Percent<br>87.6%<br>8.0%<br>0.3%                         | Number<br>11,546                           | Percent<br>87.0%                                 | Number<br>12,036                           | 86.5                             |
| Race and Ethnicity White Alone Black Alone                                                                                | <b>Census 20</b><br>Number<br>10,636<br>973            | Percent<br>87.6%<br>8.0%                                 | Number<br>11,546<br>953                    | Percent<br>87.0%<br>7.2%                         | Number<br>12,036<br>921                    | 86.5<br>6.6                      |
| Race and Ethnicity White Alone Black Alone American Indian Alone Asian Alone Pacific Islander Alone                       | Census 20<br>Number<br>10,636<br>973<br>33             | Percent<br>87.6%<br>8.0%<br>0.3%                         | Number<br>11,546<br>953<br>40              | Percent<br>87.0%<br>7.2%<br>0.3%                 | Number<br>12,036<br>921<br>44              | 86.5<br>6.6<br>0.3               |
| Race and Ethnicity White Alone Black Alone American Indian Alone Asian Alone                                              | Census 20<br>Number<br>10,636<br>973<br>33<br>106      | Percent<br>87.6%<br>8.0%<br>0.3%<br>0.9%                 | Number<br>11,546<br>953<br>40<br>144       | Percent<br>87.0%<br>7.2%<br>0.3%<br>1.1%         | Number<br>12,036<br>921<br>44<br>172       | 86.5<br>6.6<br>0.3<br>1.2        |
| Race and Ethnicity White Alone Black Alone American Indian Alone Asian Alone Pacific Islander Alone                       | Census 20<br>Number<br>10,636<br>973<br>33<br>106<br>7 | Percent<br>87.6%<br>8.0%<br>0.3%<br>0.9%<br>0.1%         | Number<br>11,546<br>953<br>40<br>144<br>14 | Percent<br>87.0%<br>7.2%<br>0.3%<br>1.1%<br>0.1% | Number<br>12,036<br>921<br>44<br>172<br>19 | 86.9<br>6.0<br>0.3<br>1.3        |
| Race and Ethnicity White Alone Black Alone American Indian Alone Asian Alone Pacific Islander Alone Some Other Race Alone | Census 20<br>Number<br>10,636<br>973<br>33<br>106<br>7 | Percent<br>87.6%<br>8.0%<br>0.3%<br>0.9%<br>0.1%<br>0.6% | Number<br>11,546<br>953<br>40<br>144<br>14 | Percent<br>87.0%<br>7.2%<br>0.3%<br>1.1%<br>0.1% | Number<br>12,036<br>921<br>44<br>172<br>19 | 86.5<br>6.6<br>0.3<br>1.3<br>0.3 |

#### Trends 2018-2023