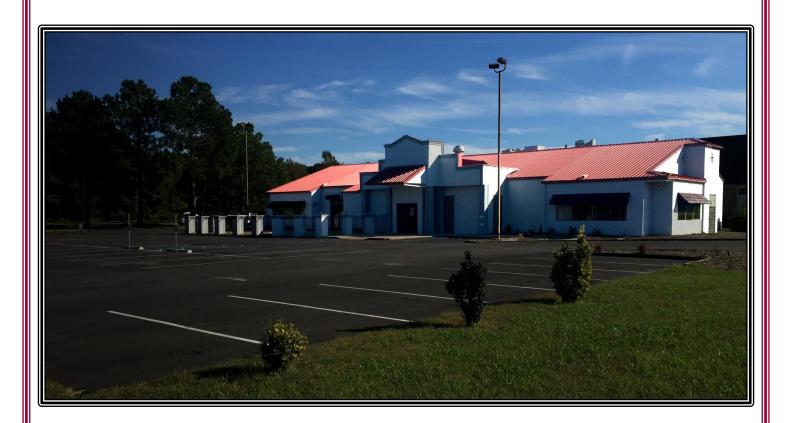

#### 4329 George Washington Memorial Highway Gloucester, Virginia

**Location:** 4329 George Washington Memorial Highway, York County

**Description:** NEWLY RENOVATED! The Property consists of a 1-story restaurant

building with excellent visibility and road frontage along Gloucester County's main business thoroughfare, George Washington Memorial Highway (Route 17). The building is approximately 6,667 square feet, has an abundance of parking on a 3 acre parcel, and currently has a hood

system built into the kitchen area of the building. This is a rare

opportunity for restaurateurs and users seeking high exposure with both

large scale parking and building space!

Land Area: 3.33 acres

**Sales Price:** \$950,000.00

**Lease Rate:** \$7,000.00 month NNN (\$12.59 per square foot)

**Parking:** Approximately 80 spaces

**Traffic Count**: 35,000 VPD

**Zoning:** B-1

**General Information:** 

Rare opportunity

Great road frontage on Route 17