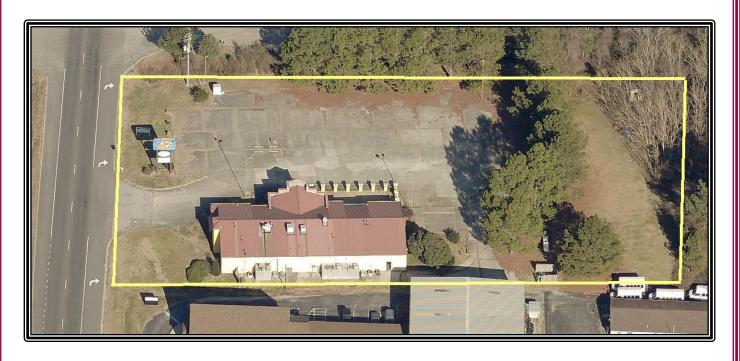

building with excellent visibility and road frontage along Gloucester County's main business thoroughfare, George Washington Memorial Highway (Route 17). The building is approximately 6,667 square feet, has an abundance of parking on a 3 acre parcel, and currently has a hood

system built into the kitchen area of the building. This is a rare

opportunity for restaurateurs and users seeking high exposure with both

large scale parking and building space!

Land Area: 3.33 acres

**Sales Price:** \$950,000.00

**Lease Rate:** \$7,000.00 month NNN (\$12.59 per square foot)

**Parking:** Approximately 80 spaces

**Traffic Count**: 35,000 VPD

**Zoning:** B-1

**General Information:** 

Rare opportunity

Great road frontage on Route 17

Growing business area

Also included:

Aerial MapsLocation Map

For Additional Information, Please Contact: Travis Waltz & Vince Campana

Campana Waltz Commercial Real Estate, LLC 11832 Fishing Point Drive, Suite 400 Newport News, Virginia, 23606 757.327.0333