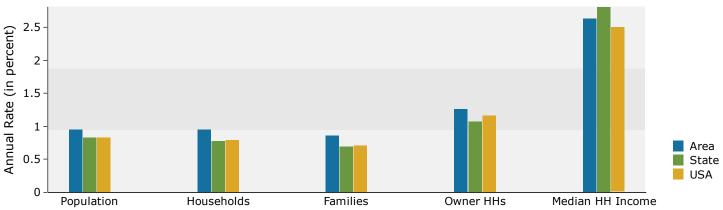

| Summary                                                                                                                   | Cen                                                    | sus 2010                                                 |                                            | 2018                                             |                                            | 202                              |
|---------------------------------------------------------------------------------------------------------------------------|--------------------------------------------------------|----------------------------------------------------------|--------------------------------------------|--------------------------------------------------|--------------------------------------------|----------------------------------|
| Population                                                                                                                |                                                        | 12,138                                                   |                                            | 13,265                                           |                                            | 13,90                            |
| Households                                                                                                                |                                                        | 4,915                                                    |                                            | 5,375                                            |                                            | 5,6                              |
| Families                                                                                                                  |                                                        | 3,460                                                    |                                            | 3,744                                            |                                            | 3,9                              |
| Average Household Size                                                                                                    |                                                        | 2.46                                                     |                                            | 2.46                                             |                                            | 2.                               |
| Owner Occupied Housing Units                                                                                              |                                                        | 3,683                                                    |                                            | 3,741                                            |                                            | 3,9                              |
| Renter Occupied Housing Units                                                                                             |                                                        | 1,232                                                    |                                            | 1,634                                            |                                            | 1,6                              |
| Median Age                                                                                                                |                                                        | 42.0                                                     |                                            | 44.4                                             |                                            | 45                               |
| Trends: 2018 - 2023 Annual Rate                                                                                           |                                                        | Area                                                     |                                            | State                                            |                                            | Nation                           |
| Population                                                                                                                |                                                        | 0.95%                                                    |                                            | 0.83%                                            |                                            | 0.83                             |
| Households                                                                                                                |                                                        | 0.95%                                                    |                                            | 0.78%                                            |                                            | 0.79                             |
| Families                                                                                                                  |                                                        | 0.86%                                                    |                                            | 0.70%                                            |                                            | 0.71                             |
| Owner HHs                                                                                                                 |                                                        | 1.26%                                                    |                                            | 1.08%                                            |                                            | 1.16                             |
| Median Household Income                                                                                                   |                                                        | 2.64%                                                    |                                            | 2.81%                                            |                                            | 2.50                             |
|                                                                                                                           |                                                        |                                                          | 20                                         | 18                                               | 20                                         | 23                               |
| Households by Income                                                                                                      |                                                        |                                                          | Number                                     | Percent                                          | Number                                     | Perce                            |
| <\$15,000                                                                                                                 |                                                        |                                                          | 398                                        | 7.4%                                             | 351                                        | 6.2                              |
| \$15,000 - \$24,999                                                                                                       |                                                        |                                                          | 349                                        | 6.5%                                             | 303                                        | 5.4                              |
| \$25,000 - \$34,999                                                                                                       |                                                        |                                                          | 616                                        | 11.5%                                            | 541                                        | 9.6                              |
| \$35,000 - \$49,999                                                                                                       |                                                        |                                                          | 634                                        | 11.8%                                            | 585                                        | 10.4                             |
| \$50,000 - \$74,999                                                                                                       |                                                        |                                                          | 1,276                                      | 23.7%                                            | 1,246                                      | 22.1                             |
| \$75,000 - \$99,999                                                                                                       |                                                        |                                                          | 695                                        | 12.9%                                            | 756                                        | 13.4                             |
| \$100,000 - \$149,999                                                                                                     |                                                        |                                                          | 931                                        | 17.3%                                            | 1,194                                      | 21.2                             |
| \$150,000 - \$199,999                                                                                                     |                                                        |                                                          | 290                                        | 5.4%                                             | 380                                        | 6.7                              |
| \$200,000+                                                                                                                |                                                        |                                                          | 186                                        | 3.5%                                             | 279                                        | 5.0                              |
| Median Household Income                                                                                                   |                                                        |                                                          | \$60,793                                   |                                                  | \$69,244                                   |                                  |
| Average Household Income                                                                                                  |                                                        |                                                          | \$76,068                                   |                                                  | \$89,833                                   |                                  |
| Per Capita Income                                                                                                         |                                                        |                                                          | \$30,890                                   |                                                  | \$36,453                                   |                                  |
|                                                                                                                           | Census 20                                              | 10                                                       | 20                                         | 18                                               | 20                                         | 23                               |
| Population by Age                                                                                                         | Number                                                 | Percent                                                  | Number                                     | Percent                                          | Number                                     | Perc                             |
| 0 - 4                                                                                                                     | 607                                                    | 5.0%                                                     | 600                                        | 4.5%                                             | 620                                        | 4.5                              |
| 5 - 9                                                                                                                     | 746                                                    | 6.1%                                                     | 650                                        | 4.9%                                             | 655                                        | 4.7                              |
| 10 - 14                                                                                                                   | 732                                                    | 6.0%                                                     | 761                                        | 5.7%                                             | 745                                        | 5.4                              |
| 15 - 19                                                                                                                   | 807                                                    | 6.6%                                                     | 722                                        | 5.4%                                             | 736                                        | 5.3                              |
| 20 - 24                                                                                                                   | 674                                                    | 5.6%                                                     | 659                                        | 5.0%                                             | 615                                        | 4.4                              |
| 25 - 34                                                                                                                   | 1,387                                                  | 11.4%                                                    | 1,744                                      | 13.1%                                            | 1,681                                      | 12.                              |
| 35 - 44                                                                                                                   | 1,605                                                  | 13.2%                                                    | 1,592                                      | 12.0%                                            | 1,877                                      | 13.                              |
| 45 - 54                                                                                                                   | 2,086                                                  | 17.2%                                                    | 1,859                                      | 14.0%                                            | 1,740                                      | 12.                              |
| 55 - 64                                                                                                                   | 1,679                                                  | 13.8%                                                    | 2,102                                      | 15.8%                                            | 2,137                                      | 15.4                             |
| 65 - 74                                                                                                                   | 1,123                                                  | 9.3%                                                     | 1,609                                      | 12.1%                                            | 1,872                                      | 13.                              |
| 75 - 84                                                                                                                   | 533                                                    | 4.4%                                                     | 733                                        | 5.5%                                             | 960                                        | 6.9                              |
|                                                                                                                           | 159                                                    | 1.3%                                                     | 234                                        | 1.8%                                             | 269                                        | 1.9                              |
| 85+                                                                                                                       | 159                                                    | 1.5 /0                                                   |                                            |                                                  | 20                                         | 23                               |
|                                                                                                                           | Census 20                                              |                                                          | 20                                         | 18                                               |                                            |                                  |
|                                                                                                                           |                                                        |                                                          | <b>20</b><br>Number                        | Percent                                          | Number                                     | Perce                            |
|                                                                                                                           | Census 20                                              | 10                                                       |                                            |                                                  |                                            | Perce<br>86.5                    |
| Race and Ethnicity White Alone Black Alone                                                                                | <b>Census 20</b><br>Number                             | Percent<br>87.6%<br>8.0%                                 | Number                                     | Percent<br>87.0%<br>7.2%                         | Number                                     | 86.5<br>6.6                      |
| Race and Ethnicity White Alone                                                                                            | Census 20<br>Number<br>10,636                          | Percent<br>87.6%<br>8.0%<br>0.3%                         | Number<br>11,546                           | Percent<br>87.0%                                 | Number<br>12,036                           | 86.5                             |
| Race and Ethnicity White Alone Black Alone                                                                                | <b>Census 20</b><br>Number<br>10,636<br>973            | Percent<br>87.6%<br>8.0%                                 | Number<br>11,546<br>953                    | Percent<br>87.0%<br>7.2%                         | Number<br>12,036<br>921                    | 86.5<br>6.6                      |
| Race and Ethnicity White Alone Black Alone American Indian Alone Asian Alone Pacific Islander Alone                       | Census 20<br>Number<br>10,636<br>973<br>33             | Percent<br>87.6%<br>8.0%<br>0.3%                         | Number<br>11,546<br>953<br>40              | Percent<br>87.0%<br>7.2%<br>0.3%                 | Number<br>12,036<br>921<br>44              | 86.5<br>6.6<br>0.3               |
| Race and Ethnicity White Alone Black Alone American Indian Alone Asian Alone                                              | Census 20<br>Number<br>10,636<br>973<br>33<br>106      | Percent<br>87.6%<br>8.0%<br>0.3%<br>0.9%                 | Number<br>11,546<br>953<br>40<br>144       | Percent<br>87.0%<br>7.2%<br>0.3%<br>1.1%         | Number<br>12,036<br>921<br>44<br>172       | 86.5<br>6.6<br>0.3<br>1.2        |
| Race and Ethnicity White Alone Black Alone American Indian Alone Asian Alone Pacific Islander Alone                       | Census 20<br>Number<br>10,636<br>973<br>33<br>106<br>7 | Percent<br>87.6%<br>8.0%<br>0.3%<br>0.9%<br>0.1%         | Number<br>11,546<br>953<br>40<br>144<br>14 | Percent<br>87.0%<br>7.2%<br>0.3%<br>1.1%<br>0.1% | Number<br>12,036<br>921<br>44<br>172<br>19 | 86.9<br>6.0<br>0.3<br>1.3        |
| Race and Ethnicity White Alone Black Alone American Indian Alone Asian Alone Pacific Islander Alone Some Other Race Alone | Census 20<br>Number<br>10,636<br>973<br>33<br>106<br>7 | Percent<br>87.6%<br>8.0%<br>0.3%<br>0.9%<br>0.1%<br>0.6% | Number<br>11,546<br>953<br>40<br>144<br>14 | Percent<br>87.0%<br>7.2%<br>0.3%<br>1.1%<br>0.1% | Number<br>12,036<br>921<br>44<br>172<br>19 | 86.5<br>6.6<br>0.3<br>1.3<br>0.3 |

#### Trends 2018-2023