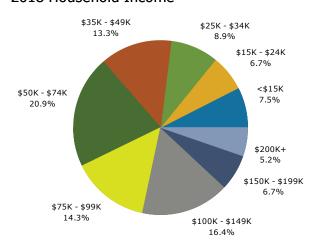

| Summary                                                                                                                   | Cen                                                    | sus 2010                                                 |                                            | 2018                                             |                                            | 202                              |
|---------------------------------------------------------------------------------------------------------------------------|--------------------------------------------------------|----------------------------------------------------------|--------------------------------------------|--------------------------------------------------|--------------------------------------------|----------------------------------|
| Population                                                                                                                |                                                        | 12,138                                                   |                                            | 13,265                                           |                                            | 13,90                            |
| Households                                                                                                                |                                                        | 4,915                                                    |                                            | 5,375                                            |                                            | 5,6                              |
| Families                                                                                                                  |                                                        | 3,460                                                    |                                            | 3,744                                            |                                            | 3,9                              |
| Average Household Size                                                                                                    |                                                        | 2.46                                                     |                                            | 2.46                                             |                                            | 2.                               |
| Owner Occupied Housing Units                                                                                              |                                                        | 3,683                                                    |                                            | 3,741                                            |                                            | 3,9                              |
| Renter Occupied Housing Units                                                                                             |                                                        | 1,232                                                    |                                            | 1,634                                            |                                            | 1,6                              |
| Median Age                                                                                                                |                                                        | 42.0                                                     |                                            | 44.4                                             |                                            | 45                               |
| Trends: 2018 - 2023 Annual Rate                                                                                           |                                                        | Area                                                     |                                            | State                                            |                                            | Nation                           |
| Population                                                                                                                |                                                        | 0.95%                                                    |                                            | 0.83%                                            |                                            | 0.83                             |
| Households                                                                                                                |                                                        | 0.95%                                                    |                                            | 0.78%                                            |                                            | 0.79                             |
| Families                                                                                                                  |                                                        | 0.86%                                                    |                                            | 0.70%                                            |                                            | 0.71                             |
| Owner HHs                                                                                                                 |                                                        | 1.26%                                                    |                                            | 1.08%                                            |                                            | 1.16                             |
| Median Household Income                                                                                                   |                                                        | 2.64%                                                    |                                            | 2.81%                                            |                                            | 2.50                             |
|                                                                                                                           |                                                        |                                                          | 20                                         | 18                                               | 20                                         | 23                               |
| Households by Income                                                                                                      |                                                        |                                                          | Number                                     | Percent                                          | Number                                     | Perce                            |
| <\$15,000                                                                                                                 |                                                        |                                                          | 398                                        | 7.4%                                             | 351                                        | 6.2                              |
| \$15,000 - \$24,999                                                                                                       |                                                        |                                                          | 349                                        | 6.5%                                             | 303                                        | 5.4                              |
| \$25,000 - \$34,999                                                                                                       |                                                        |                                                          | 616                                        | 11.5%                                            | 541                                        | 9.6                              |
| \$35,000 - \$49,999                                                                                                       |                                                        |                                                          | 634                                        | 11.8%                                            | 585                                        | 10.4                             |
| \$50,000 - \$74,999                                                                                                       |                                                        |                                                          | 1,276                                      | 23.7%                                            | 1,246                                      | 22.1                             |
| \$75,000 - \$99,999                                                                                                       |                                                        |                                                          | 695                                        | 12.9%                                            | 756                                        | 13.4                             |
| \$100,000 - \$149,999                                                                                                     |                                                        |                                                          | 931                                        | 17.3%                                            | 1,194                                      | 21.2                             |
| \$150,000 - \$199,999                                                                                                     |                                                        |                                                          | 290                                        | 5.4%                                             | 380                                        | 6.7                              |
| \$200,000+                                                                                                                |                                                        |                                                          | 186                                        | 3.5%                                             | 279                                        | 5.0                              |
| Median Household Income                                                                                                   |                                                        |                                                          | \$60,793                                   |                                                  | \$69,244                                   |                                  |
| Average Household Income                                                                                                  |                                                        |                                                          | \$76,068                                   |                                                  | \$89,833                                   |                                  |
| Per Capita Income                                                                                                         |                                                        |                                                          | \$30,890                                   |                                                  | \$36,453                                   |                                  |
|                                                                                                                           | Census 20                                              | 10                                                       | 20                                         | 18                                               | 20                                         | 23                               |
| Population by Age                                                                                                         | Number                                                 | Percent                                                  | Number                                     | Percent                                          | Number                                     | Perc                             |
| 0 - 4                                                                                                                     | 607                                                    | 5.0%                                                     | 600                                        | 4.5%                                             | 620                                        | 4.5                              |
| 5 - 9                                                                                                                     | 746                                                    | 6.1%                                                     | 650                                        | 4.9%                                             | 655                                        | 4.7                              |
| 10 - 14                                                                                                                   | 732                                                    | 6.0%                                                     | 761                                        | 5.7%                                             | 745                                        | 5.4                              |
| 15 - 19                                                                                                                   | 807                                                    | 6.6%                                                     | 722                                        | 5.4%                                             | 736                                        | 5.3                              |
| 20 - 24                                                                                                                   | 674                                                    | 5.6%                                                     | 659                                        | 5.0%                                             | 615                                        | 4.4                              |
| 25 - 34                                                                                                                   | 1,387                                                  | 11.4%                                                    | 1,744                                      | 13.1%                                            | 1,681                                      | 12.                              |
| 35 - 44                                                                                                                   | 1,605                                                  | 13.2%                                                    | 1,592                                      | 12.0%                                            | 1,877                                      | 13.                              |
| 45 - 54                                                                                                                   | 2,086                                                  | 17.2%                                                    | 1,859                                      | 14.0%                                            | 1,740                                      | 12.                              |
| 55 - 64                                                                                                                   | 1,679                                                  | 13.8%                                                    | 2,102                                      | 15.8%                                            | 2,137                                      | 15.4                             |
| 65 - 74                                                                                                                   | 1,123                                                  | 9.3%                                                     | 1,609                                      | 12.1%                                            | 1,872                                      | 13.                              |
| 75 - 84                                                                                                                   | 533                                                    | 4.4%                                                     | 733                                        | 5.5%                                             | 960                                        | 6.9                              |
|                                                                                                                           | 159                                                    | 1.3%                                                     | 234                                        | 1.8%                                             | 269                                        | 1.9                              |
| 85+                                                                                                                       | 159                                                    | 1.5 /0                                                   |                                            |                                                  | 20                                         | 23                               |
|                                                                                                                           | Census 20                                              |                                                          | 20                                         | 18                                               |                                            |                                  |
|                                                                                                                           |                                                        |                                                          | <b>20</b><br>Number                        | Percent                                          | Number                                     | Perce                            |
|                                                                                                                           | Census 20                                              | 10                                                       |                                            |                                                  |                                            | Perce<br>86.5                    |
| Race and Ethnicity White Alone Black Alone                                                                                | <b>Census 20</b><br>Number                             | Percent<br>87.6%<br>8.0%                                 | Number                                     | Percent<br>87.0%<br>7.2%                         | Number                                     | 86.5<br>6.6                      |
| Race and Ethnicity White Alone                                                                                            | Census 20<br>Number<br>10,636                          | Percent<br>87.6%<br>8.0%<br>0.3%                         | Number<br>11,546                           | Percent<br>87.0%                                 | Number<br>12,036                           | 86.5                             |
| Race and Ethnicity White Alone Black Alone                                                                                | <b>Census 20</b><br>Number<br>10,636<br>973            | Percent<br>87.6%<br>8.0%                                 | Number<br>11,546<br>953                    | Percent<br>87.0%<br>7.2%                         | Number<br>12,036<br>921                    | 86.5<br>6.6                      |
| Race and Ethnicity White Alone Black Alone American Indian Alone Asian Alone Pacific Islander Alone                       | Census 20<br>Number<br>10,636<br>973<br>33             | Percent<br>87.6%<br>8.0%<br>0.3%                         | Number<br>11,546<br>953<br>40              | Percent<br>87.0%<br>7.2%<br>0.3%                 | Number<br>12,036<br>921<br>44              | 86.5<br>6.6<br>0.3               |
| Race and Ethnicity White Alone Black Alone American Indian Alone Asian Alone                                              | Census 20<br>Number<br>10,636<br>973<br>33<br>106      | Percent<br>87.6%<br>8.0%<br>0.3%<br>0.9%                 | Number<br>11,546<br>953<br>40<br>144       | Percent<br>87.0%<br>7.2%<br>0.3%<br>1.1%         | Number<br>12,036<br>921<br>44<br>172       | 86.5<br>6.6<br>0.3<br>1.2        |
| Race and Ethnicity White Alone Black Alone American Indian Alone Asian Alone Pacific Islander Alone                       | Census 20<br>Number<br>10,636<br>973<br>33<br>106<br>7 | Percent<br>87.6%<br>8.0%<br>0.3%<br>0.9%<br>0.1%         | Number<br>11,546<br>953<br>40<br>144<br>14 | Percent<br>87.0%<br>7.2%<br>0.3%<br>1.1%<br>0.1% | Number<br>12,036<br>921<br>44<br>172<br>19 | 86.9<br>6.0<br>0.3<br>1.3        |
| Race and Ethnicity White Alone Black Alone American Indian Alone Asian Alone Pacific Islander Alone Some Other Race Alone | Census 20<br>Number<br>10,636<br>973<br>33<br>106<br>7 | Percent<br>87.6%<br>8.0%<br>0.3%<br>0.9%<br>0.1%<br>0.6% | Number<br>11,546<br>953<br>40<br>144<br>14 | Percent<br>87.0%<br>7.2%<br>0.3%<br>1.1%<br>0.1% | Number<br>12,036<br>921<br>44<br>172<br>19 | 86.5<br>6.6<br>0.3<br>1.3<br>0.3 |

#### 2018 Household Income