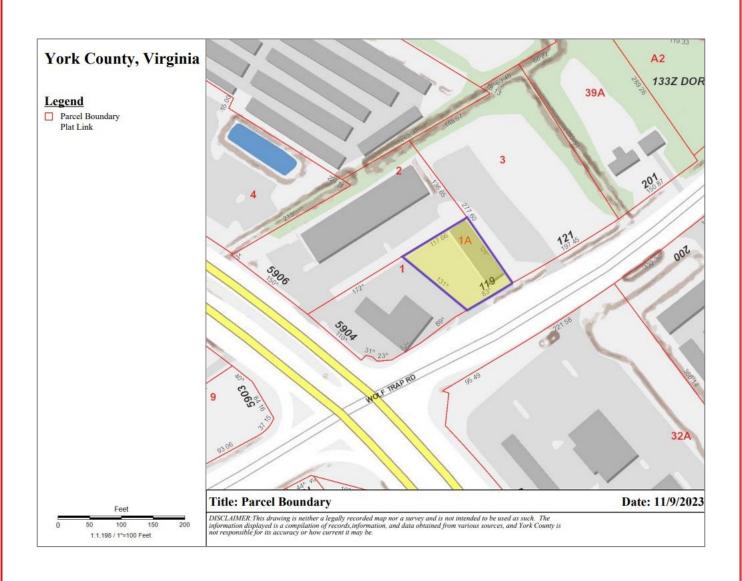

's busiest business corridors

Multifunctioning building

•Surrounded by numerous retailers and solid residential neighborhoods



#### Vincent Campana

1313 Jamestown Road Suite 201 Williamsburg, Virginia 23185 www.CWCREW.net

757.209.2990

This information was obtained from sources deemed to be reliable, but is not warranted.

This offer subject to errors and omissions, or withdrawal, without notice.

# **Photographs**





This information was obtained from sources deemed to be reliable, but is not warranted.

This offer subject to errors and omissions, or withdrawal, without notice.

## **Photographs**





This information was obtained from sources deemed to be reliable, but is not warranted.

This offer subject to errors and omissions, or withdrawal, without notice.

### **Aerial**



## **Maps**