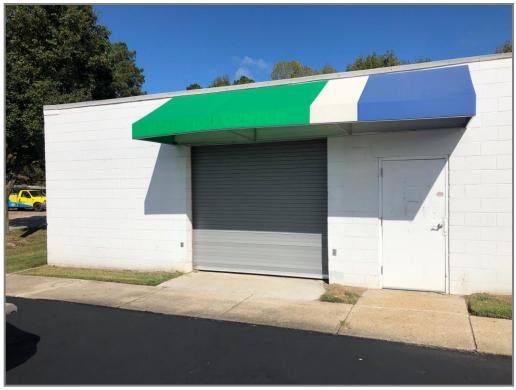

# **Photographs**

This information was obtained from sources deemed to be reliable, but is not warranted.

This offer subject to errors and omissions, or withdrawal, without notice.

Road in York County. The property has an abundance of parking and the building has an open span layout that lends itself to a multitude of uses!

Surrounding the property is a wide array of businesses including, WAWA, United States Post Office, Plaza Azteca, and many more! This area of York County is easily the main vein of the county and this opportunity won't be available for long. Additionally, the property has excellent road frontage and a roll up ground level

door. The property is available immediately for lease!

Lease: \$17.00 per square foot! NNN

**Parking:** Ample shared parking.

**Zoning:** GB: General Business

**General Information:** 

Rare opportunity

•Located in one of York County's busiest business corridors