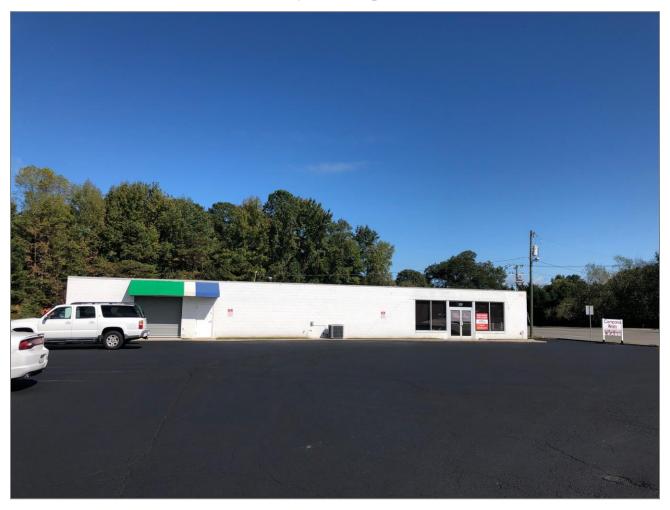

### **Information**

**Location:** 119 Wolf Trap Road, Yorktown Virginia 23692

**Description:** This offering consists of an excellently cared for single story 3,000 square foot

building that is located strategically at the intersection of Route 17 and Wolf Trap

Road in York County. The property has an abundance of parking and the building has an open span layout that lends itself to a multitude of uses!

Surrounding the property is a wide array of businesses including, WAWA, United States Post Office, Plaza Azteca, and many more! This area of York County is easily the main vein of the county and this opportunity won't be available for long. Additionally, the property has excellent road frontage and a roll up ground level

# **Photographs**

This information was obtained from sources deemed to be reliable, but is not warranted.

This offer subject to errors and omissions, or withdrawal, without notice.