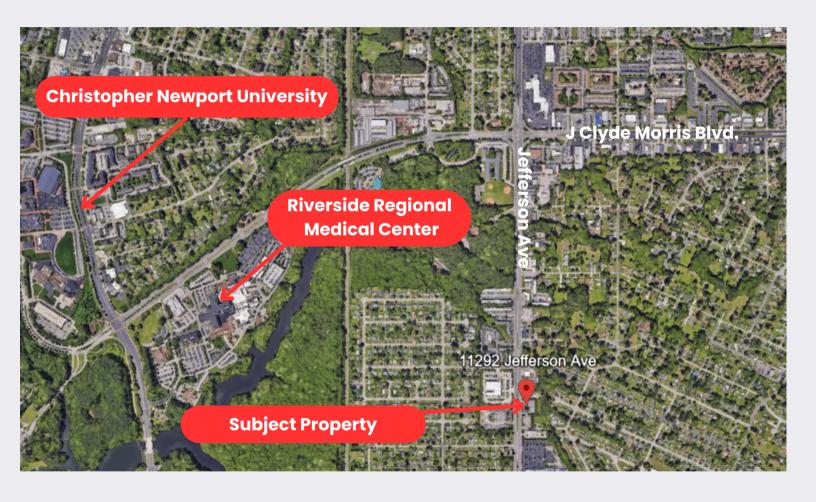

# FOR LEASE/SALE 11292 JEFFERSON AVENUE **NEWPORT NEWS, VA**

Office Building Available for lease or sale on busy, main roadway in Newport News near Christopher Newport University, Riverside Medical Center, and City Center office park.