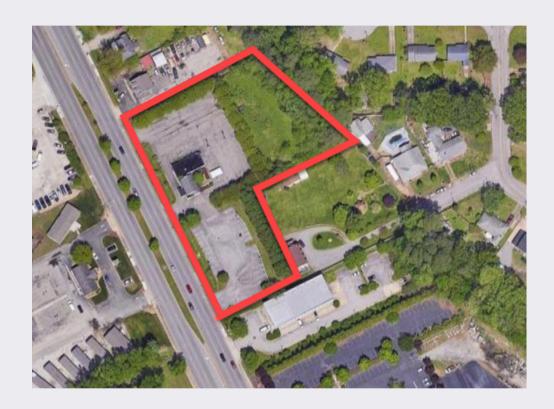

## **ABOUT THIS PROPERTY:**

Situated on 2.14 acres with 400 feet frontage on busy Jefferson Avenue. Zoned for Light Equipment Rental, Medical Supply Sales, Offsite Parking Lot, and Contractor's Office (**No used car sales**). +/- 5-minute drive time to Interstate 64.

# **SQUARE FOOTAGE:**

1100 SF free standing office building

# **PARKING:**

Very, very large paved area designated for parking