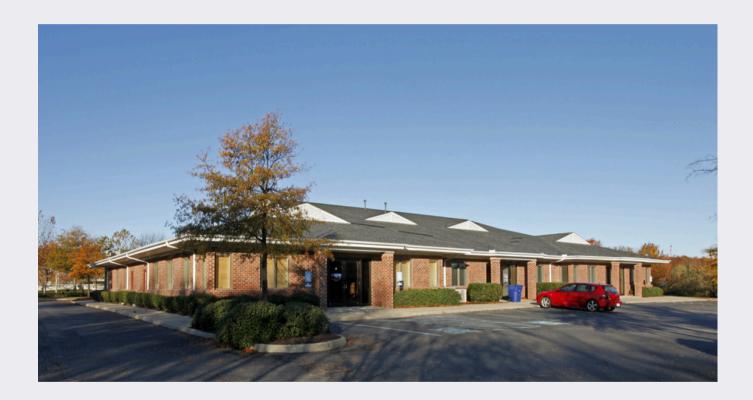

#### **ABOUT THIS PROPERTY:**

The property is an attractive single story medical/office building with two (2) contiguous suites. It is located in the heart of Coliseum Central in Hampton, VA next to the Sentara Careplex. Each suite has exam rooms, lab, and employee break room. Both Suites are ideal for a medical practice or can be modified for general office use. (See floor plans)

#### **SQUARE FOOTAGE:**

Suite B - 2, 973 SF - Available September 1, 2024 Suite D - 2, 295 SF - Available Now

• Total square footage of contiguous space available as of September 1, 2024, 5,268 SF