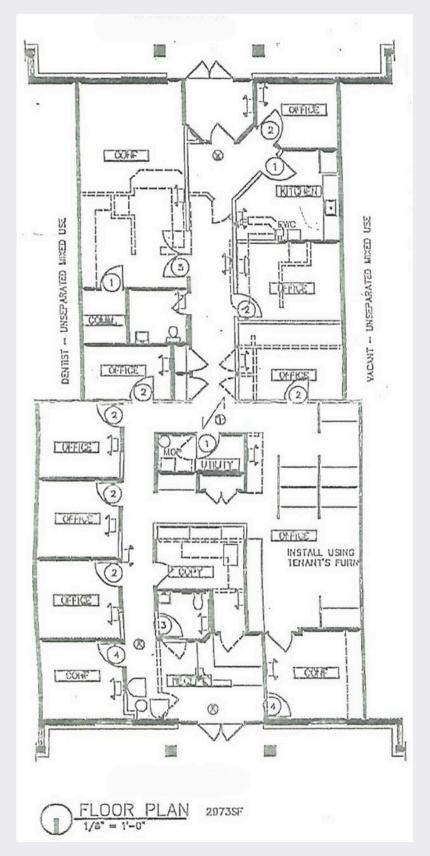

break room. Both Suites are ideal for a medical practice or can be modified for general office use. (See floor plans)

#### **SQUARE FOOTAGE:**

Suite B - 2, 973 SF - Available September 1, 2024 Suite D - 2, 295 SF - Available Now

• Total square footage of contiguous space available as of September 1, 2024, 5,268 SF

#### LEASE RATE:

\$19.50 per square foot

• Landlord pays base year real estate taxes and insurance

#### **PARKING:**

Ample

### ZONING:

C-1 Commercial

https://www.municode.com/webcontent/14728/Table-3-2A.pdf

### **GENERAL INFORAMTION:**

- Adjacent to Senta Careplex
- Easy access to Hampton Roads East/West Expressway and I 64
- Well established Coliseum Central area
- Surrounded by numerous retailers and solid residential neighborhoods

#### **FLOOR PLANS**

Suite B



**FLOOR PLANS** 

### Suite D



#### **INTERIOR PHOTOS**