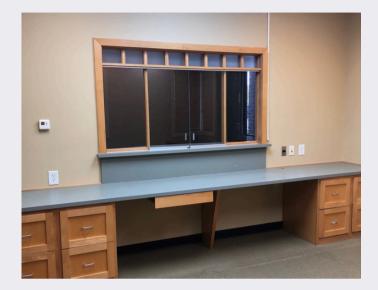

n be modified for general office use. (See floor plans)

#### **SQUARE FOOTAGE:**

Suite B - 2, 973 SF - Available September 1, 2024 Suite D - 2, 295 SF - Available Now

• Total square footage of contiguous space available as of September 1, 2024, 5,268 SF

#### LEASE RATE:

\$19.50 per square foot

• Landlord pays base year real estate taxes and insurance

#### **PARKING:**

Ample

### ZONING:

C-1 Commercial

https://www.municode.com/webcontent/14728/Table-3-2A.pdf

### **GENERAL INFORAMTION:**

- Adjacent to Senta Careplex
- Easy access to Hampton Roads East/West Expressway and I 64
- Well established Coliseum Central area
- Surrounded by numerous retailers and solid residential neighborhoods

#### **FLOOR PLANS**

Suite B



**FLOOR PLANS** 

### Suite D



#### **INTERIOR PHOTOS**