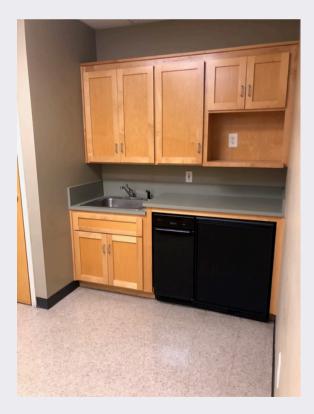

be modified for general office use. (See floor plans)

#### **SQUARE FOOTAGE:**

Suite B - 2, 973 SF - Available September 1, 2024 Suite D - 2, 295 SF - Available Now

• Total square footage of contiguous space available as of September 1, 2024, 5,268 SF

#### LEASE RATE:

\$19.50 per square foot

• Landlord pays base year real estate taxes and insurance

#### **PARKING:**

Ample

### ZONING:

C-1 Commercial

https://www.municode.com/webcontent/14728/Table-3-2A.pdf

### **GENERAL INFORAMTION:**

- Adjacent to Senta Careplex
- Easy access to Hampton Roads East/West Expressway and I 64
- Well established Coliseum Central area
- Surrounded by numerous retailers and solid residential neighborhoods

#### **FLOOR PLANS**

Suite B



**FLOOR PLANS** 

### Suite D



#### **INTERIOR PHOTOS**