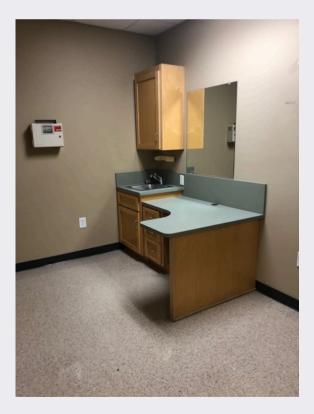

modified for general office use. (See floor plans)

#### **SQUARE FOOTAGE:**

Suite B - 2, 973 SF - Available September 1, 2024 Suite D - 2, 295 SF - Available Now

• Total square footage of contiguous space available as of September 1, 2024, 5,268 SF

#### LEASE RATE:

\$19.50 per square foot

• Landlord pays base year real estate taxes and insurance

#### **PARKING:**

Ample

### ZONING:

C-1 Commercial

https://www.municode.com/webcontent/14728/Table-3-2A.pdf

### **GENERAL INFORAMTION:**

- Adjacent to Senta Careplex
- Easy access to Hampton Roads East/West Expressway and I 64
- Well established Coliseum Central area
- Surrounded by numerous retailers and solid residential neighborhoods

#### **FLOOR PLANS**

Suite B



**FLOOR PLANS** 

### Suite D



#### **INTERIOR PHOTOS**