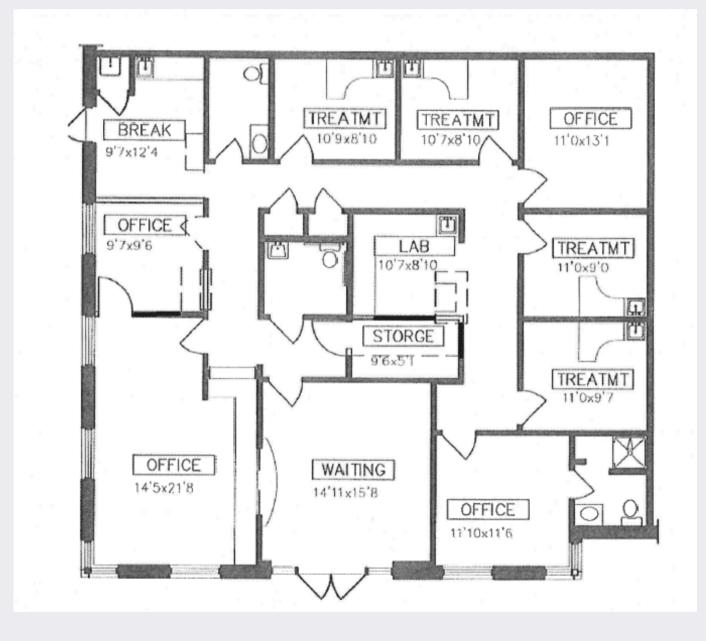

l for a medical practice or can be modified for general office use. (See floor plans)

#### **SQUARE FOOTAGE:**

Suite B - 2, 973 SF - Available September 1, 2024 Suite D - 2, 295 SF - Available Now

• Total square footage of contiguous space available as of September 1, 2024, 5,268 SF

#### LEASE RATE:

\$19.50 per square foot

• Landlord pays base year real estate taxes and insurance

#### **PARKING:**

Ample

### ZONING:

C-1 Commercial

https://www.municode.com/webcontent/14728/Table-3-2A.pdf

### **GENERAL INFORAMTION:**

- Adjacent to Senta Careplex
- Easy access to Hampton Roads East/West Expressway and I 64
- Well established Coliseum Central area
- Surrounded by numerous retailers and solid residential neighborhoods

#### **FLOOR PLANS**

Suite B



**FLOOR PLANS** 

### Suite D



#### **INTERIOR PHOTOS**