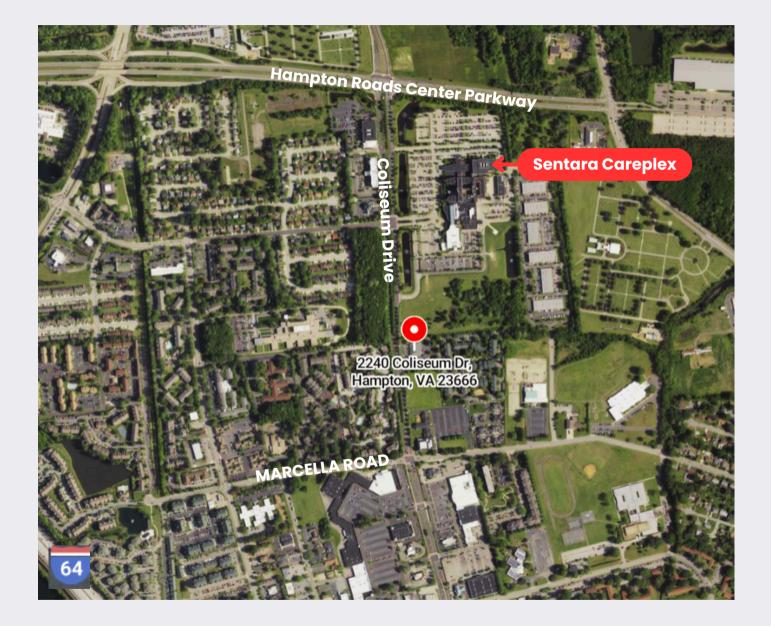

#### **ABOUT THIS PROPERTY:**

The property is an attractive single story medical/office building with two (2) contiguous suites. It is located in the heart of Coliseum Central in Hampton, VA next to the Sentara Careplex. Each suite has exam rooms, lab, and employee break room. Both Suites are ideal for a medical practice or can be modified for general office use. (See floor plans)

### **GENERAL INFORAMTION:**

- Adjacent to Senta Careplex
- Easy access to Hampton Roads East/West Expressway and I 64
- Well established Coliseum Central area
- Surrounded by numerous retailers and solid residential neighborhoods