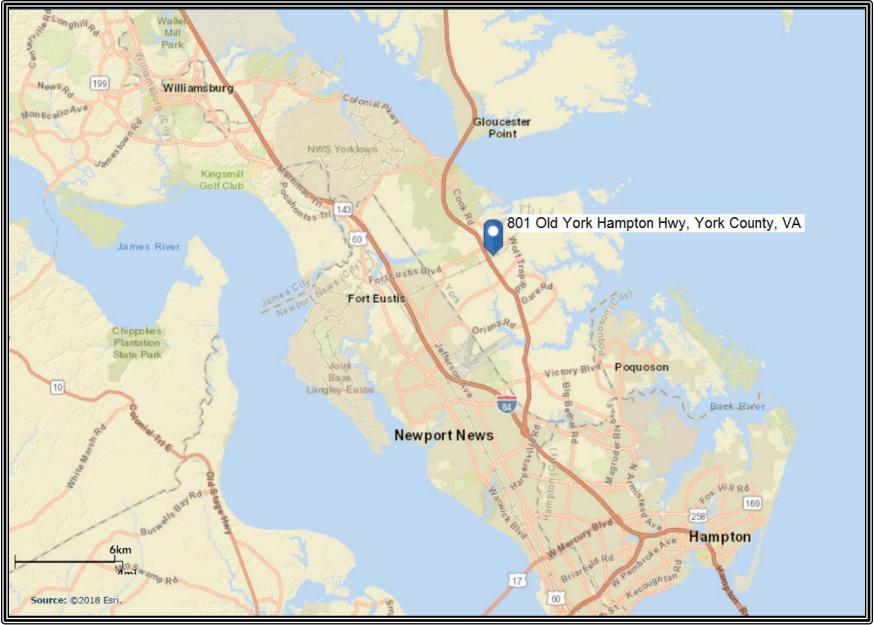

# 801 Old-York Hampton Highway York County, Virginia

**Location:** 801 Old-York Hampton Highway, York County

**Description:** Property offers +\- 5.7 Acres of Light Industrial Land in the heart

of York County. The property is in close proximity to Fort Eustis

Boulevard, minutes from Route 17, and Interstate 64.

Sales Price: \$395,000.00 PRICE REDUCED: \$350,000.00

**Zoning:** LI- Light Industrial. Multiple allowable uses by right are attached

in the marketing package.