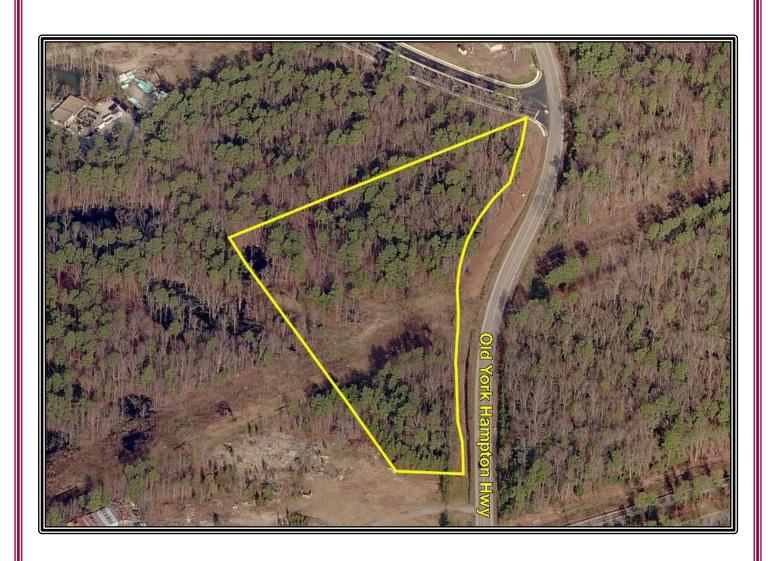

# 801 Old York-Hampton Highway, York County, Virginia

This information was obtained from sources deemed to be reliable but is not warranted.

This offer subject to errors and omissions, or withdrawal, without notice.