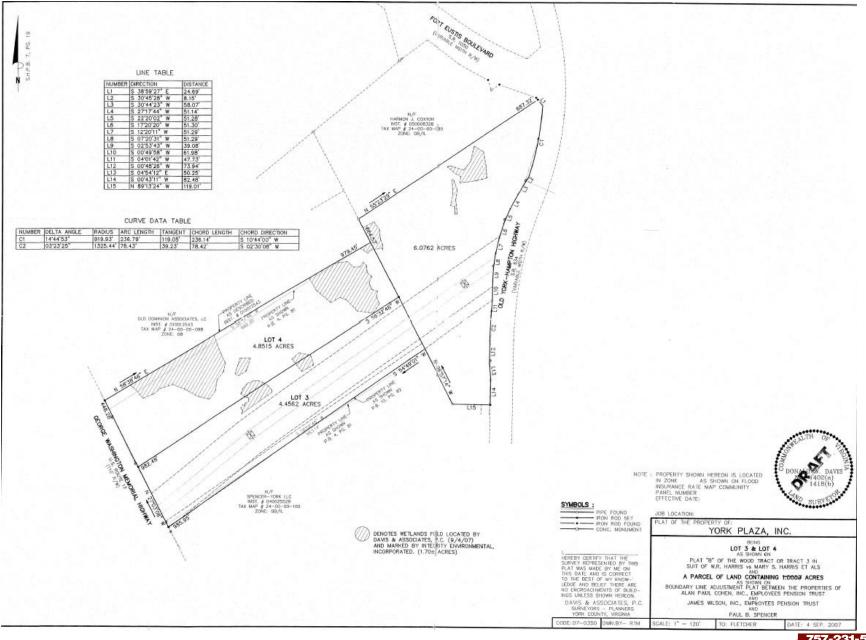

# 801 Old York-Hampton Highway, York County, Virginia

This offer subject to errors and omissions, or withdrawal, without notice.

# 801 Old York-Hampton Highway, York County, Virginia