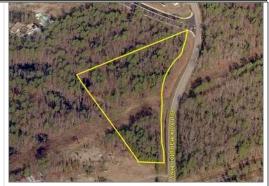

# 801 Old York-Hampton Highway, York County, Virginia

This information was obtained from sources deemed to be reliable but is not warranted.

This offer subject to errors and omissions, or withdrawal, without notice.