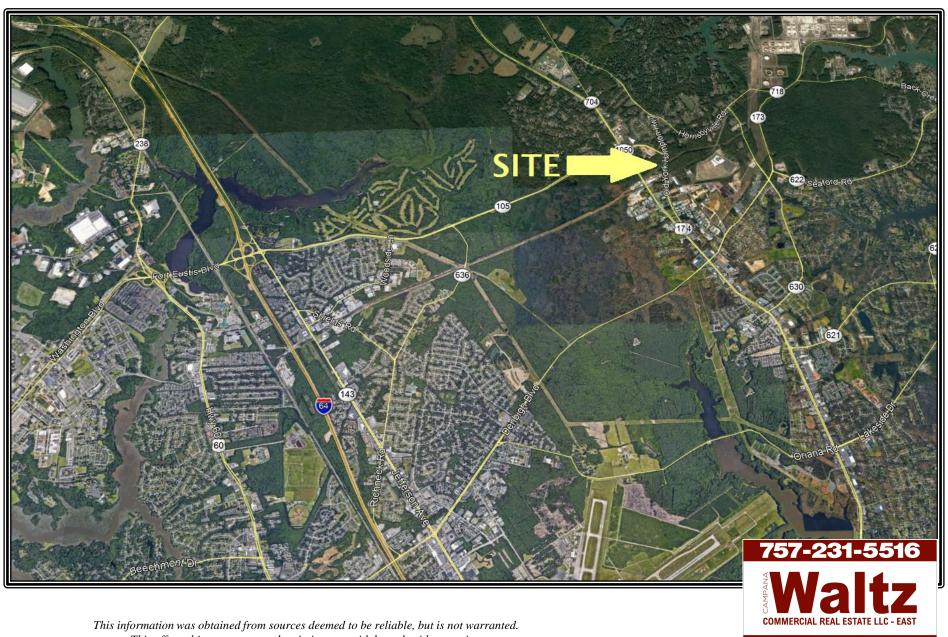

s, Virginia, 23606 757.231.5516



<u>Travis@CampanaWaltz.com</u> www.CampanaWaltz.com

This information was obtained from sources deemed to be reliable, but is not warranted.

This offer subject to errors and omissions or withdrawal without notice.

# 801 Old York-Hampton Highway, York County, Virginia



This information was obtained from sources deemed to be reliable but is not warranted.

This offer subject to errors and omissions, or withdrawal, without notice.



# 801 Old York-Hampton Highway, York County, Virginia



Sewer taps are denoted via the yellow circles.



This information was obtained from sources deemed to be reliable but is not warranted.

This offer subject to errors and omissions, or withdrawal, without notice.

# 801 Old York-Hampton Highway, York County, Virginia



This offer subject to errors and omissions, or withdrawal, without notice.

# 801 Old York-Hampton Highway, York County, Virginia







### 801 Old York-Hampton Hwy, Yorktown, VA 23692

Building Type: Land Total Available: 0 SF
Class: - % Leased: 0%
RBA: - Rent/SF/Yr: -

Typical Floor: -



|                        |        |        |        | THE PERSON NAMED IN | THE RESERVE TO SERVE THE PARTY OF THE PARTY |        |
|------------------------|--------|--------|--------|---------------------|-----------------------------------------------------------------------------------------------------------------------------------------------------------------------------------------------------------------------------------------------------------------------------------------------------------