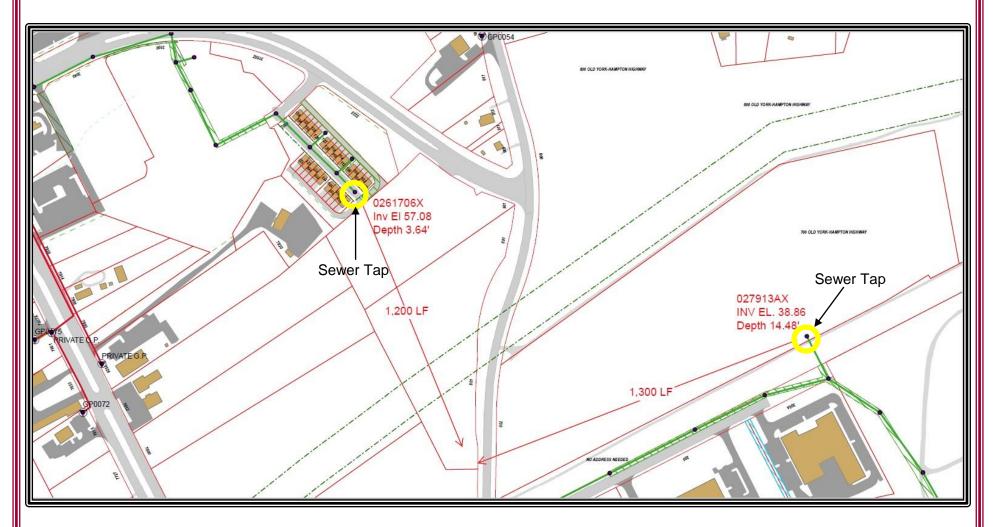

# 801 Old York-Hampton Highway, York County, Virginia

Sewer taps are denoted via the yellow circles.

This information was obtained from sources deemed to be reliable but is not warranted.

This offer subject to errors and omissions, or withdrawal, without notice.